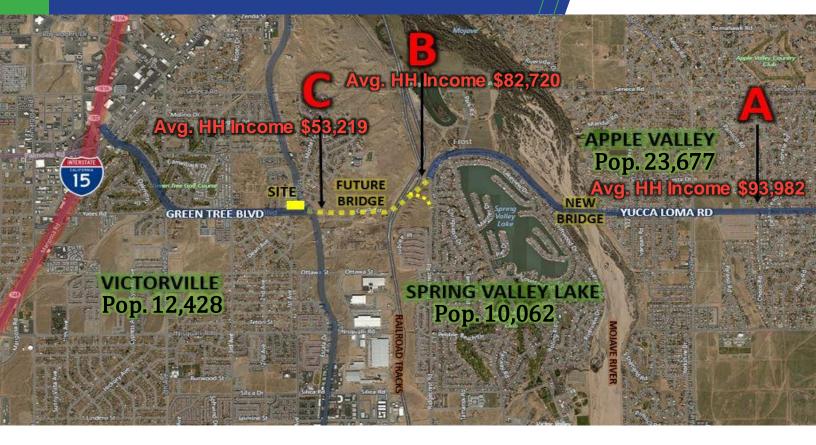

## Neighborhood Retail Center

- The Extension of Green Tree Blvd. from Hesperia Road to Ridgecrest Road would create the 5th east-west street that crosses the railroad tracks and leading to Interstate 15.
- The Yucca Loma Road portion of this corridor has been completed from Apple Valley Road (A) to Ridgecrest Road at a cost of \$60 million include a bridge across the Mojave River.
- The Extension of Green Tree from Hesperia Road (C) to Ridgecrest Road will be completed the summer of 2020. This will cost \$40 million and will involve the construction of a bridge over the railroad tracks.
- The funds have been allocated for this portion of the corridor.
- The City of Victorville has been acquiring land for the Right of Way.
- **Construction of the bridge is scheduled to start in 2019.**

### **Neighborhood Retail Center**

- When completed the Green Tree to Yucca Loma corridor will relieve traffic on both Bear Valley Road to the south and Highway 18 to the north.
- Many of the 22,600 individuals that live in Apple Valley north and south of Yucca Loma Road and many of the 10,100 residents of Spring Valley Lake will take the Yucca Loma Green Tree Corridor to get to the I-15 freeway.
- > Traffic Counts at the intersection of Hesperia Road and Green Tree could increase by 10,000 ADT's once the bridge over the railroad tracks is completed.
- The demographics for the Green Tree Market, the portions of Spring Valley Lake and Apple Valley that are likely to access the I-15 via this corridor are below:

| > | The Green Tree Market: | Pop. | 12,428 | Avg. HH Income \$53,219 |
|---|------------------------|------|--------|-------------------------|
| > | Spring Valley Lake     | Pop. | 10,062 | Avg. HH Income \$82,720 |
| > | Apple Valley           | Pop. | 23,677 | Avg. HH Income \$93,982 |