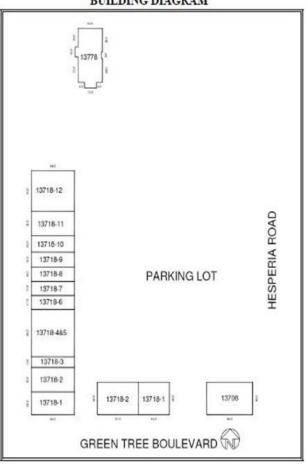

#### BUILDING DIAGRAM

#### Table 6 - Unit Breakdown

| Building | Unit     | Space     | Tenant                 | Unit   | %      |
|----------|----------|-----------|------------------------|--------|--------|
|          | Location |           | Name                   | Size   | Area   |
| Bldg A   | Free     | 13778     | Molly Brown's Café     | 2,244  | 8.6%   |
| Bldg B   | End      | 13728-1   | Vacant                 | 1,700  | 6.5%   |
|          | In-Line  | 13728-2   | Laundromat             | 1,800  | 6.9%   |
|          | In-Line  | 13728-3   | Nellie's Alterations   | 800    | 3.1%   |
|          | In-Line  | 13728-4&5 | Professional Cleaners  | 2,866  | 11.0%  |
|          | In-Line  | 13728-6   | Weight Control Clinic  | 1,000  | 3.8%   |
|          | In-Line  | 13728-7   | Merle Norman Cosmetics | 1,000  | 3.8%   |
|          | In-Line  | 13728-8   | Maywood Traffic School | 1,100  | 4.2%   |
|          | In-Line  | 13728-9   | Pro Nails              | 1,095  | 4.2%   |
|          | In-Line  | 13728-10  | Blazing Scissors       | 1,200  | 4.6%   |
|          | In-Line  | 13728-11  | Vacant                 | 1,794  | 6.9%   |
|          | End      | 13728-12  | Ricky's Karaoke        | 3,000  | 11.5%  |
| Bldg C   | Free     | 13718-1   | Vacant                 | 1,733  | 6.6%   |
| 133      | Free     | 13718-2   | Fratelli's Pizzeria    | 2,260  | 8.6%   |
| Bldg D   | Free     | 13708     | U Save Market          | 2,560  | 9.8%   |
|          |          |           | Total                  | 26,152 | 100.0% |