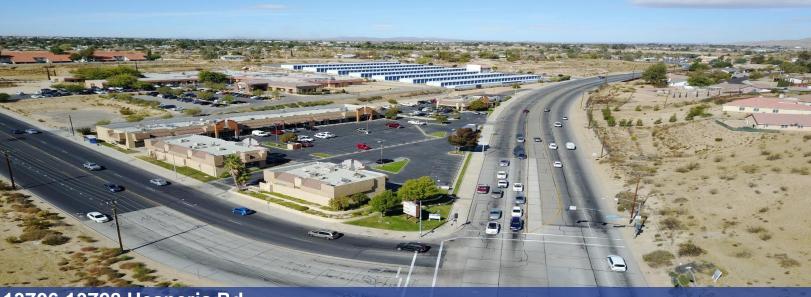

### **Neighborhood Retail Center**

13706-13728 Hesperia Rd **Green Tree Plaza** 

Lease Rate: \$1.00 PSF | NNN

#### **Property Information**

- ±26,152 SF Multi-Tenant Retail Building
- 3 Suites Available:
  - $13728-1 \pm 1,700 \text{ SF}$
  - $13728-11 \pm 1,794$  SF
  - $13718-1 \pm 1,733$  SF
- Situated on  $\pm 3.32$  Ac
- On the Signalized Corner of Hesperia Rd & Green Tree Blvd
- 28,200 ADT's at the Intersection of Green Tree Blvd. & Hesperia Rd
- The Traffic Counts are Expected to Increase Substantially in 2020 Due to Extensions of Green Tree Blvd Over the Railroad tracks, through Spring Valley Lake and to Yucca Loma Rd in Apple Valley
- Shopping Center is Being Renovated and Repositioned
- Easy Access to Center from Green Tree Blvd, Hesperia Rd & Interstate 15 Freeway