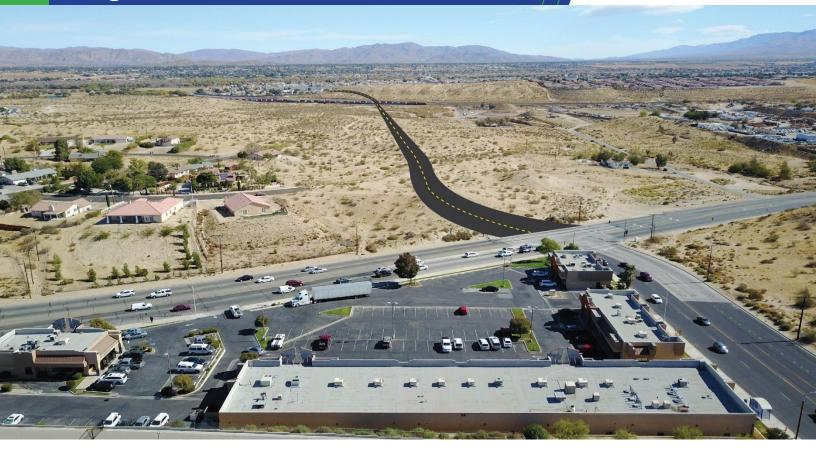

### **Neighborhood Retail Center**

13706-13728 Hesperia Rd **Green Tree Plaza** 

Lease Rate: \$1.00 PSF | NNN

#### **Property Information**

- ±26,152 SF Multi-Tenant Retail Building
- 3 Suites Available:
  - $13728-1 \pm 1,700 \text{ SF}$
  - $13728-11 \pm 1,794$  SF
  - $13718-1 \pm 1,733$  SF
- Situated on  $\pm 3.32$  Ac
- On the Signalized Corner of Hesperia Rd & Green Tree Blvd
- 28,200 ADT's at the Intersection of Green Tree Blvd. & Hesperia Rd
- The Traffic Counts are Expected to Increase Substantially in 2020 Due to Extensions of Green Tree Blvd Over the Railroad tracks, through Spring Valley Lake and to Yucca Loma Rd in Apple Valley
- Shopping Center is Being Renovated and Repositioned
- Easy Access to Center from Green Tree Blvd, Hesperia Rd & Interstate 15 Freeway

## Neighborhood Retail Center

- The Extension of Green Tree Blvd. from Hesperia Road to Ridgecrest Road would create the 5th east-west street that crosses the railroad tracks and leading to Interstate 15.
- The Yucca Loma Road portion of this corridor has been completed from Apple Valley Road (A) to Ridgecrest Road at a cost of \$60 million include a bridge across the Mojave River.
- The Extension of Green Tree from Hesperia Road (C) to Ridgecrest Road will be completed the summer of 2020. This will cost \$40 million and will involve the construction of a bridge over the railroad tracks.
- The funds have been allocated for this portion of the corridor.
- The City of Victorville has been acquiring land for the Right of Way.
- **Construction of the bridge is scheduled to start in 2019.**

### **Neighborhood Retail Center**

- When completed the Green Tree to Yucca Loma corridor will relieve traffic on both Bear Valley Road to the south and Highway 18 to the north.
- Many of the 22,600 individuals that live in Apple Valley north and south of Yucca Loma Road and many of the 10,100 residents of Spring Valley Lake will take the Yucca Loma Green Tree Corridor to get to the I-15 freeway.
- > Traffic Counts at the intersection of Hesperia Road and Green Tree could increase by 10,000 ADT's once the bridge over the railroad tracks is completed.
- The demographics for the Green Tree Market, the portions of Spring Valley Lake and Apple Valley that are likely to access the I-15 via this corridor are below: