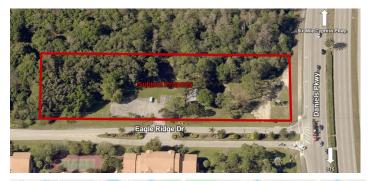

### **Overview/Comments**

This prime commercial site consists of 2.75 + /- acres with property dimensions of 200 feet on Daniels Pkwy. and 600 feet along Eagle Ridge Dr. with a 1,660 + /- SF office, which presently serves as a real estate office for Mayhugh Realty, Inc. & Mayhugh Commercials Advisors. The vacant site could accommodate up to 20,000 + /- SF of retail and other commercial space and is the only available commercial site on Daniels Pkwy. and Six Mile Cypress Pkwy. that is adjacent to the Six Mile Preserve and more importantly, fronting a main intersection at Daniels Pkwy. and Eagle Ridge Dr., a high volume traffic intersection of over 59,700 + /- daily vehicular traffic counts and main entrance to Eagle Ridge Lakes, Eagle Ridge Country Club, The Colony and many other multi-family & single-home developments.

With the development of Daniels Marketplace & Whole Foods as it's anchor at the NW corner of Six Mile Cypress Pkwy., there are no remaining commercial parcels for development west of this commercial shopping center. The next commercial push for upcoming commercial parcels is the subject property at the Eagle Ridge intersection. The Daniels Pkwy. & Eagle Ridge Dr. intersection site offers a one of a kind boutique and outside commercial project with the ambiance of a natural setting and view of the Six