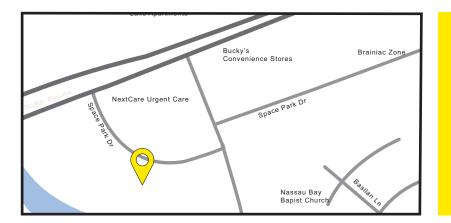

#### DIRECTIONS

Traveling from downtown on I-45 South, exit NASA Road 1, property will be on the right after El Camino Real/Egret Bay Blvd