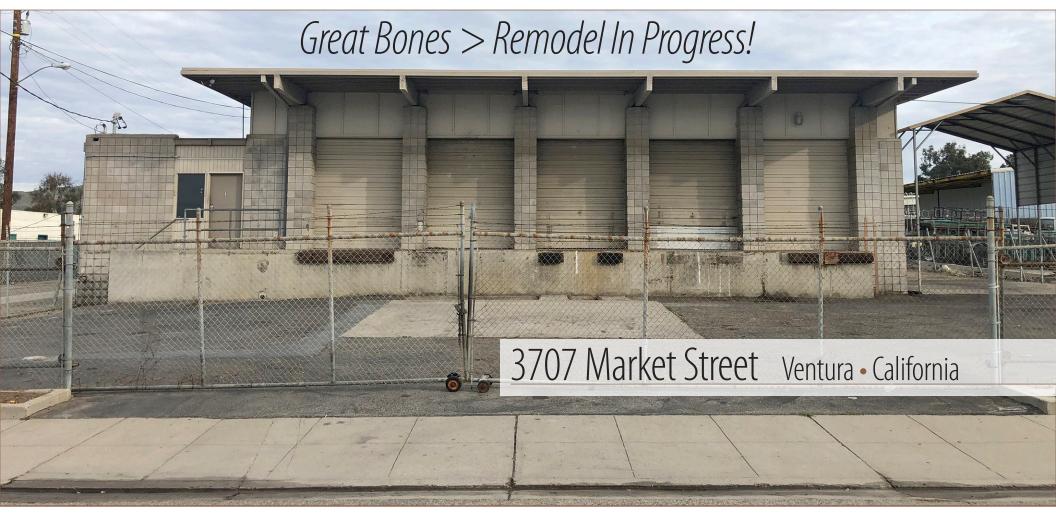

Industrial Bldg + Secured Yard For LEASE Contact: Jeff Becker 805.653-6794 ext. 201 | jbecker@beckergrp.com

or Matt Kingsley 805.653-6794 ext. 214 | mkingsley@beckergrp.com

3707 Market Street Ventura • California

## \$4,000 Monthly + NNN

- 2,400 sf Building | 12,200 sf Yard
- Dock-High Loading Building
- Secured Yard
- Zoned M1
- 400 Amp 3 Phase Power
- 10 Roll-Up Doors

## Remodel In Progress!