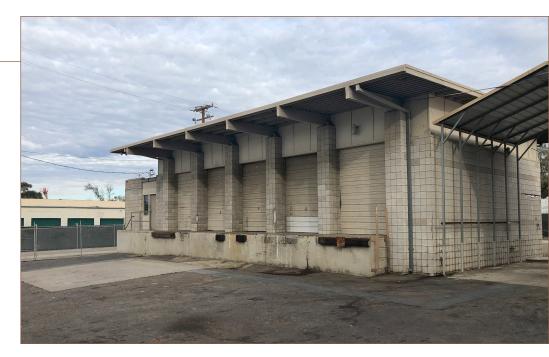

## \$4,000 Monthly + NNN

- 2,400 sf Building | 12,200 sf Yard
- Dock-High Loading Building
- Secured Yard
- Zoned M1
- 400 Amp 3 Phase Power
- 10 Roll-Up Doors

## Remodel In Progress!