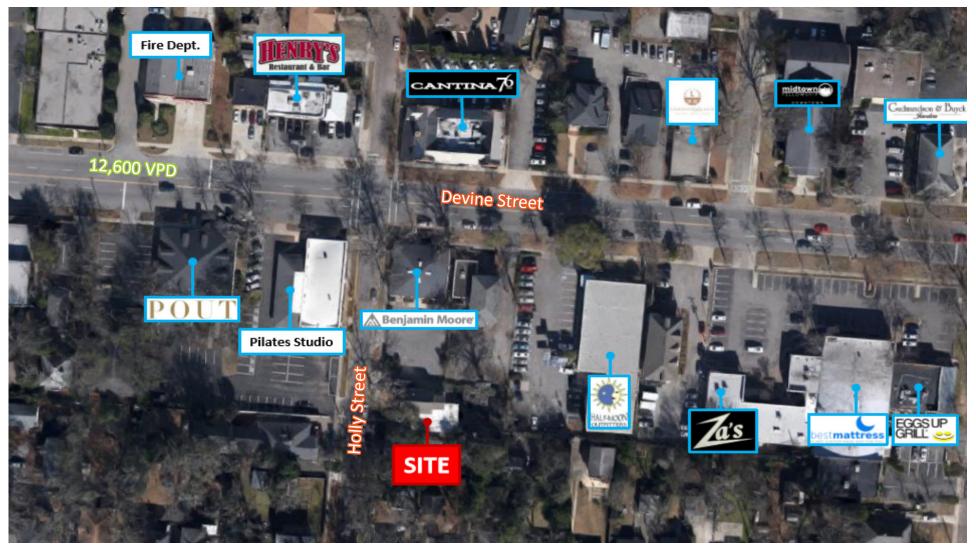

PROPERTY HIGHLIGHTS

- First floor retail/office space
- · Ample off street parking available
- 1,500+/- Square Feet
- Located just off Devine Street near many restaurants, shops and boutiques
- Space includes conference room, offices, enclosed porch and reception
- Zoning: C-2

| 1 mile   | 3 miles            | 5 miles                            |
|----------|--------------------|------------------------------------|
| 13,382   | 84,154             | 178,042                            |
| \$52,766 | \$41,141           | \$46,675                           |
| \$86,716 | \$70,368           | \$63,950                           |
|          | 13,382<br>\$52,766 | 13,382 84,154<br>\$52,766 \$41,141 |



# RETAIL/OFFICE SPACE FOR LEASE

## 614 Holly Street | Columbia, SC

## **Local Aerial**