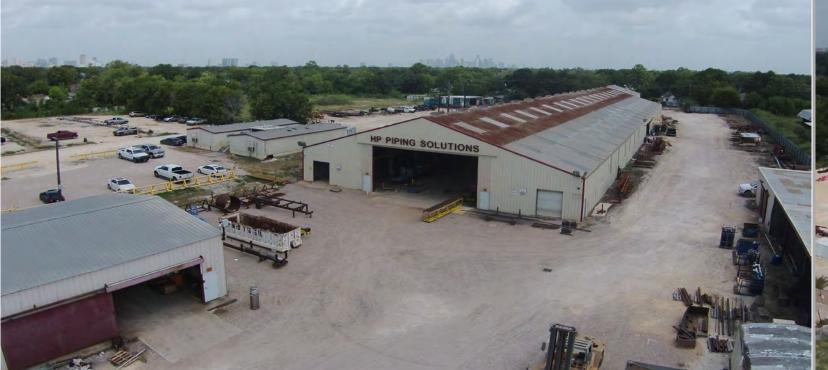

## **Property Highlights:**

- Located in Opportunity Zone
- 62,948 gross square footage with ±2,808 sq, ft. office
- Land area: 11.844 acres or 515,927 sq. ft.
- Built from 1948 2016
- Out of the 500 year flood plain
- All City of Houston utilities available
- Access from Holmes Rd. & Dreyfus St.
- Majority of site is stabilized
- Fully fenced

- Appraised value: \$3,270,000 Assessed value: \$3,091,807
- Electrical: 2,000 amps 3 phase 480 volt
- Leased through March 2022
- Asking: \$2,950,000

| B. Kelley Parker III, SIOR | Coe Parker, SIOR        | Jo  |
|----------------------------|-------------------------|-----|
| Vice Chairman              | Senior Director         | Ex  |
| +1 713 963 2896            | +1 713 963 2825         | +1  |
| kelley.parker@cushwake.com | coe.parker@cushwake.com | jol |