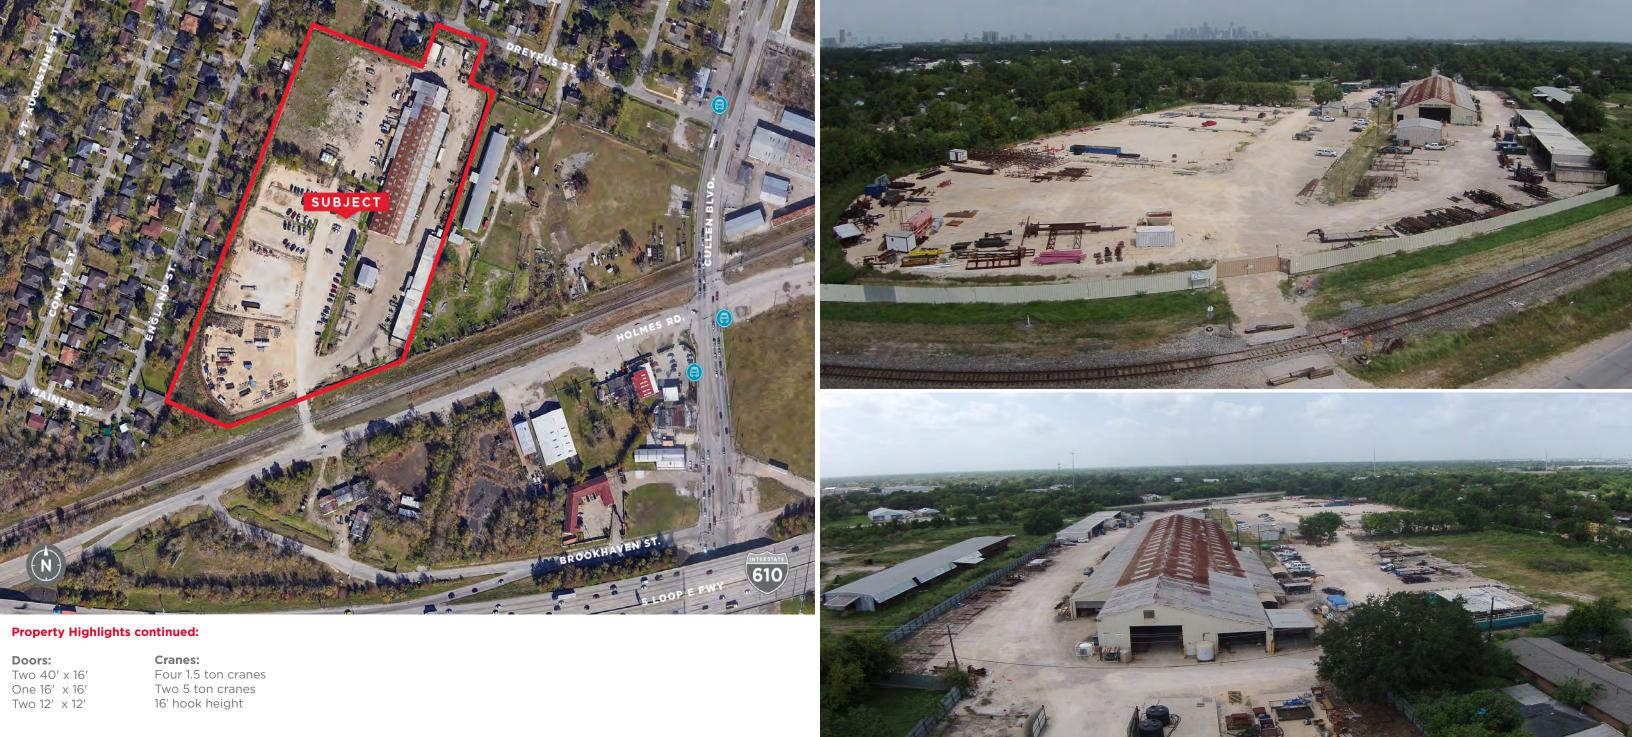

## **Property Highlights:**

- Located in Opportunity Zone
- 62,948 gross square footage with ±2,808 sq, ft. office
- Land area: 11.844 acres or 515,927 sq. ft.
- Built from 1948 2016
- Out of the 500 year flood plain
- All City of Houston utilities available
- Access from Holmes Rd. & Dreyfus St.
- Majority of site is stabilized
- Fully fenced

- Appraised value: \$3,270,000 Assessed value: \$3,091,807
- Electrical: 2,000 amps 3 phase 480 volt
- Leased through March 2022
- Asking: \$2,950,000

| B. Kelley Parker III, SIOR | Coe Parker, SIOR        | Jo  |
|----------------------------|-------------------------|-----|
| Vice Chairman              | Senior Director         | Ex  |
| +1 713 963 2896            | +1 713 963 2825         | +1  |
| kelley.parker@cushwake.com | coe.parker@cushwake.com | jol |

FOR SALE 4311 Holmes Road Houston, Texas 77051

| Doors: |     |       |
|--------|-----|-------|
| Two    | 40' | x 16′ |
| One    | 16′ | x 16′ |
| Two    | 12′ | x 12′ |

**B. Kelley Parker III, SIOR** Vice Chairman +1 713 963 2896 kelley.parker@cushwake.com Coe Parker, SIOR Senior Director +1 713 963 2825 coe.parker@cushwake.com John F. Littman, SIOR Executive Managing Director +1 713 963 2862 john.littman@cushwake.com