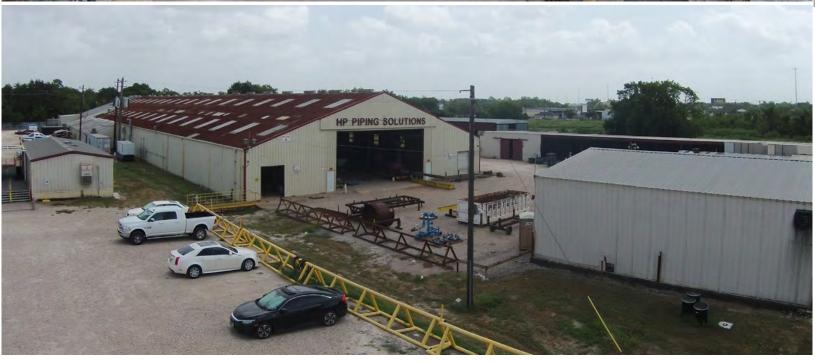

## **Property Highlights:**

- Located in Opportunity Zone
- 62,948 gross square footage with ±2,808 sq, ft. office
- Land area: 11.844 acres or 515,927 sq. ft.
- Built from 1948 2016
- Out of the 500 year flood plain
- All City of Houston utilities available
- Access from Holmes Rd. & Dreyfus St.
- Majority of site is stabilized
- Fully fenced

- Appraised value: \$3,270,000 Assessed value: \$3,091,807
- Electrical: 2,000 amps 3 phase 480 volt
- Leased through March 2022
- Asking: \$2,950,000

| B. Kelley Parker III, SIOR | Coe Parker, SIOR        | Jo  |
|----------------------------|-------------------------|-----|
| Vice Chairman              | Senior Director         | Ex  |
| +1 713 963 2896            | +1 713 963 2825         | +1  |
| kelley.parker@cushwake.com | coe.parker@cushwake.com | jol |