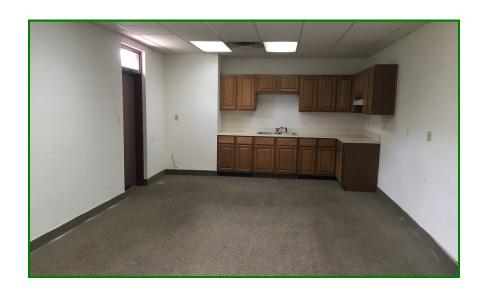

## 9104 Manassas Dr, Unit T/T2 Manassas Park, VA 20111

- 6,000 SF Unit
- 1,500 SF Warehouse with Drive In Door
- Six Private Offices
- Sales Price: \$595,000

- 4,000 SF Of Office Buildout
- End Unit with Extensive Window Line and Skylights
- Formerly a Dental Lab and Contractors Office
- Lease Rate: \$4,750 A Month Plus Utilities