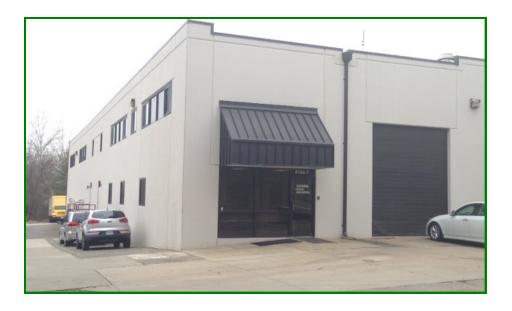

## 6,000 SF UNIT FOR SALE/LEASE

## 9104 Manassas Dr, Unit T/T2 Manassas Park, VA 20111

- 6,000 SF Unit
- 1,500 SF Warehouse with Drive In Door
- Six Private Offices
- Sales Price: \$595,000

- 4,000 SF Of Office Buildout
- End Unit with Extensive Window Line and Skylights
- Formerly a Dental Lab and Contractors Office
- Lease Rate: \$4,750 A Month Plus Utilities