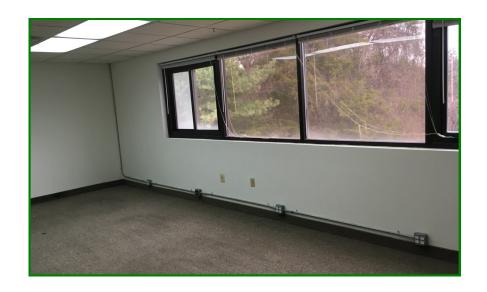

## 9104 Manassas Dr, Unit T/T2 Manassas Park, VA 20111

- 6,000 SF Unit
- 1,500 SF Warehouse with Drive In Door
- Six Private Offices
- Sales Price: \$595,000

- 4,000 SF Of Office Buildout
- End Unit with Extensive Window Line and Skylights
- Formerly a Dental Lab and Contractors Office
- Lease Rate: \$4,750 A Month Plus Utilities