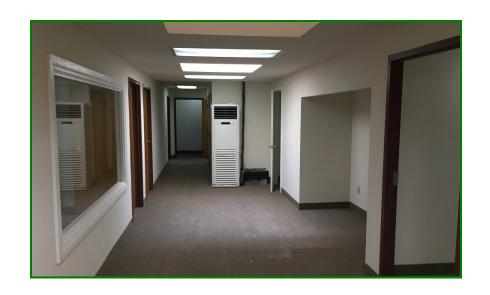

## 9104 Manassas Dr, Unit T/T2 Manassas Park, VA 20111

- 6,000 SF Unit
- 1,500 SF Warehouse with Drive In Door
- Six Private Offices
- Sales Price: \$595,000

- 4,000 SF Of Office Buildout
- End Unit with Extensive Window Line and Skylights
- Formerly a Dental Lab and Contractors Office
- Lease Rate: \$4,750 A Month Plus Utilities