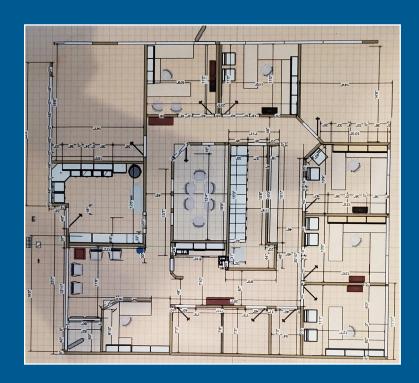

## **PROPERTY HIGHLIGHTS**

- 2,700 RSF Condo
- Sale Price: \$595,000
- Located within the University Park
- Upgraded professional office finish
- Building signage on two sides
- Three sides of glass with two corner offices in the space
- Ample parking right out front

The condo is part of the University Park condominums.

Property Address: 11201 Nall | Leawood, KS 66211

Size: 2,700 (+/-) rentable square feet

Floors: Single-story

Location: Two blocks south of College & Nall