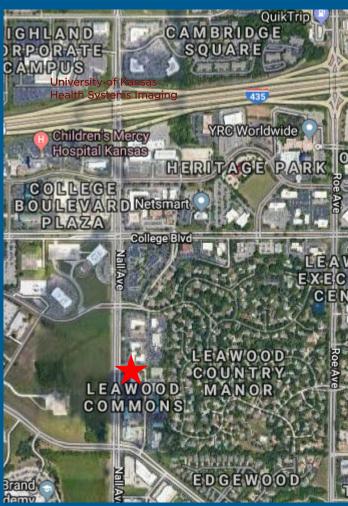

The condo is part of the University Park condominums.

Property Address: 11201 Nall | Leawood, KS 66211

Size: 2,700 (+/-) rentable square feet

Floors: Single-story

Location: Two blocks south of College & Nall

### **PROPERTY HIGHLIGHTS**

Location and Identity - New opportunity to purchase a small office condominum located at 112th & Nall in Leawood, Kansas.

Property Ownership - The property's size allows a small business owner to own their office space and pay rent to themselves. In addition, the property has the ability to be subdivided.