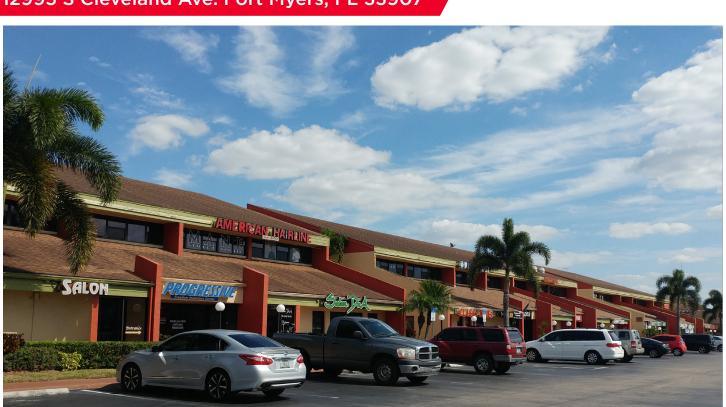

# Pinebrook Park

12995 S Cleveland Ave. Fort Myers, FL 33907

Pinebrook Park is a prime US-41 Commercial Park. There is a great tenant mix of retail, office and medical users and the park is anchored by Outback Steakhouse. The location provides excellent freeway visibility and the highest traffic counts in all of Lee County. There are multiple access points into the park: US-41, Big Pine Way and Austin Street. Pinebrook Park is also equipped with electronic billboard signage.

## **Property Highlights**

Address 12995 S Cleveland Ave.

Fort Myers, FL 33907

Year Built 1980

**CAM** \$7.66/ SF

Total Bldg. SF 133,624 SF

Available SF 204-3,146 SF

**Parking** 3.91/1,000 SF