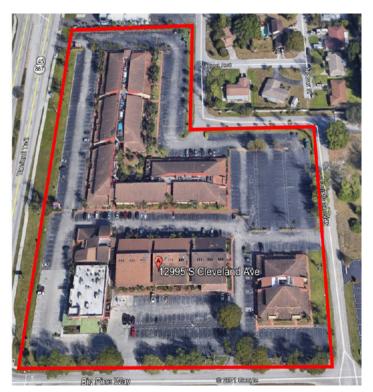

LEASE

# Pinebrook Park

12995 S Cleveland Ave. Fort Myers, FL 33907



Pinebrook Park is a prime US-41 Commercial Park. There is a great tenant mix of retail, office and medical users and the park is anchored by Outback Steakhouse. The location provides excellent freeway visibility and the highest traffic counts in all of Lee County. There are multiple access points into the park: US-41, Big Pine Way and Austin Street. Pinebrook Park is also equipped with electronic billboard signage.

## **Property Highlights**

Address 12995 S Cleveland Ave.

Fort Myers, FL 33907

Year Built 1980

**CAM** \$7.66/ SF

Total Bldg. SF 133,624 SF

Available SF 204-3,146 SF

**Parking** 3.91/1,000 SF

Zoning C-1

Signage Electronic Billboard

Available Units 8

Total Units 120

Freeway 812'

**Frontage** 



## 204-3,146 SF Office/Retail Space

Lease Rate: \$9.00-\$35.00/SF

#### **Available Units**

| Suite Number | Square Footage | Base Rent NNN | CAM/SF | Total (No Sales Tax Included) |
|--------------|----------------|---------------|--------|-------------------------------|
| 133          | 2,224 SF       | \$35.00 / SF  | \$7.66 | \$7,906.32                    |
| 143          | 3,146 SF       | \$25.00 / SF  | \$7.66 | \$8,562.36                    |
| 153          | 591 SF         | \$15.00 / SF  | \$7.66 | \$1,116.01                    |
| *215         | 587 SF         | \$9.00 / SF   | \$7.66 | \$814.95                      |

<sup>\*</sup>Available 06/01/2024

| Suite Number | Square Footage | Base Rent FSG | Total (No Sales Tax Included) |
|--------------|----------------|-------