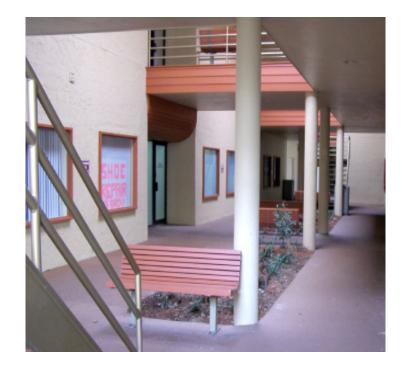

# Pinebrook Park

12995 S Cleveland Ave. Fort Myers, FL 33907

Pinebrook Park is a prime US-41 Commercial Park. There is a great tenant mix of retail, office and medical users and the park is anchored by Outback Steakhouse. The location provides excellent freeway visibility and the highest traffic counts in all of Lee County. There are multiple access points into the park: US-41, Big Pine Way and Austin Street. Pinebrook Park is also equipped with electronic billboard signage.

## 204-3,146 SF Office/Retail Space

Lease Rate: \$9.00-\$35.00/SF