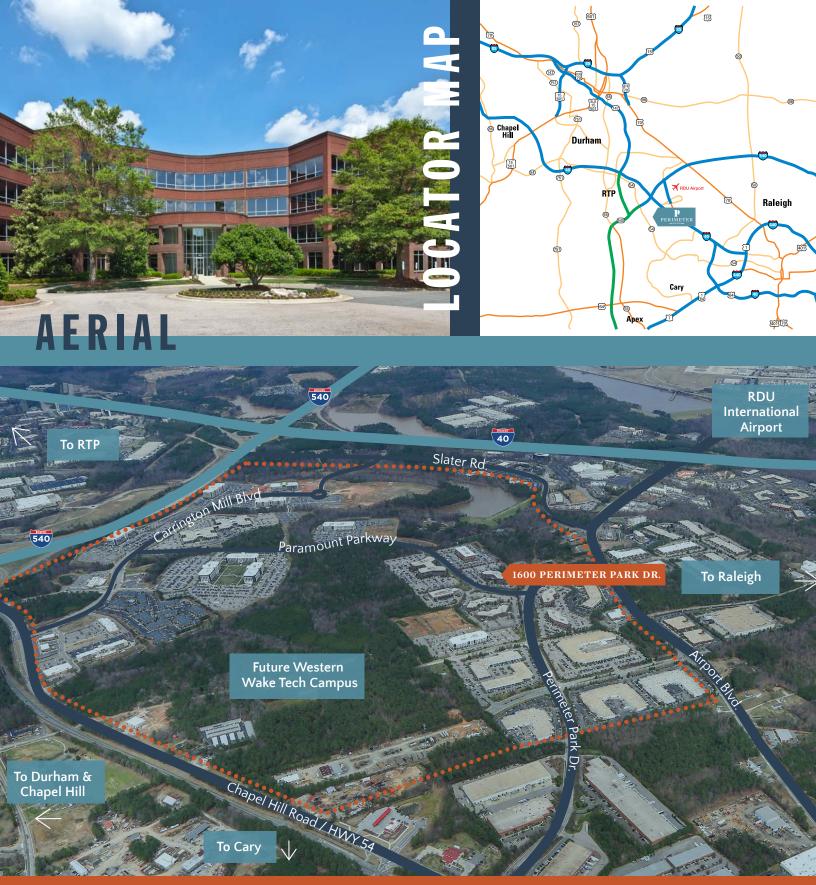

# **1600** PERIMETER PARK DR. MORRISVILLE, NC 27560

#### ACCESSIBLE

Located off I-40 and I-540 and just 3 minutes away from Raleigh-Durham International Airport.