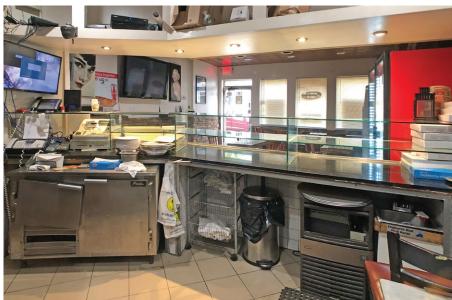

BROOKLYN





RETAIL SPACE FOR LEASE

# **BED-STUY BROOKLYN**

# **585 MYRTLE AVENUE**

#### **SPACE HIGHLIGHTS**

| LOCATION                             | SPACE    | CEILING HEIGHT | FRONTAGE |
|--------------------------------------|----------|----------------|----------|
| Between Classon Ave<br>and Taaffe Pl | 1,200 SF | 12 FT          | 22 FT    |

| DIMENSIONS    | ZONING | OCCUPANCY | ASKING RENT  |
|---------------|--------|-----------|--------------|
| 20 FT x 60 FT | C2-4   | Occupied  | Upon Request |

## **HIGHLIGHTS**

- Opportunity to be on the best stretch of Myrtle Ave.
- Near Pratt and all the Hip and Trendy Bars & Restaurants.
- Comes with Great Backyard and Basement.
- Can come with Busy Existing Pizzeria business or delivered Vacant.



# **EXISTING CONDITION**









# **EXISTING CONDITION**









## **NEIGHBORHOOD DEMOGRAPHICS**



192,462

POPULATION WITHIN 1-MILE RADIUS



33 Years

AVERAGE POPULATION AGE



21.97%

POPULATION GROWTH SINCE 2010



\$79,488

AVERAGE HHI WITHIN 1-MILE RADIUS



4,922

TOTAL BUSINESSES WITHIN 1-MILE RADIUS



\$1.5 bn

ANNUAL SPENDING WITHIN 1-MILE RADIUS

G

G

#### **NEIGHBORHOOD & TRANSPORTATION**

#### NEIGHBORHOOD TENANTS

Moot Bar

Tailfeather

Brooklyn Tap House

Knife & Spork

Tipsy

**BKG Coffee Roasters** 

The Emerson

**Pratt Institute** 

Tepango

YvaYoga

Grace Kitchen

Gertel's Bake Shop

**Elegant Desserts NY** 

Ganni's Pizza

Blick Art Materials

S&F Supplies Inc

The Cocktail Party Chef

Soco

Chinantla

Lights On Kent

**Overall Murals** 

#### TRANSPORTATION

7 Min Walk at Classon Avenue

12 M