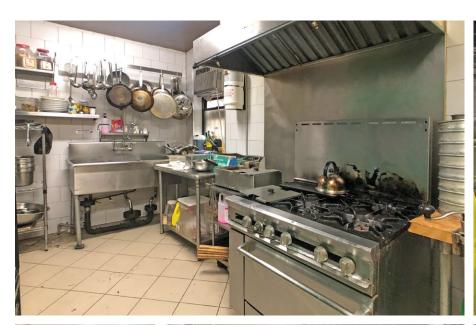

FOR LEASE

# **BED-STUY BROOKLYN**

# **585 MYRTLE AVENUE**

#### **SPACE HIGHLIGHTS**

| LOCATION                             | SPACE    | CEILING HEIGHT | FRONTAGE |
|--------------------------------------|----------|----------------|----------|
| Between Classon Ave<br>and Taaffe Pl | 1,200 SF | 12 FT          | 22 FT    |

| DIMENSIONS    | ZONING | OCCUPANCY | ASKING RENT  |
|---------------|--------|-----------|--------------|
| 20 FT x 60 FT | C2-4   | Occupied  | Upon Request |

## **HIGHLIGHTS**

- Opportunity to be on the best stretch of Myrtle Ave.
- Near Pratt and all the Hip and Trendy Bars & Restaurants.
- Comes with Great Backyard and Basement.
- Can come with Busy Existing Pizzeria business or delivered Vacant.



# **EXISTING CONDITION**









# **EXISTING CONDITION**









## **NEIGHBORHOOD DEMOGRAPHICS**



192,462

POPULATION WITHIN 1-MILE RADIUS



33 Years

AVERAGE POPULATION AGE



21.97%

POPULATION GROWTH SINCE 2010



\$79,488

AVERAGE HHI WITHIN 1-MILE RADIUS



4,922

TOTAL BUSINESSES WITHIN 1-MILE RADIUS



\$1.5 bn

ANNUAL SPENDING WITHIN 1-MILE RADIUS

G

G

#### **NEIGHBORHOOD & TRANSPORTATION**

#### NEIGHBORHOOD TENANTS

Moot Bar

Tailfeather

Brooklyn Tap House

Knife & Spork

Tipsy

**BKG Coffee Roasters** 

The Emerson

**Pratt Institute** 

Tepango

YvaYoga

Grace Kitchen

Gertel's Bake Shop

**Elegant Desserts NY** 

Ganni's Pizza

Blick Art Materials

S&F Supplies Inc

The Cocktail Party Chef

Soco

Chinantla

Lights On Kent

**Overall Murals** 

#### TRANSPORTATION

7 Min Walk at Classon Avenue

12 Min Walk at Myrtle-Willoughby