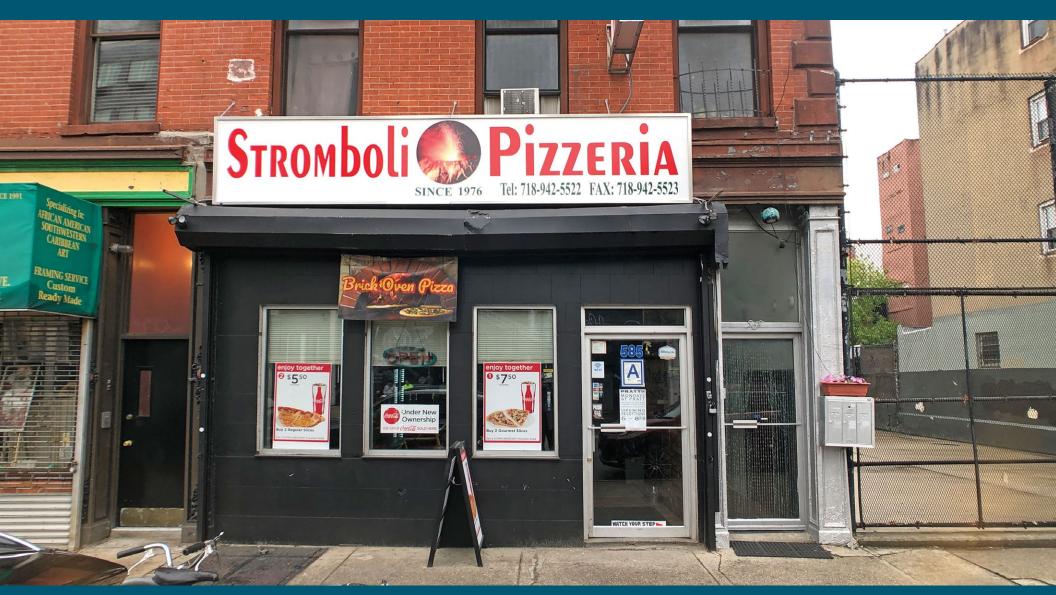

#### **SPACE HIGHLIGHTS**

| LOCATION                             | SPACE    | CEILING HEIGHT | FRONTAGE |
|--------------------------------------|----------|----------------|----------|
| Between Classon Ave<br>and Taaffe Pl | 1,200 SF | 12 FT          | 22 FT    |

| DIMENSIONS    | ZONING | OCCUPANCY | ASKING RENT  |
|---------------|--------|-----------|--------------|
| 20 FT x 60 FT | C2-4   | Occupied  | Upon Request |

## **HIGHLIGHTS**

- Opportunity to be on the best stretch of Myrtle Ave.
- Near Pratt and all the Hip and Trendy Bars & Restaurants.
- Comes with Great Backyard and Basement.
- Can come with Busy Existing Pizzeria business or delivered Vacant.

# **EXISTING CONDITION**