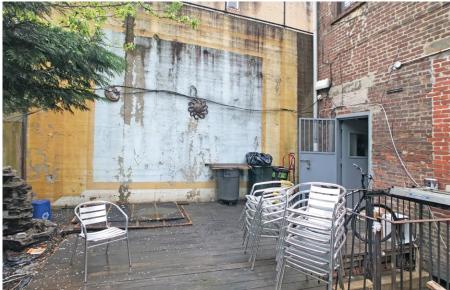

ASE

# **BED-STUY BROOKLYN**

# **585 MYRTLE AVENUE**

#### **SPACE HIGHLIGHTS**

| LOCATION                             | SPACE    | CEILING HEIGHT | FRONTAGE |
|--------------------------------------|----------|----------------|----------|
| Between Classon Ave<br>and Taaffe Pl | 1,200 SF | 12 FT          | 22 FT    |

| DIMENSIONS    | ZONING | OCCUPANCY | ASKING RENT  |
|---------------|--------|-----------|--------------|
| 20 FT x 60 FT | C2-4   | Occupied  | Upon Request |

## **HIGHLIGHTS**

- Opportunity to be on the best stretch of Myrtle Ave.
- Near Pratt and all the Hip and Trendy Bars & Restaurants.
- Comes with Great Backyard and Basement.
- Can come with Busy Existing Pizzeria business or delivered Vacant.



# **EXISTING CONDITION**









# **EXISTING CONDITION**









## **NEIGHBORHOOD DEMOGRAPHICS**



192,462

POPULATION WITHIN 1-MILE RADIUS



33 Years

AVERAGE POPULATION AGE



21.97%

POPULATION GROWTH SINCE 2010



\$79,488

AVERAGE HHI WITHIN 1-MILE RADIUS



4,922

TOTAL BUSINESSES WITHIN 1-MILE RADIUS



\$1.5 bn

ANNUAL SPENDING WITHIN 1-MILE RADIUS

G

G

#### **NEIGHBORHOOD & TRANSPORTATION**

#### NEIGHBORHOOD TENANTS

Moot Bar

Tailfeather

Brooklyn Tap House

Knife & Spork

Tipsy

**BKG Coffee Roasters** 

The Emerson

**Pratt Institute** 

Tepango

YvaYoga

Grace Kitchen

Gertel's Bake Shop

**Elegant Desserts NY** 

Ganni's Pizza

Blick Art Materials

S&F Supplies Inc

The Cocktail Party Chef

Soco

Chinantla

Lights On Kent

**Overall Murals** 

#### TRANSPORTATION

7 Min Walk at Classon Avenue

12 Min Walk at Myrtle-Willoughby Avenu