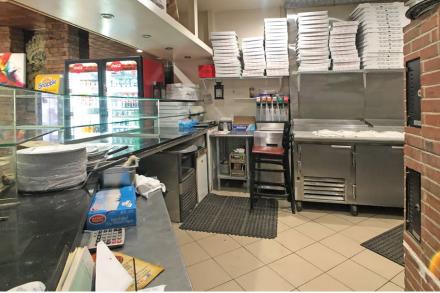

LEASE

# **BED-STUY BROOKLYN**

# **585 MYRTLE AVENUE**

#### **SPACE HIGHLIGHTS**

| LOCATION                             | SPACE    | CEILING HEIGHT | FRONTAGE |
|--------------------------------------|----------|----------------|----------|
| Between Classon Ave<br>and Taaffe Pl | 1,200 SF | 12 FT          | 22 FT    |

| DIMENSIONS    | ZONING | OCCUPANCY | ASKING RENT  |
|---------------|--------|-----------|--------------|
| 20 FT x 60 FT | C2-4   | Occupied  | Upon Request |

## **HIGHLIGHTS**

- Opportunity to be on the best stretch of Myrtle Ave.
- Near Pratt and all the Hip and Trendy Bars & Restaurants.
- Comes with Great Backyard and Basement.
- Can come with Busy Existing Pizzeria business or delivered Vacant.



# **EXISTING CONDITION**









# **EXISTING CONDITION**









## **NEIGHBORHOOD DEMOGRAPHICS**



192,462

POPULATION WITHIN 1-MILE RADIUS



33 Years

AVERAGE POPULATION AGE



21.97%

POPULATION GROWTH SINCE 2010



\$79,488

AVERAGE HHI WITHIN 1-MILE RADIUS



4,922

TOTAL BUSINESSES WITHIN 1-MILE RADIUS



\$1.5 bn

ANNUAL SPENDING WITHIN 1-MILE RADIUS

G

G

#### **NEIGHBORHOOD & TRANSPORTATION**

#### NEIGHBORHOOD TENANTS

Moot Bar

Tailfeather

Brooklyn Tap House

Knife & Spork

Tipsy

**BKG Coffee Roasters** 

The Emerson

**Pratt Institute** 

Tepango

YvaYoga

Grace Kitchen

Gertel's Bake Shop

**Elegant Desserts NY** 

Ganni's Pizza

Blick Art Materials

S&F Supplies Inc

The Cocktail Party Chef

Soco

Chinantla

Lights On Kent

**Overall Murals** 

#### TRANSPORTATION

7 Min Walk at Classon Avenue

12 Min Walk at Myrtle-Willoughby Ave