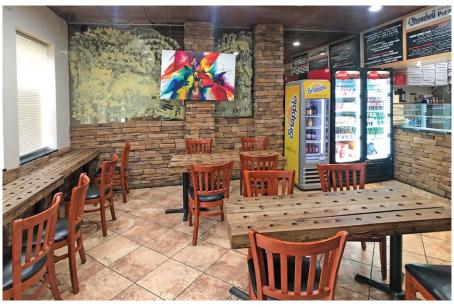

T, BROOKLYN





RETAIL SPACE FOR LEASE

# **BED-STUY BROOKLYN**

# **585 MYRTLE AVENUE**

#### **SPACE HIGHLIGHTS**

| LOCATION                             | SPACE    | CEILING HEIGHT | FRONTAGE |
|--------------------------------------|----------|----------------|----------|
| Between Classon Ave<br>and Taaffe Pl | 1,200 SF | 12 FT          | 22 FT    |

| DIMENSIONS    | ZONING | OCCUPANCY | ASKING RENT  |
|---------------|--------|-----------|--------------|
| 20 FT x 60 FT | C2-4   | Occupied  | Upon Request |

## **HIGHLIGHTS**

- Opportunity to be on the best stretch of Myrtle Ave.
- Near Pratt and all the Hip and Trendy Bars & Restaurants.
- Comes with Great Backyard and Basement.
- Can come with Busy Existing Pizzeria business or delivered Vacant.



# **EXISTING CONDITION**









# **EXISTING CONDITION**









## **NEIGHBORHOOD DEMOGRAPHICS**



192,462

POPULATION WITHIN 1-MILE RADIUS



33 Years

AVERAGE POPULATION AGE



21.97%

POPULATION GROWTH SINCE 2010



\$79,488

AVERAGE HHI WITHIN 1-MILE RADIUS



4,922

TOTAL BUSINESSES WITHIN 1-MILE RADIUS



\$1.5 bn

ANNUAL SPENDING WITHIN 1-MILE RADIUS

G

G

#### **NEIGHBORHOOD & TRANSPORTATION**

#### NEIGHBORHOOD TENANTS

Moot Bar

Tailfeather

Brooklyn Tap House

Knife & Spork

Tipsy

**BKG Coffee Roasters** 

The Emerson

**Pratt Institute** 

Tepango

YvaYoga

Grace Kitchen

Gertel's Bake Shop

**Elegant Desserts NY** 

Ganni's Pizza

Blick Art Materials

S&F Supplies Inc

The Cocktail Party Chef

Soco

Chinantla

Lights On Kent

**Overall Murals** 

#### TRANSPORTATION

7 Min Walk at Classon Avenue

12