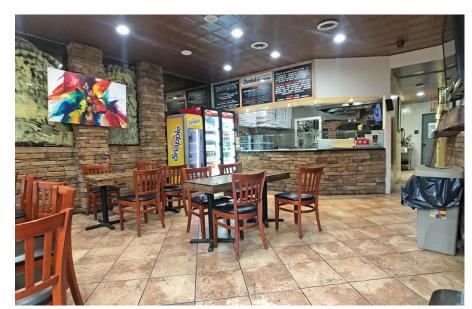

ESANT, BROOKLYN





RETAIL SPACE FOR LEASE

# **BED-STUY BROOKLYN**

# **585 MYRTLE AVENUE**

#### **SPACE HIGHLIGHTS**

| LOCATION                             | SPACE    | CEILING HEIGHT | FRONTAGE |
|--------------------------------------|----------|----------------|----------|
| Between Classon Ave<br>and Taaffe Pl | 1,200 SF | 12 FT          | 22 FT    |

| DIMENSIONS    | ZONING | OCCUPANCY | ASKING RENT  |
|---------------|--------|-----------|--------------|
| 20 FT x 60 FT | C2-4   | Occupied  | Upon Request |

## **HIGHLIGHTS**

- Opportunity to be on the best stretch of Myrtle Ave.
- Near Pratt and all the Hip and Trendy Bars & Restaurants.
- Comes with Great Backyard and Basement.
- Can come with Busy Existing Pizzeria business or delivered Vacant.



# **EXISTING CONDITION**









# **EXISTING CONDITION**









## **NEIGHBORHOOD DEMOGRAPHICS**



192,462

POPULATION WITHIN 1-MILE RADIUS



33 Years

AVERAGE POPULATION AGE



21.97%

POPULATION GROWTH SINCE 2010



\$79,488

AVERAGE HHI WITHIN 1-MILE RADIUS



4,922

TOTAL BUSINESSES WITHIN 1-MILE RADIUS



\$1.5 bn

ANNUAL SPENDING WITHIN 1-MILE RADIUS

G

G

#### **NEIGHBORHOOD & TRANSPORTATION**

#### NEIGHBORHOOD TENANTS

Moot Bar

Tailfeather

Brooklyn Tap House

Knife & Spork

Tipsy

**BKG Coffee Roasters** 

The Emerson

**Pratt Institute** 

Tepango

YvaYoga

Grace Kitchen

Gertel's Bake Shop

**Elegant Desserts NY** 

Ganni's Pizza

Blick Art Materials

S&F Supplies Inc

The Cocktail Party Chef

Soco

Chinantla

Lights On Kent

**Overall Murals** 

#### TRANSPORTATION

7 Min Walk at Classon Avenue