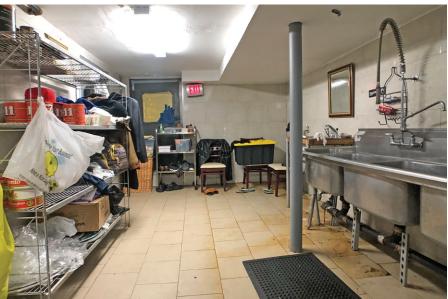

R LEASE

# **BED-STUY BROOKLYN**

# **585 MYRTLE AVENUE**

#### **SPACE HIGHLIGHTS**

| LOCATION                             | SPACE    | CEILING HEIGHT | FRONTAGE |
|--------------------------------------|----------|----------------|----------|
| Between Classon Ave<br>and Taaffe Pl | 1,200 SF | 12 FT          | 22 FT    |

| DIMENSIONS    | ZONING | OCCUPANCY | ASKING RENT  |
|---------------|--------|-----------|--------------|
| 20 FT x 60 FT | C2-4   | Occupied  | Upon Request |

## **HIGHLIGHTS**

- Opportunity to be on the best stretch of Myrtle Ave.
- Near Pratt and all the Hip and Trendy Bars & Restaurants.
- Comes with Great Backyard and Basement.
- Can come with Busy Existing Pizzeria business or delivered Vacant.



# **EXISTING CONDITION**









# **EXISTING CONDITION**









## **NEIGHBORHOOD DEMOGRAPHICS**



192,462

POPULATION WITHIN 1-MILE RADIUS



33 Years

AVERAGE POPULATION AGE



21.97%

POPULATION GROWTH SINCE 2010



\$79,488

AVERAGE HHI WITHIN 1-MILE RADIUS



4,922

TOTAL BUSINESSES WITHIN 1-MILE RADIUS



\$1.5 bn

ANNUAL SPENDING WITHIN 1-MILE RADIUS

G

G

#### **NEIGHBORHOOD & TRANSPORTATION**

#### NEIGHBORHOOD TENANTS

Moot Bar

Tailfeather

Brooklyn Tap House

Knife & Spork

Tipsy

**BKG Coffee Roasters** 

The Emerson

**Pratt Institute** 

Tepango

YvaYoga

Grace Kitchen

Gertel's Bake Shop

**Elegant Desserts NY** 

Ganni's Pizza

Blick Art Materials

S&F Supplies Inc

The Cocktail Party Chef

Soco

Chinantla

Lights On Kent

**Overall Murals** 

#### TRANSPORTATION

7 Min Walk at Classon Avenue

12 Min Walk at Myrtle-Willoughby A