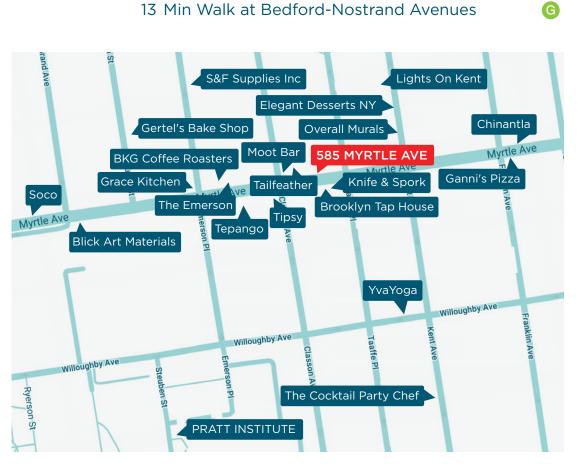

#### **NEIGHBORHOOD & TRANSPORTATION**

#### NEIGHBORHOOD TENANTS

Moot Bar

Tailfeather

Brooklyn Tap House

Knife & Spork

Tipsy

**BKG Coffee Roasters** 

The Emerson

**Pratt Institute** 

Tepango

YvaYoga

Grace Kitchen

Gertel's Bake Shop

**Elegant Desserts NY** 

Ganni's Pizza

Blick Art Materials

S&F Supplies Inc

The Cocktail Party Chef

Soco

Chinantla

Lights On Kent

**Overall Murals** 

#### TRANSPORTATION

7 Min Walk at Classon Avenue

12 Min Walk at Myrtle-Willoughby Avenues

13 Min Walk at Bedford-Nostrand Avenues