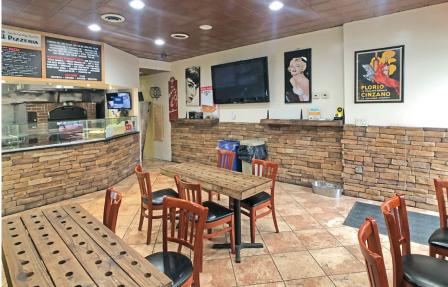

ANT, BROOKLYN





RETAIL SPACE FOR LEASE

# **BED-STUY BROOKLYN**

# **585 MYRTLE AVENUE**

#### **SPACE HIGHLIGHTS**

| LOCATION                             | SPACE    | CEILING HEIGHT | FRONTAGE |
|--------------------------------------|----------|----------------|----------|
| Between Classon Ave<br>and Taaffe Pl | 1,200 SF | 12 FT          | 22 FT    |

| DIMENSIONS    | ZONING | OCCUPANCY | ASKING RENT  |
|---------------|--------|-----------|--------------|
| 20 FT x 60 FT | C2-4   | Occupied  | Upon Request |

## **HIGHLIGHTS**

- Opportunity to be on the best stretch of Myrtle Ave.
- Near Pratt and all the Hip and Trendy Bars & Restaurants.
- Comes with Great Backyard and Basement.
- Can come with Busy Existing Pizzeria business or delivered Vacant.



# **EXISTING CONDITION**









# **EXISTING CONDITION**









## **NEIGHBORHOOD DEMOGRAPHICS**



192,462

POPULATION WITHIN 1-MILE RADIUS



33 Years

AVERAGE POPULATION AGE



21.97%

POPULATION GROWTH SINCE 2010



\$79,488

AVERAGE HHI WITHIN 1-MILE RADIUS



4,922

TOTAL BUSINESSES WITHIN 1-MILE RADIUS



\$1.5 bn

ANNUAL SPENDING WITHIN 1-MILE RADIUS

G

G

#### **NEIGHBORHOOD & TRANSPORTATION**

#### NEIGHBORHOOD TENANTS

Moot Bar

Tailfeather

Brooklyn Tap House

Knife & Spork

Tipsy

**BKG Coffee Roasters** 

The Emerson

**Pratt Institute** 

Tepango

YvaYoga

Grace Kitchen

Gertel's Bake Shop

**Elegant Desserts NY** 

Ganni's Pizza

Blick Art Materials

S&F Supplies Inc

The Cocktail Party Chef

Soco

Chinantla

Lights On Kent

**Overall Murals** 

#### TRANSPORTATION

7 Min Walk at Classon Avenue