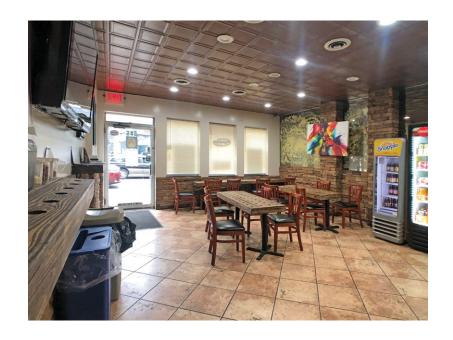

RTLE AVENUE**

BEDFORD STUYVESANT, BROOKLYN





RETAIL SPACE FOR LEASE

# **BED-STUY BROOKLYN**

# **585 MYRTLE AVENUE**

#### **SPACE HIGHLIGHTS**

| LOCATION                             | SPACE    | CEILING HEIGHT | FRONTAGE |
|--------------------------------------|----------|----------------|----------|
| Between Classon Ave<br>and Taaffe Pl | 1,200 SF | 12 FT          | 22 FT    |

| DIMENSIONS    | ZONING | OCCUPANCY | ASKING RENT  |
|---------------|--------|-----------|--------------|
| 20 FT x 60 FT | C2-4   | Occupied  | Upon Request |

## **HIGHLIGHTS**

- Opportunity to be on the best stretch of Myrtle Ave.
- Near Pratt and all the Hip and Trendy Bars & Restaurants.
- Comes with Great Backyard and Basement.
- Can come with Busy Existing Pizzeria business or delivered Vacant.



# **EXISTING CONDITION**









# **EXISTING CONDITION**









## **NEIGHBORHOOD DEMOGRAPHICS**



192,462

POPULATION WITHIN 1-MILE RADIUS



33 Years

AVERAGE POPULATION AGE



21.97%

POPULATION GROWTH SINCE 2010



\$79,488

AVERAGE HHI WITHIN 1-MILE RADIUS



4,922

TOTAL BUSINESSES WITHIN 1-MILE RADIUS



\$1.5 bn

ANNUAL SPENDING WITHIN 1-MILE RADIUS

G

G

#### **NEIGHBORHOOD & TRANSPORTATION**

#### NEIGHBORHOOD TENANTS

Moot Bar

Tailfeather

Brooklyn Tap House

Knife & Spork

Tipsy

**BKG Coffee Roasters** 

The Emerson

**Pratt Institute** 

Tepango

YvaYoga

Grace Kitchen

Gertel's Bake Shop

**Elegant Desserts NY** 

Ganni's Pizza

Blick Art Materials

S&F Supplies Inc

The Cocktail Party Chef

Soco

Chinantla

Lights On Kent

**Overall Murals** 

#### TRANSPORTATION