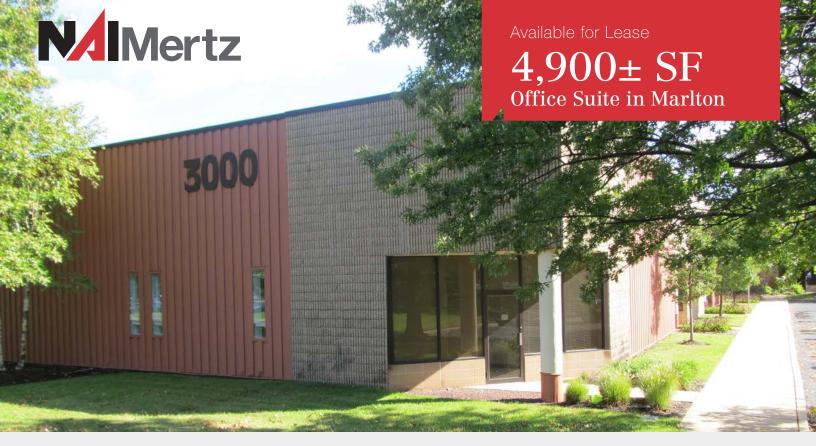

## 3000 Lincoln Drive East

Marlton, New Jersey

## **Property Description**

- 4,900± SF office suite available for lease
- Private entrance
- Within a 65,056± SF one-story office/flex building
- Situated on 5.31± acres
- Constructed in 1982
- Ceiling heights 10'
- Gas heat
- City water and sewer
- Ideal for professional or medical office

### LEASE RATE: NEGOTIABLE