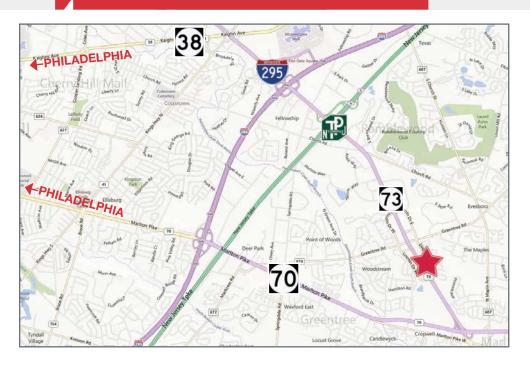

## Location 3000 Lincoln Drive East, Marlton, NJ

#### **Location Information**

- Located just off Route 73 in Greentree North Corporate Center
- Minutes from NJ Turnpike (Exit 4), I-295 (Exit 34) and Routes 38 & 70
- Within 25 minutes of Center City Philadelphia and Philadelphia International Airport

## **Distance to Other Nearby Amenities:**

The Promenade at Sagemore 3.0 mi Moorestown Mall 3.2 mi Cherry Hill Mall 6.0 mi Centreton Square 6.2 mi Center City Philadelphia 13.0 mi Philadelphia Airport 25.0 mi Atlantic City Airport 44.5 mi