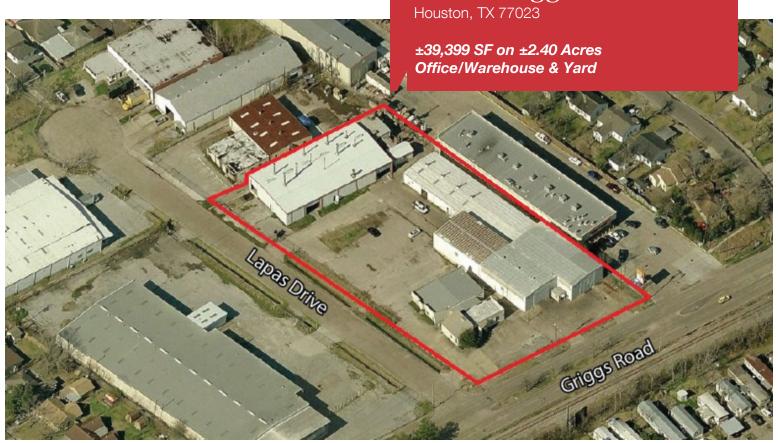

### PROPERTY SIZE

- ±39,399 SF (Total)
- ±5,000 SF Office Building
- ±34,399 SF Warehouse (3 Buildings)
- ±2.40 Acres of Land

### **PROPERTY & BUILDING FEATURES**

- (4) Freestanding Metal Buildings
- Heavy Power Over 1,200 Amps of Service
- Former Machine Shop / Clear-Span & Insulated Warehouse
- Clear-Height Ranging from 14' -22'
- (6) Grade-Level & (1) Dock-High Doors
- Drive-Through Capable Warehouse
- Excellent Truck Access w/ (8) Driveways for Ingress/Egress
- ±30,000 SF of Paved Outside Storage Area

### PROPERTY LOCATION

Easy Access to Loop 610 South, I-45 South & SH 225, just Minutes from the Houston Ship Chanel and Petrochemical Refineries.

LEASE RATE: \$0.35 PSF NNN OR \$13,789/MO NNN

SALE PRICE: \$1,378,965 (\$35.00 PSF)

# 6121 Griggs Road

Houston, TX 77023

±39,399 SF on ±2.40 Acres Office/Warehouse & Yard

Clay Pritchett, SIOR tel 713 985 4631

Clay.Pritchett@naipartners.com

NAI Partners tel 713 629 0500 www.naipartners.com