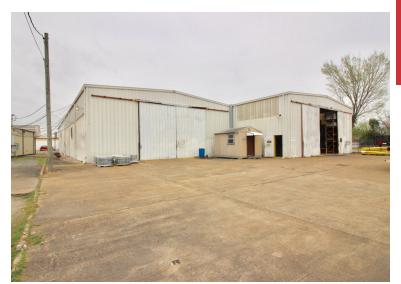

### PROPERTY SIZE

- ±39,399 SF (Total)
- ±5,000 SF Office Building
- ±34,399 SF Warehouse (3 Buildings)
- ±2.40 Acres of Land

### **PROPERTY & BUILDING FEATURES**

- (4) Freestanding Metal Buildings
- Heavy Power Over 1,200 Amps of Service
- Former Machine Shop / Clear-Span & Insulated Warehouse
- Clear-Height Ranging from 14' -22'
- (6) Grade-Level & (1) Dock-High Doors
- Drive-Through Capable Warehouse
- Excellent Truck Access w/ (8) Driveways for Ingress/Egress
- ±30,000 SF of Paved Outside Storage Area