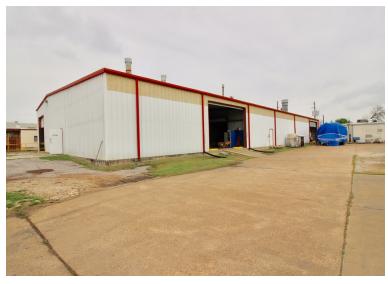

### PROPERTY SIZE

- ±39,399 SF (Total)
- ±5,000 SF Office Building
- ±34,399 SF Warehouse (3 Buildings)
- ±2.40 Acres of Land

### **PROPERTY & BUILDING FEATURES**

- (4) Freestanding Metal Buildings
- Heavy Power Over 1,200 Amps of Service
- Former Machine Shop / Clear-Span & Insulated Warehouse
- Clear-Height Ranging from 14' -22'
- (6) Grade-Level & (1) Dock-High Doors
- Drive-Through Capable Warehouse
- Excellent Truck Access w/ (8) Driveways for Ingress/Egress
- ±30,000 SF of Paved Outside Storage Area