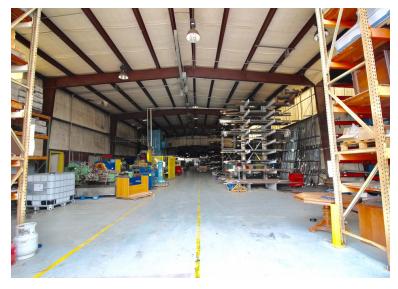

### **PROPERTY & BUILDING FEATURES**

- (4) Freestanding Metal Buildings
- Heavy Power Over 1,200 Amps of Service
- Former Machine Shop / Clear-Span & Insulated Warehouse
- Clear-Height Ranging from 14' -22'
- (6) Grade-Level & (1) Dock-High Doors
- Drive-Through Capable Warehouse
- Excellent Truck Access w/ (8) Driveways for Ingress/Egress
- ±30,000 SF of Paved Outside Storage Area