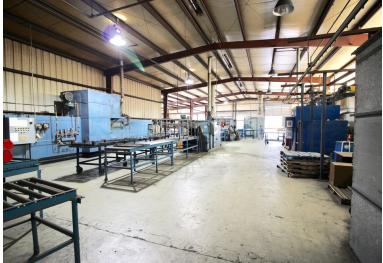

### **PROPERTY & BUILDING FEATURES**

- (4) Freestanding Metal Buildings
- Heavy Power Over 1,200 Amps of Service
- Former Machine Shop / Clear-Span & Insulated Warehouse
- Clear-Height Ranging from 14' -22'
- (6) Grade-Level & (1) Dock-High Doors
- Drive-Through Capable Warehouse
- Excellent Truck Access w/ (8) Driveways for Ingress/Egress
- ±30,000 SF of Paved Outside Storage Area