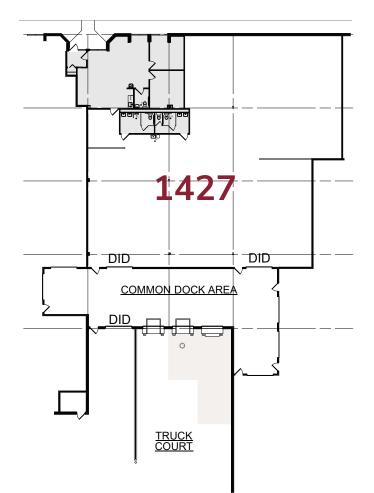

## INDUSTRIAL CONDO SPECIFICATIONS

|                  | Unit 1427         |
|------------------|-------------------|
| AVAILABLE SPACE: | 9,191 SF          |
| OFFICE AREA:     | 1,426 SF          |
| POWER:           | 200 A @ 120/480 V |
| LEASE RATE:      | \$5.75 PSF Net    |