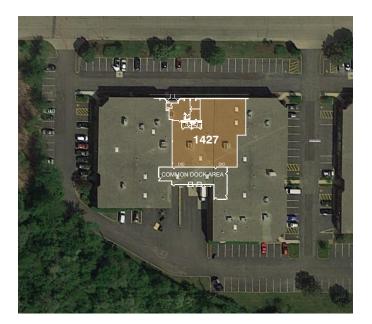

## INDUSTRIAL CONDO SPECIFICATIONS

|                  | Unit 1427         |
|------------------|-------------------|
| AVAILABLE SPACE: | 9,191 SF          |
| OFFICE AREA:     | 1,426 SF          |
| POWER:           | 200 A @ 120/480 V |
| LEASE RATE:      | \$5.75 PSF Net    |