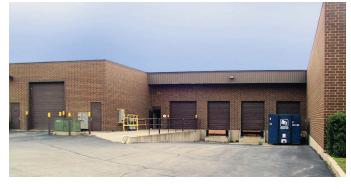

## **BUILDING SPECIFICATIONS**

| BUILDING SIZE:      | 38,512 SF                                                                                                |
|---------------------|----------------------------------------------------------------------------------------------------------|
| CEILING HEIGHT:     | 16'                                                                                                      |
| YEAR BUILT:         | 1987                                                                                                     |
| PARKING:            | 2.60 / 1,000 SF                                                                                          |
| LOADING:            | Three (3) Common Docks<br>One (1) Common Drive-in Door                                                   |
| PROPERTY TAXES:     | \$1.47 PSF (2018)                                                                                        |
| OPERATING EXPENSES: | \$1.25 PSF (2018 Estimated)                                                                              |
| COMMENTS:           | <ul> <li>Low DuPage County Taxes</li> <li>Easy Access to I-355</li> <li>Perfect for Flex User</li> </ul> |