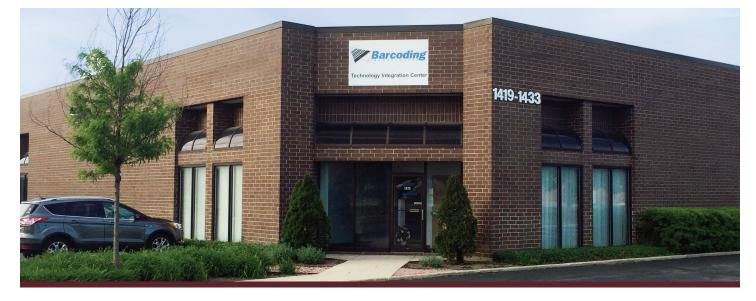

## AVAILABLE FOR LEASE 1419-1433 JEFFREY DRIVE

Addison, Illinois

## **BUILDING SPECIFICATIONS**

| BUILDING SIZE:      | 38,512 SF                                                                                                |
|---------------------|----------------------------------------------------------------------------------------------------------|
| CEILING HEIGHT:     | 16'                                                                                                      |
| YEAR BUILT:         | 1987                                                                                                     |
| PARKING:            | 2.60 / 1,000 SF                                                                                          |
| LOADING:            | Three (3) Common Docks<br>One (1) Common Drive-in Door                                                   |
| PROPERTY TAXES:     | \$1.47 PSF (2018)                                                                                        |
| OPERATING EXPENSES: | \$1.25 PSF (2018 Estimated)                                                                              |
| COMMENTS:           | <ul> <li>Low DuPage County Taxes</li> <li>Easy Access to I-355</li> <li>Perfect for Flex User</li> </ul> |