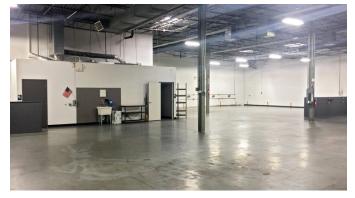

## INDUSTRIAL CONDO SPECIFICATIONS

|                  | Unit 1427         |
|------------------|-------------------|
| AVAILABLE SPACE: | 9,191 SF          |
| OFFICE AREA:     | 1,426 SF          |
| POWER:           | 200 A @ 120/480 V |
| LEASE RATE:      | \$5.75 PSF Net    |