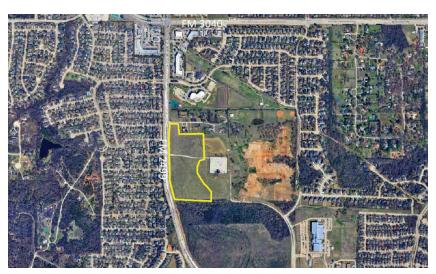

#### Location

2499 and Lake Flower Dr Flower Mound, TX 75028

#### **Features**

- Expansive FM2499 Frontage
- · Master Planned and zoned for Retail
- Ideally located in Flower Mound, with instant accessibility to the entire Metroplex.

Founders Landing will include a 35,000 square-foot grocery store, 60,000 square feet of retail and restaurant space and 39,600 square feet of office space. In the southern portion of the tract, the retail and restaurant space has a main drive with enhanced pavement coming off of FM 2499 that terminates into a plaza-type amenity area.