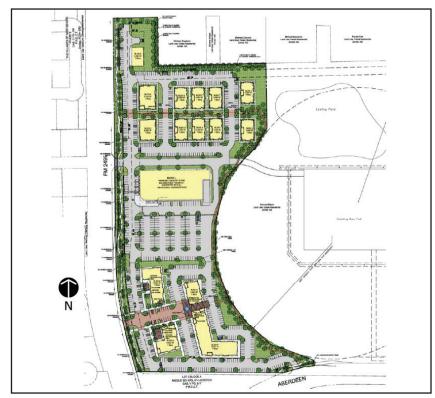

## **Net Space**

6.0 acres North tract4.36 acres Center tract6.5 acres South tract

#### **Features**

- Expansive FM2499 Frontage
- · Master Planned and zoned for Retail
- Ideally located in Flower Mound, with instant accessibility to the entire Metroplex.

Founders Landing will include a 35,000 square-foot grocery store, 60,000 square feet of retail and restaurant space and 39,600 square feet of office space. In the southern portion of the tract, the retail and restaurant space has a main drive with enhanced pavement coming off of FM 2499 that terminates into a plaza-type amenity area.