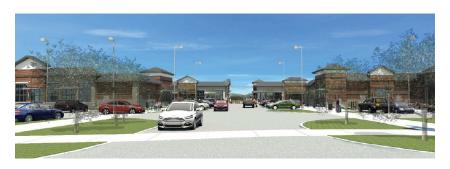

#### **Features**

- Expansive FM2499 Frontage
- · Master Planned and zoned for Retail
- Ideally located in Flower Mound, with instant accessibility to the entire Metroplex.

Founders Landing will include a 35,000 square-foot grocery store, 60,000 square feet of retail and restaurant space and 39,600 square feet of office space. In the southern portion of the tract, the retail and restaurant space has a main drive with enhanced pavement coming off of FM 2499 that terminates into a plaza-type amenity area.