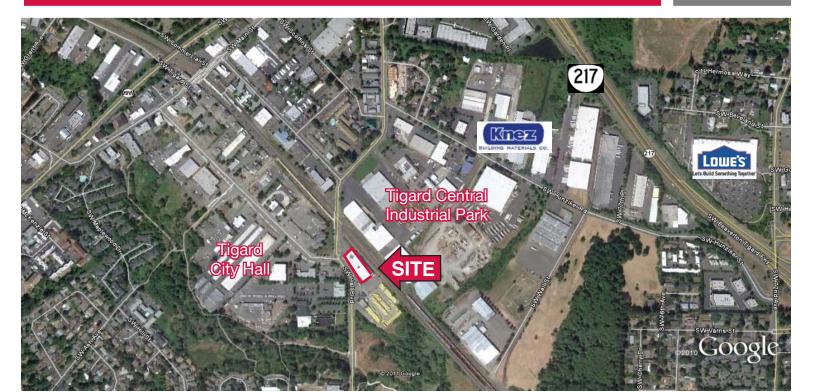

## **Property Overview**

This property is located directly across from Tigard City Hall. This concrete-tilt building resides on 1.49 acres, allowing for abundant parking or additional yard area. The 30,600 square foot building is a high functioning cross-dock distribution or manufacturing building featuring 20' clear height, metal halide lighting and 3-phase power. Ideally located, minutes from Highway 217 and I-5, and just seconds to downtown Tigard, which features many amenities including restaurants and services. Newly renovated Burnham Street provides easy access to downtown Tigard.

### **FOR LEASE**

- 10,000 30,000 SF available.
- 20' clear height.
- Approximately 2,450 square feet of office.
- Four dock doors, one ramp door.
- Potential for yard area.
- · Racking available.
- Asking Price: \$0.34/SF/NNN.