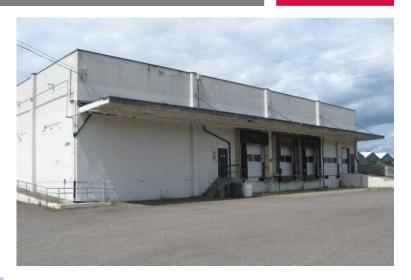

### **FOR LEASE**

- 10,000 30,000 SF available.
- 20' clear height.
- Approximately 2,450 square feet of office.
- Four dock doors, one ramp door.
- Potential for yard area.
- · Racking available.
- Asking Price: \$0.34/SF/NNN.