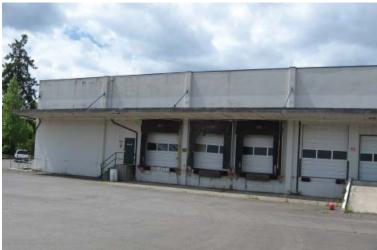

### **FOR LEASE**

- 10,000 30,000 SF available.
- 20' clear height.
- Approximately 2,450 square feet of office.
- Four dock doors, one ramp door.
- Potential for yard area.
- · Racking available.
- Asking Price: \$0.34/SF/NNN.