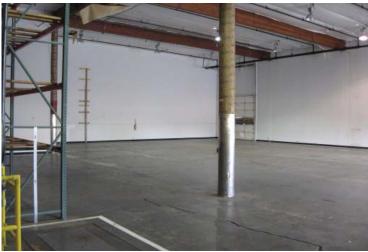

## **Property Overview**

This property is located directly across from Tigard City Hall. This concrete-tilt building resides on 1.49 acres, allowing for abundant parking or additional yard area. The 30,600 square foot building is a high functioning cross-dock distribution or manufacturing building featuring 20' clear height, metal halide lighting and 3-phase power. Ideally located, minutes from Highway 217 and I-5, and just seconds to downtown Tigard, which features many amenities including restaurants and services. Newly renovated Burnham Street provides easy access to downtown Tigard.

#### **FOR SALE**

- Approximately 30,600 SF warehouse.
- Approximately 2,450 SF office.
- Cross-dock facility.
- Owner/user or investor opportunity.
- · Abundant parking.
- Minutes to I-5 and Hwy 217.
- Asking Price: \$2,100,000.00 (\$68.63/SF).

### **FOR LEASE**

- 10,000 30,000 SF available.
- 20' clear height.
- Approximately 2,450 square feet of office.
- Four dock doors, one ramp door.
- Potential for yard area.
- · Racking available.
- Asking Price: \$0.34/SF/NNN.