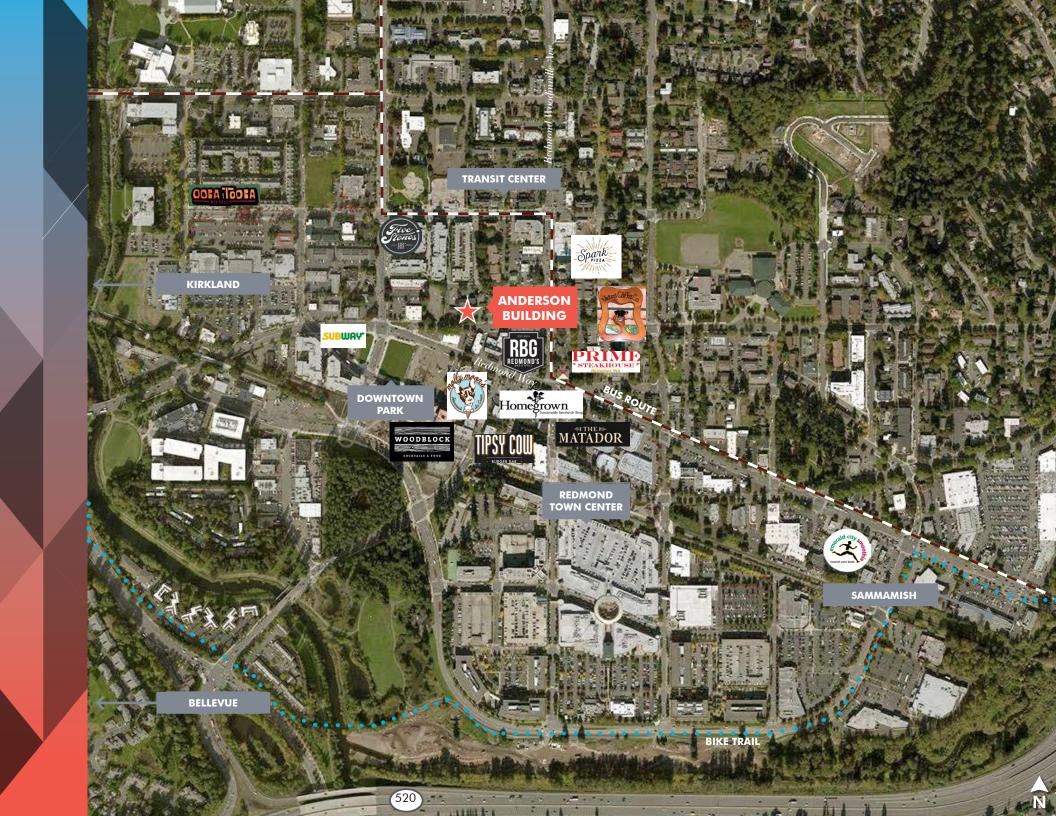

# ANDERSON BUILDING

16250 NE 80th Street, Redmond, WA 98052

Stand Alone Office Building: ± 1,754 SF

Available: Now

Rate: \$35.00/SF, Full Service

Parking Ratio: 4/1,000 SF

 Proximate to numerous retail amenities, Redmond Transit and future Light Rail station

# ANDERSON BUILDING