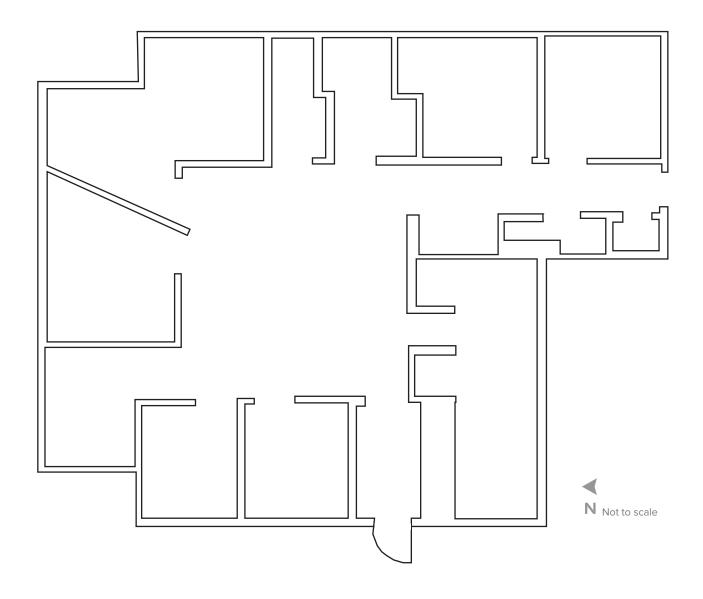

# ANDERSON BUILDING

16250 NE 80th Street, Redmond, WA 98052





Stand Alone Office Building: ± 1,754 SF

Available: Now

Rate: \$35.00/SF, Full Service

Parking Ratio: 4/1,000 SF

 Proximate to numerous retail amenities, Redmond Transit and future Light Rail station



### FLOOR PLAN

## • ± 1,754 SF





# ANDERSON BUILDING

#### PLEASE CONTACT:

### Lennon Atteberry

First Vice President +1425 462 6991 lennon.atteberry@cbre.com

### CBRE. Inc.

929 108th Ave Suite 700 Belllevue, WA 98004

© 2020 CBRE, Inc. All rights reserved. This information has been obtained from sources believed reliable, but has not been verified for accuracy or completeness. You should conduct a careful, independent investigation of the property and verify all information. Any reliance on this information is solely at your own risk. CBRE and the CBRE logo are service marks of CBRE, Inc. All other marks displayed on this document are the property of their respective owners, and the use of such logos does not imply any affiliation with or endorsement of CBRE. Photos herein are the property of their respective owne