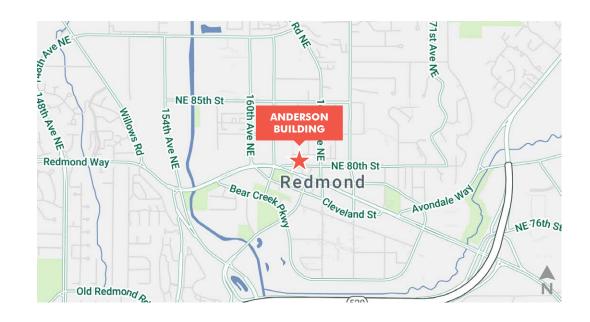

# ANDERSON BUILDING

16250 NE 80th Street, Redmond, WA 98052

Stand Alone Office Building: ± 1,754 SF

Available: Now

Rate: \$35.00/SF, Full Service

Parking Ratio: 4/1,000 SF

 Proximate to numerous retail amenities, Redmond Transit and future Light Rail station