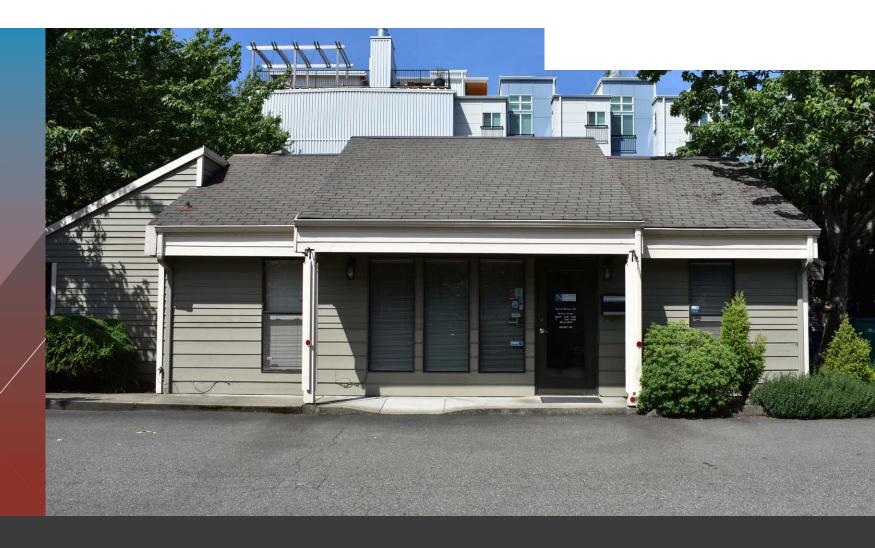

# ANDERSON BUILDING

16250 NE 80th Street, Redmond, WA 98052

Stand Alone Office Building: ± 1,754 SF

Available: Now

Rate: \$35.00/SF, Full Service

Parking Ratio: 4/1,000 SF

 Proximate to numerous retail amenities, Redmond Transit and future Light Rail station

# ANDERSON BUILDING