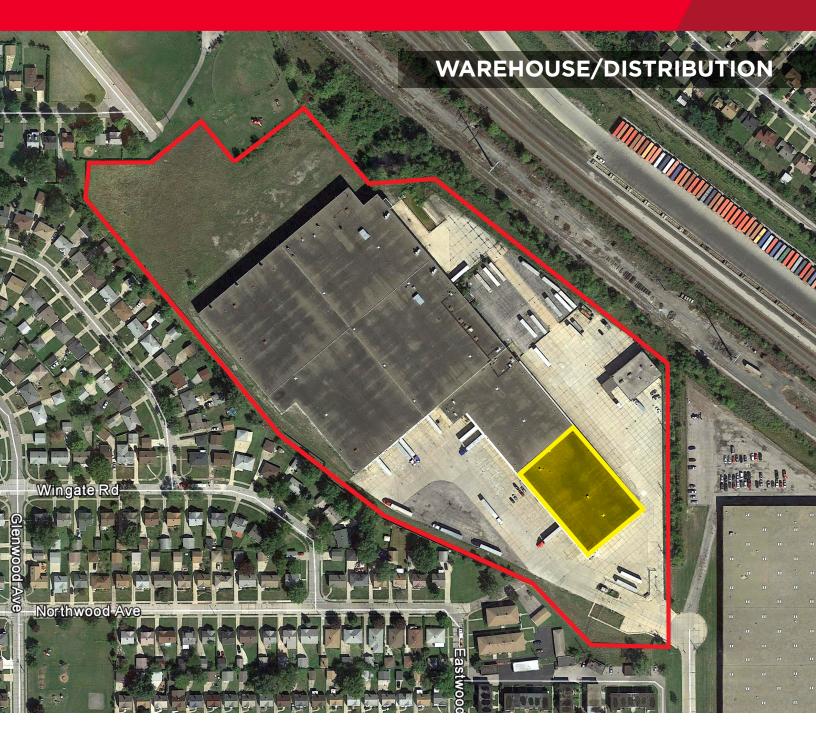

# **FOR LEASE**

5700 Lee Road South Maple Heights, Ohio 44137

- Ease of access to I-480 and I-271.
- Twenty (20) docks.
- The space is ideally suited for a warehouse and distribution operations with 23' ceiling height.
- Office available separate from warehouses.

### **Property Specifications**

| AVAILABLE SF      | 40,606 SF                  |
|-------------------|----------------------------|
| OFFICE            | 1,250 SF                   |
| WAREHOUSE         | 39,356 SF                  |
| LAND              | 25.01 acres                |
| CEILING HEIGHT    | 23'                        |
| YEAR CONSTRUCTED  | 1974                       |
| CONSTRUCTION      | Concrete / Metal           |
| DOCKS             | Twenty (20)                |
| LIGHTING          | Sodium Vapor / Fluorescent |
| HEAT              | Overhead Gas Unit          |
| SPRINKLER         | Wet                        |
| ROOF              | Flat                       |
| POWER             | 3000A / 277/480V / 3P      |
| COLUMN SPACING    | 36' x 40'                  |
| ASKING LEASE RATE | \$3.50 NNN                 |