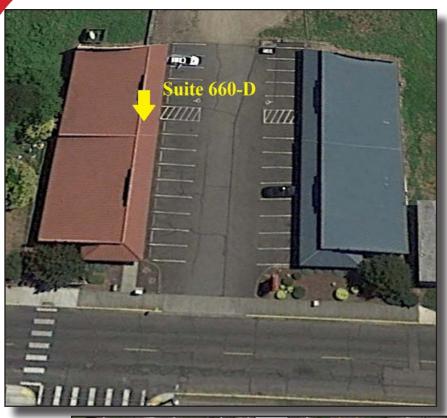

## Park Plaza Retail Center

- Available 12/1/17
- 3 Yr Min. Lease

**\$850 Mo** 

Gross Lease
Suite D

Kelly D. Shea Commercial-Industrial Specialist Company Top Producer Kelly@SheaCRE.com 360.823.5110 Office | 360.921.3710 Cell

## Park Plaza Retail Center

- 720 SF
- Open Space
- ADA Restroom
- Available 12/1/17
- 3 Yr Min. Lease

**\$850 Mo** 

Gross Lease
Suite D

Kelly D. Shea Commercial-Industrial Specialist Company Top Producer Kelly@SheaCRE.com 360.823.5110 Office | 360.921.3710 Cell