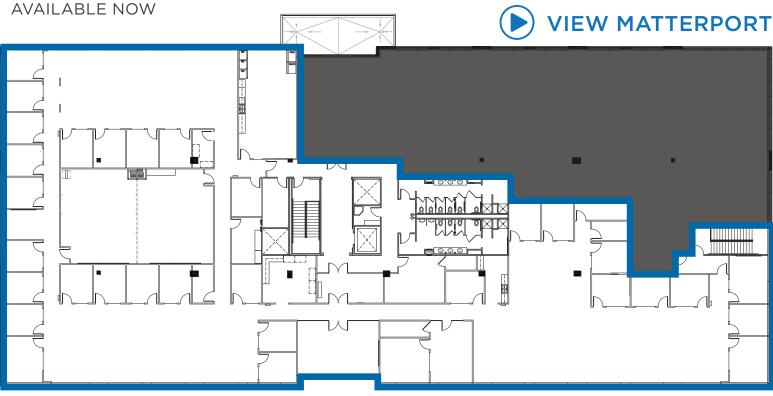

### FOR LEASE | 17,457 SF

#### **Office Space Available**

| Floor | Size      | Available | Description                                                          |
|-------|-----------|-----------|----------------------------------------------------------------------|
| 2     | 17,457 SF | NOW       | Second floor space, mix of<br>wide open areas and private<br>offices |

### FOR LEASE

SECOND FLOOR

17,457 RSF

Willows Golf Course

For more information, please contact:

Paul Jerue 425.646.5223 jerue@broderickgroup.com Tyler Slone 425.274.4281 slone@broderickgroup.com Eric Meussner 425.274.4282 meussner@broderickgroup.com