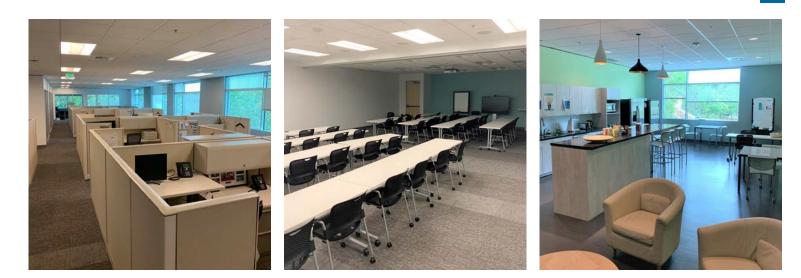

#### **Office Space Available**

| Floor | Size      | Available | Description                                                          |
|-------|-----------|-----------|----------------------------------------------------------------------|
| 2     | 17,457 SF | NOW       | Second floor space, mix of<br>wide open areas and private<br>offices |

### Willow Creek Corporate Center

TRAILS Expansive trail system runs right behind Willow Creek Corporate Center VIEWS Sweeping views of the Sammamish Valley & Willows Run Golf Course

SETTING High-tech business park environment with nicely built-out office finishes