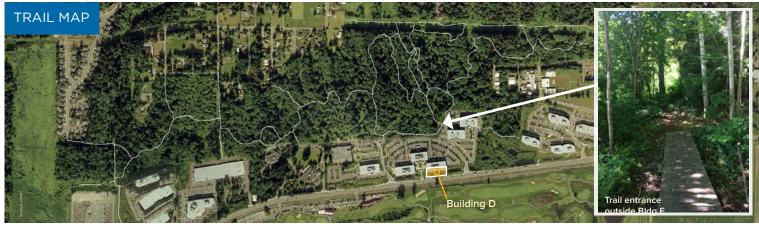

### Willow Creek Corporate Center

TRAILS Expansive trail system runs right behind Willow Creek Corporate Center VIEWS Sweeping views of the Sammamish Valley & Willows Run Golf Course

SETTING High-tech business park environment with nicely built-out office finishes