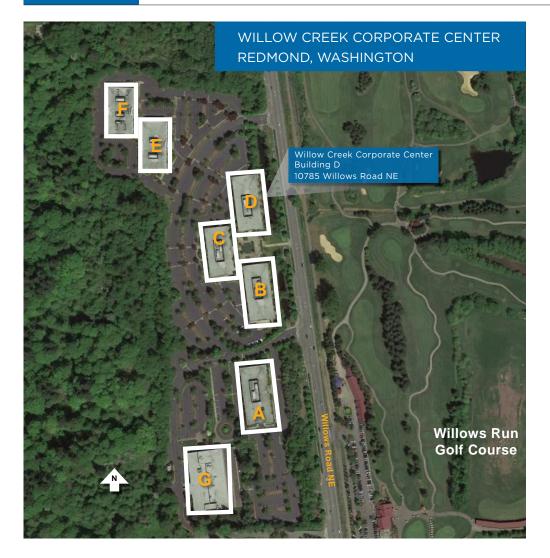

### Willow Creek Corporate Center

Willow Creek Corporate Center offers a distinctive sevenbuilding corporate campus totaling 419,000 square feet within 27 acres of landscaped grounds overlooking Willows Run Golf Course. Minutes from downtown Redmond, Willow Creek Corporate Center is exceptionally well located and easy to access off of Willows Road. Both high-profile corporate companies and small private businesses call Willow Creek Corporate Center home.