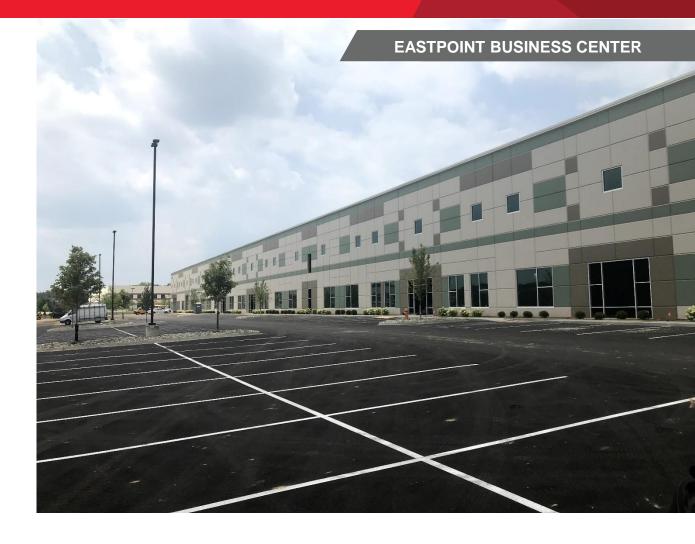

## **FOR LEASE** 2501 STANLEY GAULT PARKWAY

Louisville, KY 40223

## INDUSTRIAL FOR LEASE 33,000 SF AVAILABLE

## **PROPERTY FEATURES**

- · Tilt wall construction
- 220' building depth
- 45' x 50' column spacing
- 266 parking spaces
- 28' clear height
- ESFR sprinkler system
- 480/277 volt power service
- LED lighting
- Clerestory windows
- Dock high loading
- 55' concrete apron
- 200' shared truck court
- Office area to suit