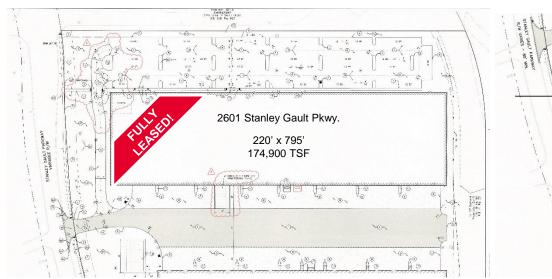

## **FOR LEASE** 2501 STANLEY GAULT PARKWAY

Louisville, KY 40223

2601 Stanley Gault Pkwy.

2501 Stanley Gault Pkwy.

For more information, please contact:

STEPHAN F. GRAY, SIOR Senior Director **Certified Supply Chain Professional** 502 719 3256 sgray@commercialkentucky.com