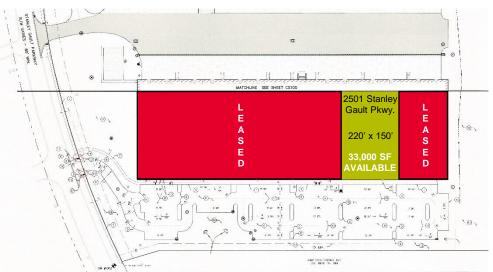

## INDUSTRIAL FOR LEASE 33,000 SF AVAILABLE

## **FOR LEASE** 2501 STANLEY GAULT PARKWAY

Louisville, KY 40223

2601 Stanley Gault Pkwy.

2501 Stanley Gault Pkwy.

For more information, please contact:

STEPHAN F. GRAY, SIOR Senior Director **Certified Supply Chain Professional** 502 719 3256 sgray@commercialkentucky.com