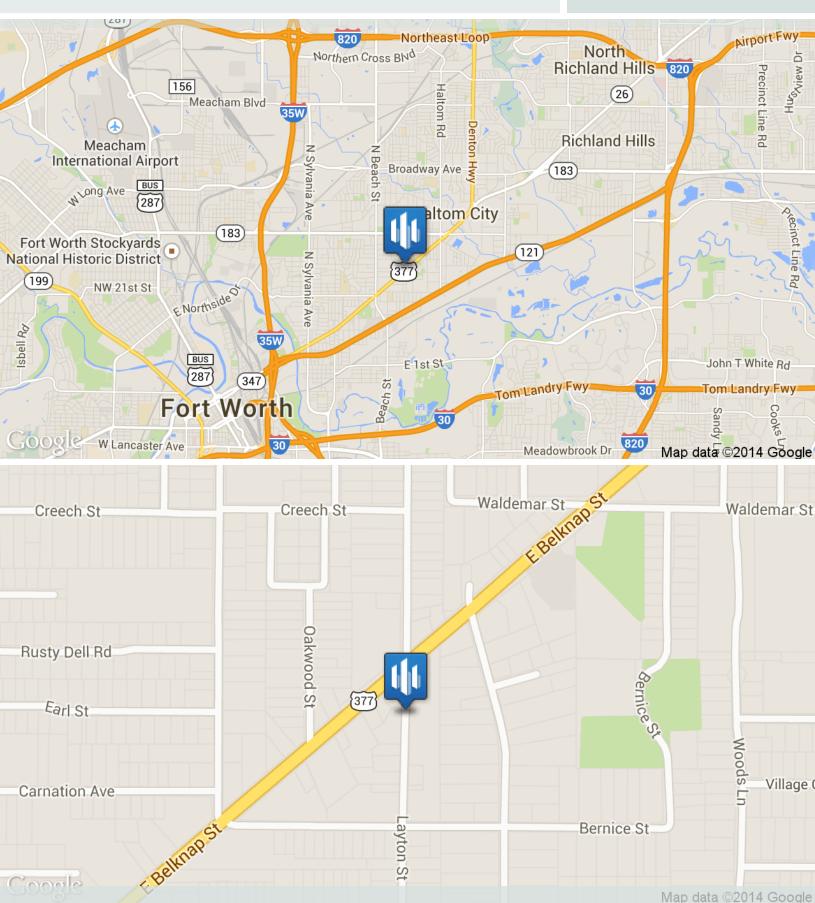

79,163 SF

Year Built

1970

Zoning

Market Fort Worth

Sub Market Be

Cross Streets

Belknap Corridor

Location

Property is light industrial project with one current tenant that distributes automotive air conditioning parts. Just north of Airport Freeway at the intersection of Belknap and Layton Street in Haltom City, TX.