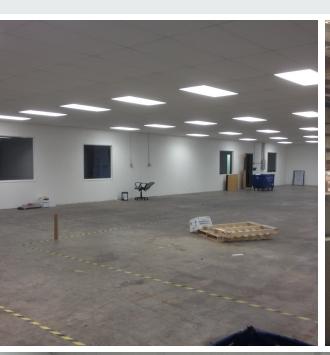

#### **Property Overview**

**Property** 

Sperry Van Ness / Summit Commercial Realty presents the Layton Road warehouses ranging from 8,950 SF to 45,930 SF industrial light manufacturing at Belknap and Layton Streets. The property has of combination of office warehouse configuration with one at 21,680 SF and the other at 24,250 SF. Multiple 14' x 12' high grade level doors lead into the warehouse. One ramp is available to load dock high trailers. Low priced storage warehouse is also available. Property for sale at \$950,000 (\$12.00 per square foot to the building).