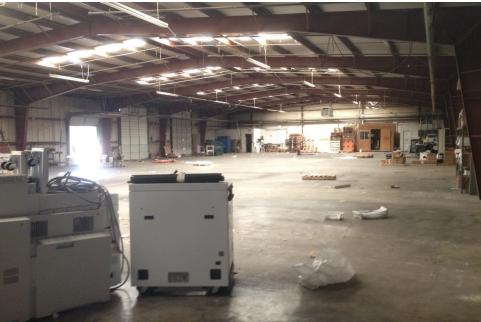

#### **Property Overview**

**Property** 

Sperry Van Ness / Summit Commercial Realty presents the Layton Road warehouses ranging from 8,950 SF to 45,930 SF industrial light manufacturing at Belknap and Layton Streets. The property has of combination of office warehouse configuration with one at 21,680 SF and the other at 24,250 SF. Multiple 14' x 12' high grade level doors lead into the warehouse. One ramp is available to load dock high trailers. Low priced storage warehouse is also available. Property for sale at \$950,000 (\$12.00 per square foot to the building).

Location

Property is light industrial project with one current tenant that distributes automotive air conditioning parts. Just north of Airport Freeway at the intersection of Belknap and Layton Street in Haltom City, TX.