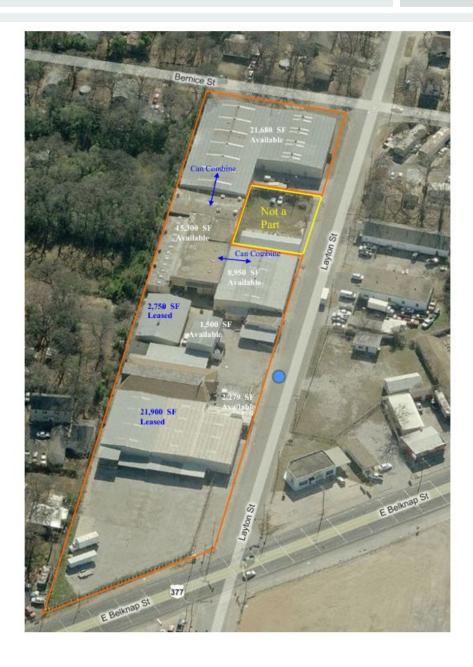

#### **Availability Overview**

Space Available

8,950 - 45,930 sf

Lease Rate

\$1.50 - 3.50 sf/yr (MG;

Gross)

Lease Type

Industrial Gross

#### **Property Overview**

**Property** 

Sperry Van Ness / Summit Commercial Realty presents the Layton Road warehouses ranging from 8,950 SF to 45,930 SF industrial light manufacturing at Belknap and Layton Streets. The property has of combination of office warehouse configuration with one at 21,680 SF and the other at 24,250 SF. Multiple 14' x 12' high grade level doors lead into the warehouse. One ramp is available to load dock high trailers. Low priced storage warehouse is also available. Property for sale at \$950,000 (\$12.00 per square foot to the building).