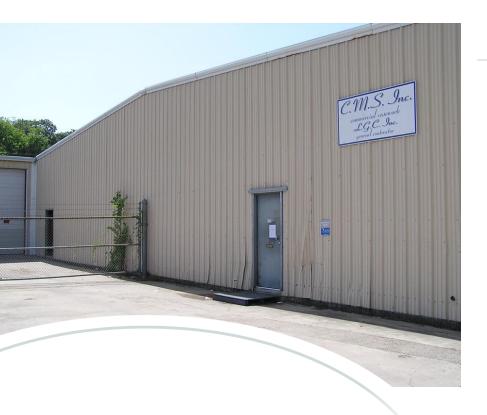

#### **Property Overview**

**Property** 

Sperry Van Ness / Summit Commercial Realty presents the Layton Road warehouses ranging from 8,950 SF to 45,930 SF industrial light manufacturing at Belknap and Layton Streets. The property has of combination of office warehouse configuration with one at 21,680 SF and the other at 24,250 SF. Multiple 14' x 12' high grade level doors lead into the warehouse. One ramp is available to load dock high trailers. Low priced storage warehouse is also available. Property for sale at \$950,000 (\$12.00 per square foot to the building).

Location

Property is light industrial project with one current tenant that distributes automotive air conditioning parts. Just north of Airport Freeway at the intersection of Belknap and Layton Street in Haltom City, TX.