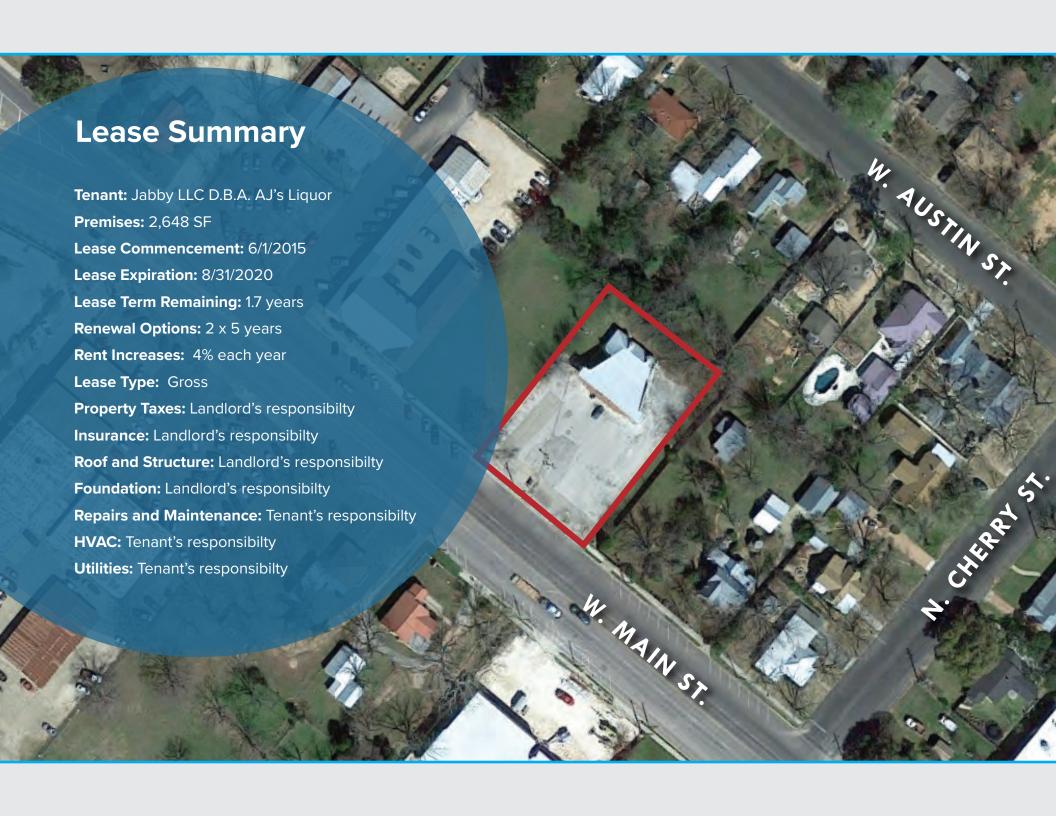

# RENT ROLL

- + **TENANT NAME:** Jabby LLC D.B.A. AJ's Liquor
- + **SQUARE FOOTAGE**: 2,648 SF
- + **% OF TOTAL**: 100%
- + **INCREASE DATES:** Annual
- + RENTAL INCREASE: 4%
- + **LEASE BEGIN:** 6/1/2015
- + **LEASE END:** 8/31/2020
- + **OPTIONS:** 2 x 5 years