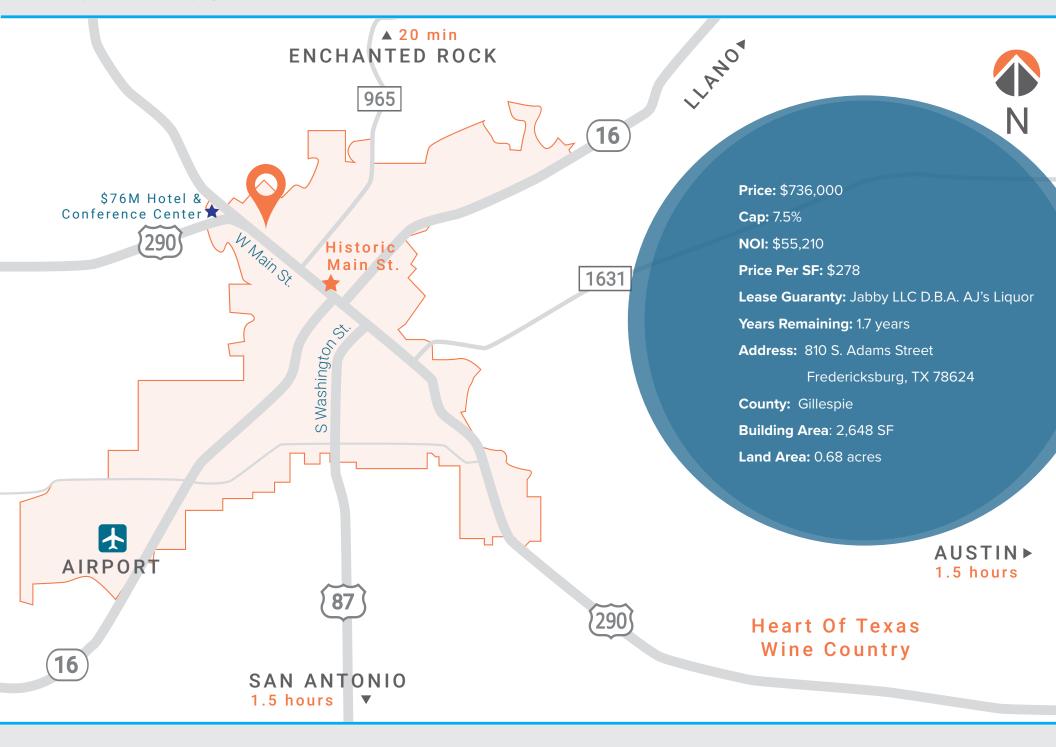

### **Investment Summary**

Income Producing Investment or Owner-User Opportunity

4% Rent Increases Each Year

Neighboring Historic Downtown District Other Nearby Tenants: H-E-B, Little Caesars, Subway, Walgreens, Sunset Grill, with Additional Redevelopment of the Area Underway

Excellent Demographics with Over 110,000 Residents Within a 5-Mile Radius and Over 128,000 VPD Along Pecan Park Blvd and Hwy 183

Downtown Fredericksburg, 0.2 Miles to New \$76M Hilton Resort and Conference Center