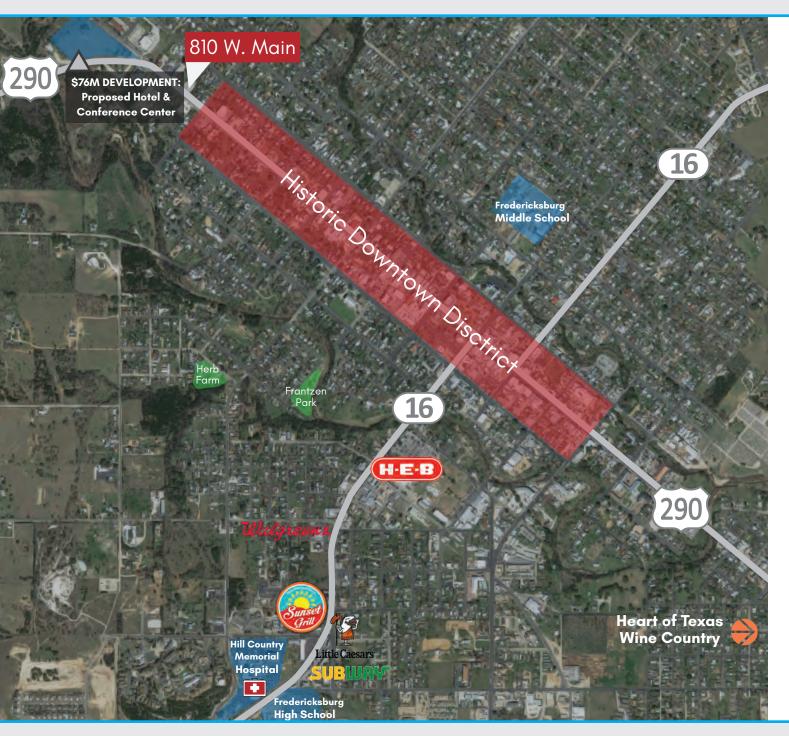

### **Investment Summary**

Income Producing Investment or Owner-User Opportunity

4% Rent Increases Each Year

Neighboring Historic Downtown District Other Nearby Tenants: H-E-B, Little Caesars, Subway, Walgreens, Sunset Grill, with Additional Redevelopment of the Area Underway

Excellent Demographics with Over 110,000 Residents Within a 5-Mile Radius and Over 128,000 VPD Along Pecan Park Blvd and Hwy 183

Downtown Fredericksburg, 0.2 Miles to New \$76M Hilton Resort and Conference Center