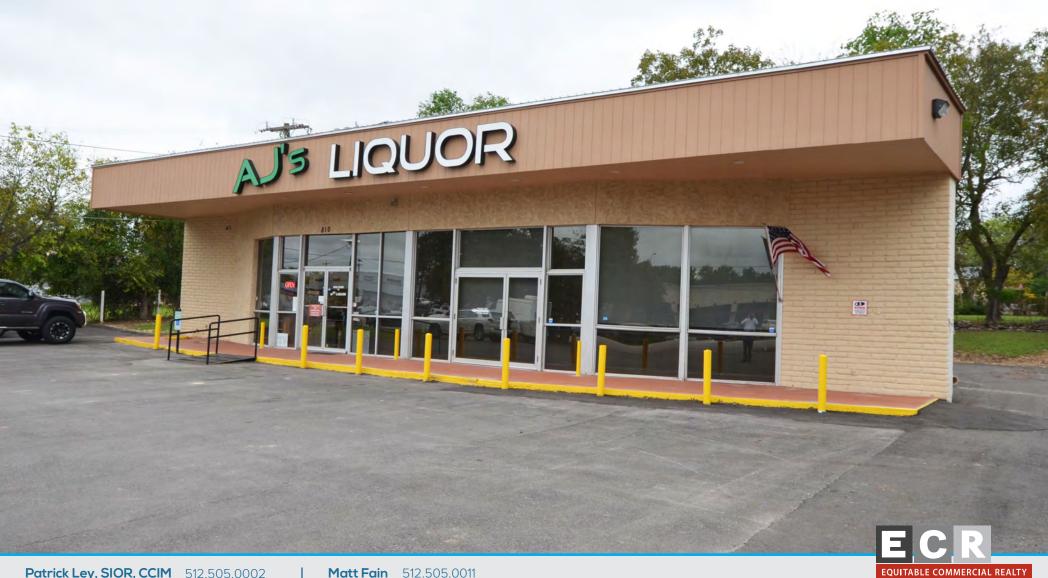

## 810 W. MAIN

FREDERICKSBURG, TX 78624

# RENT ROLL

- + **TENANT NAME:** Jabby LLC D.B.A. AJ's Liquor
- + **SQUARE FOOTAGE**: 2,648 SF
- + **% OF TOTAL**: 100%
- + **INCREASE DATES:** Annual
- + RENTAL INCREASE: 4%
- + **LEASE BEGIN:** 6/1/2015
- + **LEASE END:** 8/31/2020
- + **OPTIONS:** 2 x 5 years