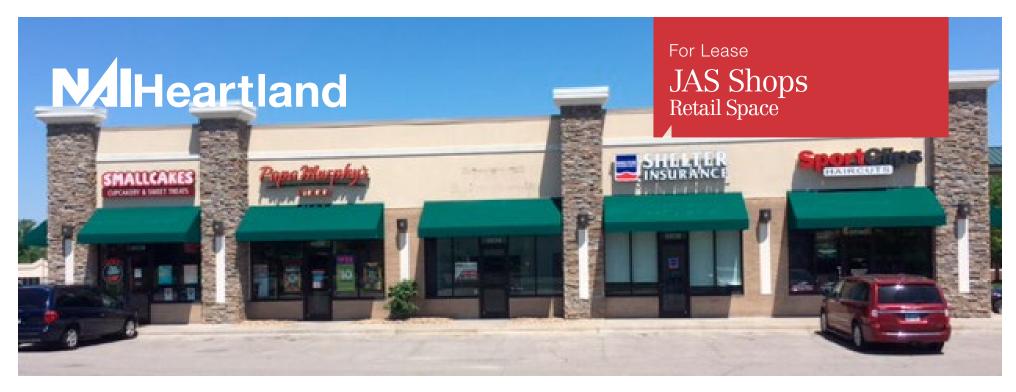

## Shawnee Mission Pkwy & Monticello Shawnee, Kansas

For more information:

## **Property Features**

- 1,000 SF available (former dry cleaners)
- Next to Starbucks and part of a high-traffic Price Chopper anchored shopping center
- Located in high-growth area of Shawnee, Kansas
- Competitive lease rate