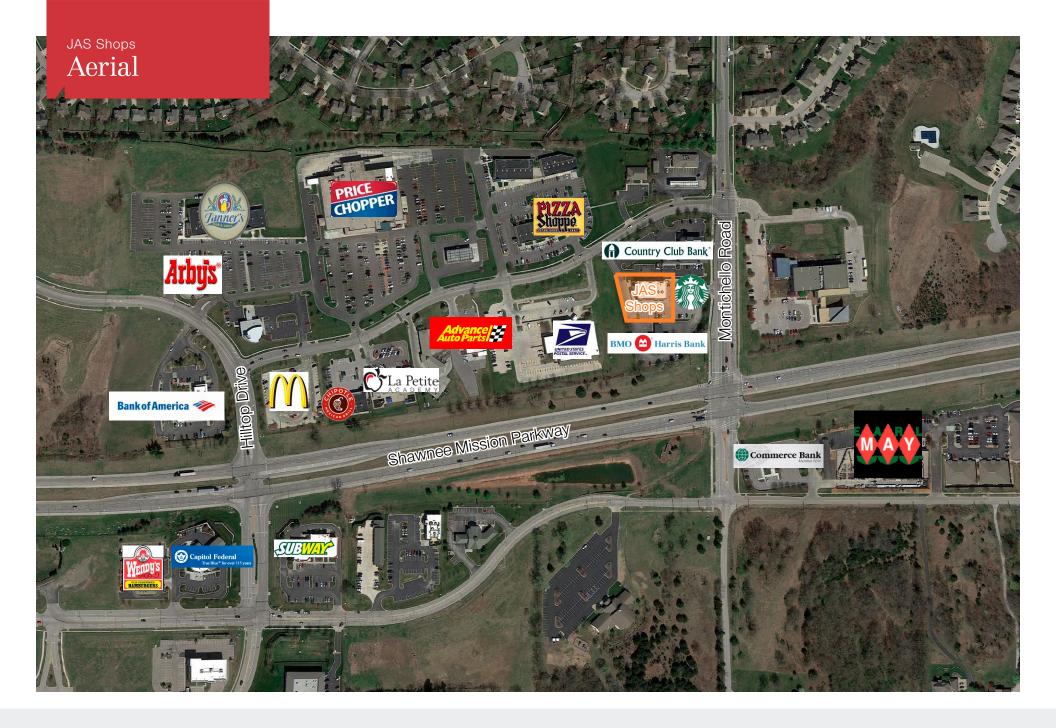

## **Property Features**

- 1,000 SF available (former dry cleaners)
- Next to Starbucks and part of a high-traffic Price Chopper anchored shopping center
- Located in high-growth area of Shawnee, Kansas
- Competitive lease rate