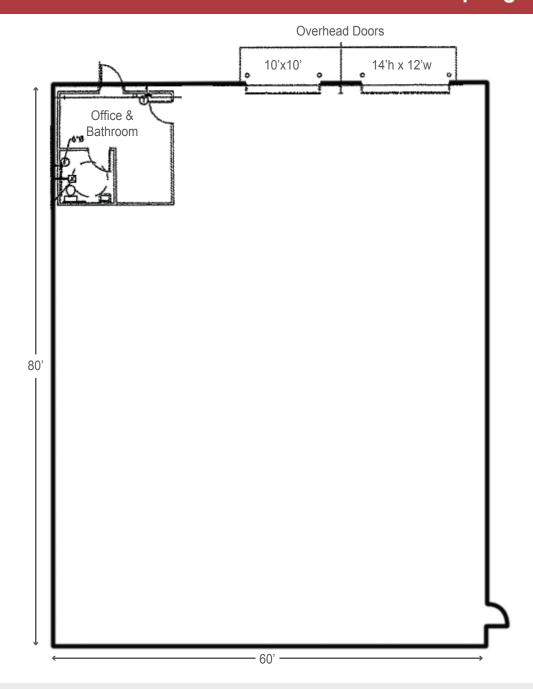

#### **PROPERTY DETAILS**

- For sale at the appraised value of \$235,000 as of July 2016.
   Located in an Opportunity Zone.
- Constructed in 2015, 4,800 sf, Zoned GM or General Manufacturing with an Airport Overlay.
- Red-Iron steel frame construction, clearspan, 16' eve height.
- 2-grade level overhead doors, 12' x 14' and a 10' x10'.
- Walls and ceiling are insulated.
- Lot size is .44 acres, 100' x 190'.
- The office and bathroom area are semi-finished and 289 sf in size.