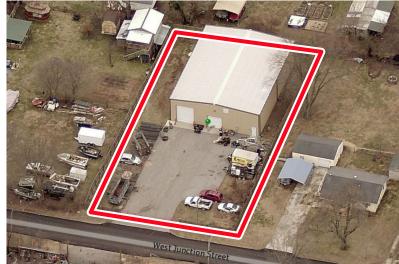

#### **PROPERTY DETAILS**

- For sale at the appraised value of \$235,000 as of July 2016.
   Located in an Opportunity Zone.
- Constructed in 2015, 4,800 sf, Zoned GM or General Manufacturing with an Airport Overlay.
- Red-Iron steel frame construction, clearspan, 16' eve height.
- 2-grade level overhead doors, 12' x 14' and a 10' x10'.
- Walls and ceiling are insulated.
- Lot size is .44 acres, 100' x 190'.
- The office and bathroom area are semi-finished and 289 sf in size.