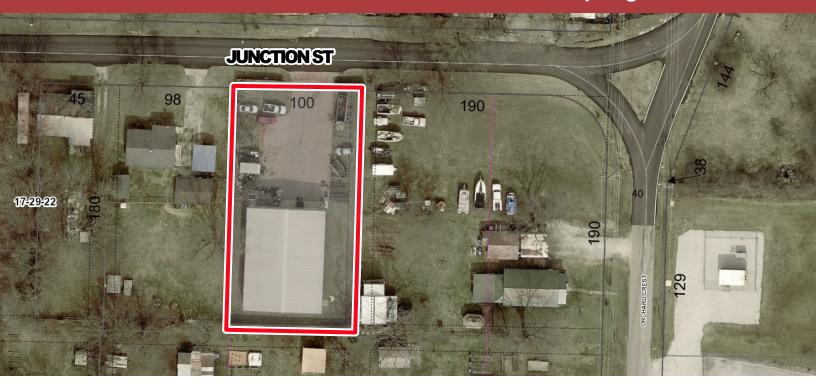

#### **PROPERTY DETAILS**

- For sale at the appraised value of \$235,000 as of July 2016.
   Located in an Opportunity Zone.
- Constructed in 2015, 4,800 sf, Zoned GM or General Manufacturing with an Airport Overlay.
- Red-Iron steel frame construction, clearspan, 16' eve height.
- 2-grade level overhead doors, 12' x 14' and a 10' x10'.
- Walls and ceiling are insulated.
- Lot size is .44 acres, 100' x 190'.
- The office and bathroom area are semi-finished and 289 sf in size.