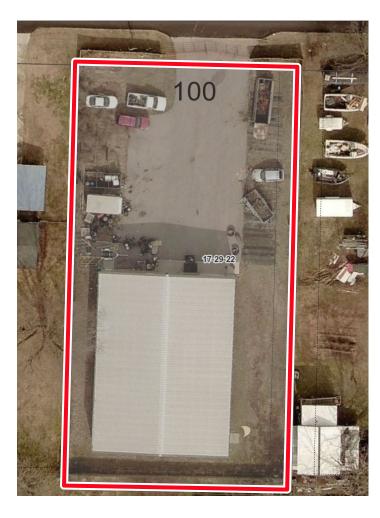

#### **PROPERTY DETAILS**

- For sale at the appraised value of \$235,000 as of July 2016.
   Located in an Opportunity Zone.
- Constructed in 2015, 4,800 sf, Zoned GM or General Manufacturing with an Airport Overlay.
- Red-Iron steel frame construction, clearspan, 16' eve height.
- 2-grade level overhead doors, 12' x 14' and a 10' x10'.
- Walls and ceiling are insulated.
- Lot size is .44 acres, 100' x 190'.
- The office and bathroom area are semi-finished and 289 sf in size.