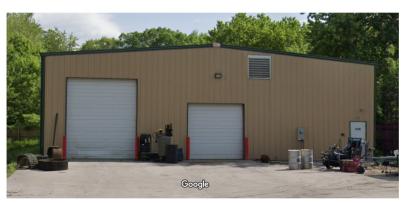

#### **PROPERTY DETAILS**

- For sale at the appraised value of \$235,000 as of July 2016.
   Located in an Opportunity Zone.
- Constructed in 2015, 4,800 sf, Zoned GM or General Manufacturing with an Airport Overlay.
- Red-Iron steel frame construction, clearspan, 16' eve height.
- 2-grade level overhead doors, 12' x 14' and a 10' x10'.
- Walls and ceiling are insulated.
- Lot size is .44 acres, 100' x 190'.
- The office and bathroom area are semi-finished and 289 sf in size.