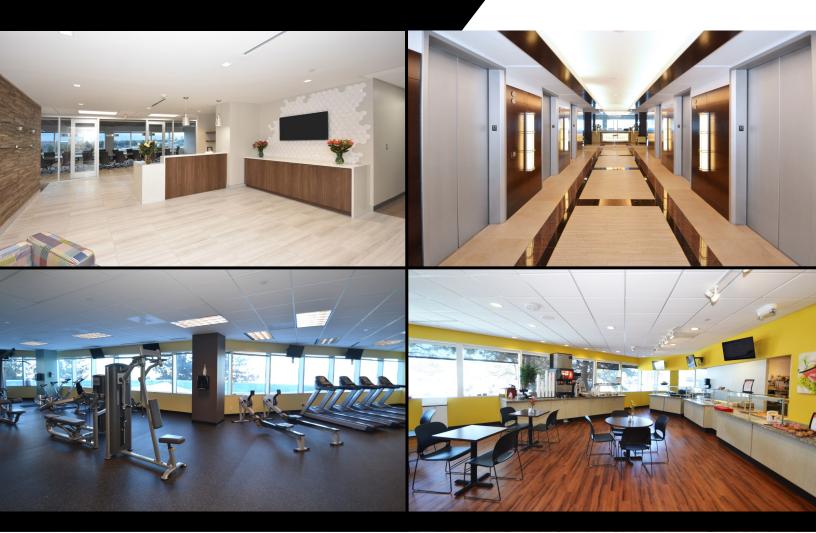

- 237,615 SF Premier Class A office building
- Suites available ranging from 1,700-7,000 SF
- Located at the intersection of I-696 and Northwestern Hwy
- Extensive lobby and common area renovations featuring sleek, modern finishes recently completed
- Café with Starbucks kiosk, fitness center and parking garage
- On-site management
- On-site security guard and closed-circuit TV cameras 24
  hours a day
- Winner of ENERGYSTAR and BOMA building of the year