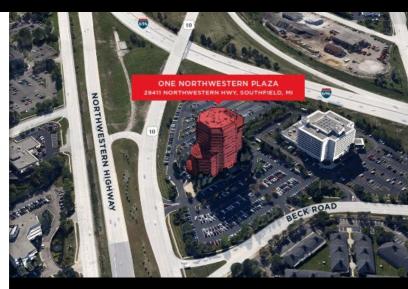

# FOR LEASE

ONE NORTHWESTERN PLAZA 28411 NORTHWESTERN HIGHWAY SOUTHFIELD, MICHIGAN 48034

| Total Building Size: | 237,615 SF             |
|----------------------|------------------------|
| Rental Rate:         | \$22.50 per SF gross   |
| Annual Escalations:  | \$0.50 per SF per year |
| Load Factor:         | 13.75%                 |
| Year Built/Renovated | 1989/2016              |

- 237,615 SF Premier Class A office building
- Suites available ranging from 1,700-7,000 SF
- Located at the intersection of I-696 and Northwestern Hwy
- Extensive lobby and common area renovations featuring sleek, modern finishes recently completed
- Café with Starbucks kiosk, fitness center and parking garage
- On-site management
- On-site security guard and closed-circuit TV cameras 24
  hours a day
- Winner of ENERGYSTAR and BOMA building of the year