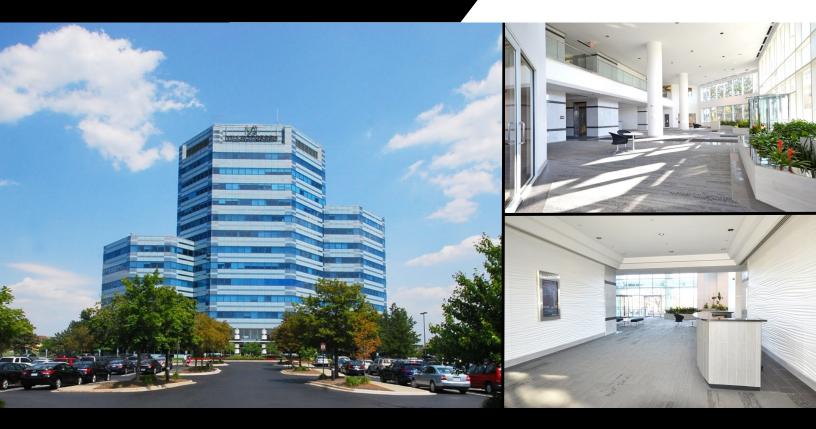

# FOR LEASE

ONE NORTHWESTERN PLAZA 28411 NORTHWESTERN HIGHWAY SOUTHFIELD, MICHIGAN 48034

| Total Building Size: | 237,615 SF             |
|----------------------|------------------------|
| Rental Rate:         | \$22.50 per SF gross   |
| Annual Escalations:  | \$0.50 per SF per year |
| Load Factor:         | 13.75%                 |
| Year Built/Renovated | 1989/2016              |

- 237,615 SF Premier Class A office building
- Suites available ranging from 1,700-7,000 SF
- Located at the intersection of I-696 and Northwestern Hwy
- Extensive lobby and common area renovations featuring sleek, modern finishes recently completed
- Café with Starbucks kiosk, fitness center and parking garage
- On-site management
- On-site security guard and closed-circuit TV cameras 24
  hours a day
- Winner of ENERGYSTAR and BOMA building of the year