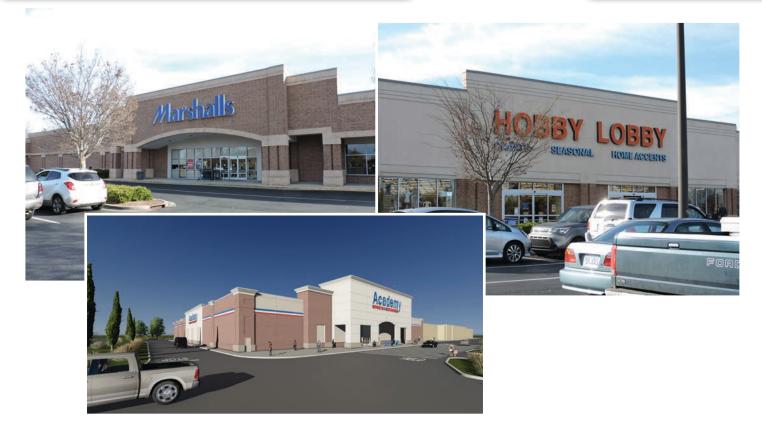

### SHOPPING CENTER ANCHORS:

### PROPERTY HIGHLIGHTS:

- 2,478 SF Available for Lease
- Matthews Corners is comprised of nationally recognized anchor tenants including Marshalls, Hobby Lobby, Academy Sports and Ollie's Bargain Outlet.
- Well positioned in the strong retail corridor of Matthews, NC, a submarket of Charlotte.
- Benefits from strong demographics with 162,088 people within a 5 mile radius and an average household income of \$94,880.