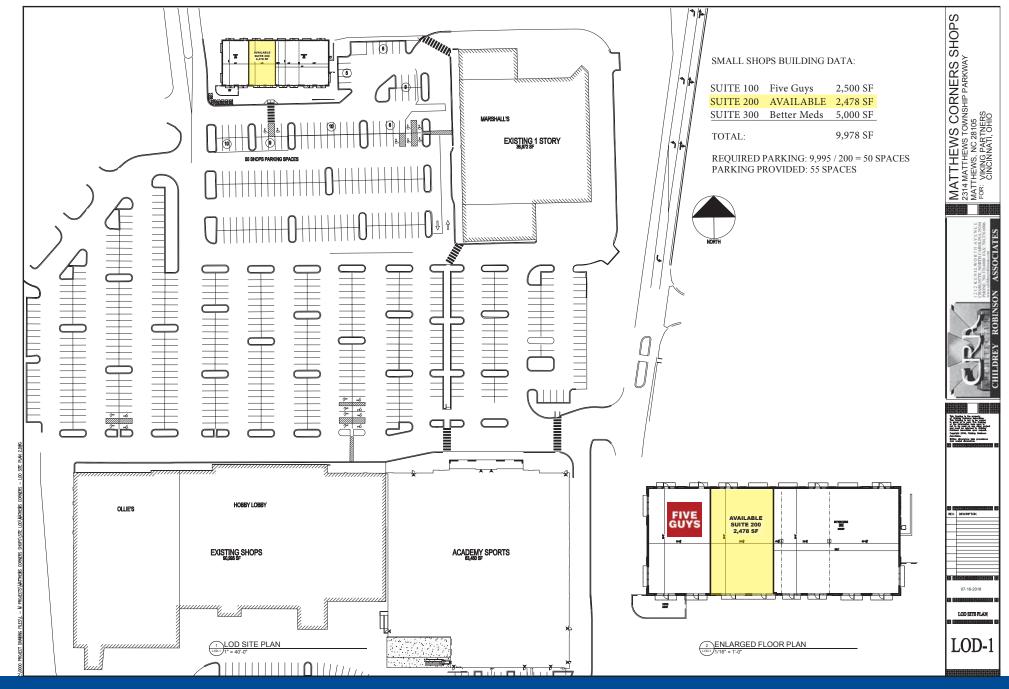

### PROPERTY HIGHLIGHTS:

- 2,478 SF Available for Lease
- Matthews Corners is comprised of nationally recognized anchor tenants including Marshalls, Hobby Lobby, Academy Sports and Ollie's Bargain Outlet.
- Well positioned in the strong retail corridor of Matthews, NC, a submarket of Charlotte.
- Benefits from strong demographics with 162,088 people within a 5 mile radius and an average household income of \$94,880.