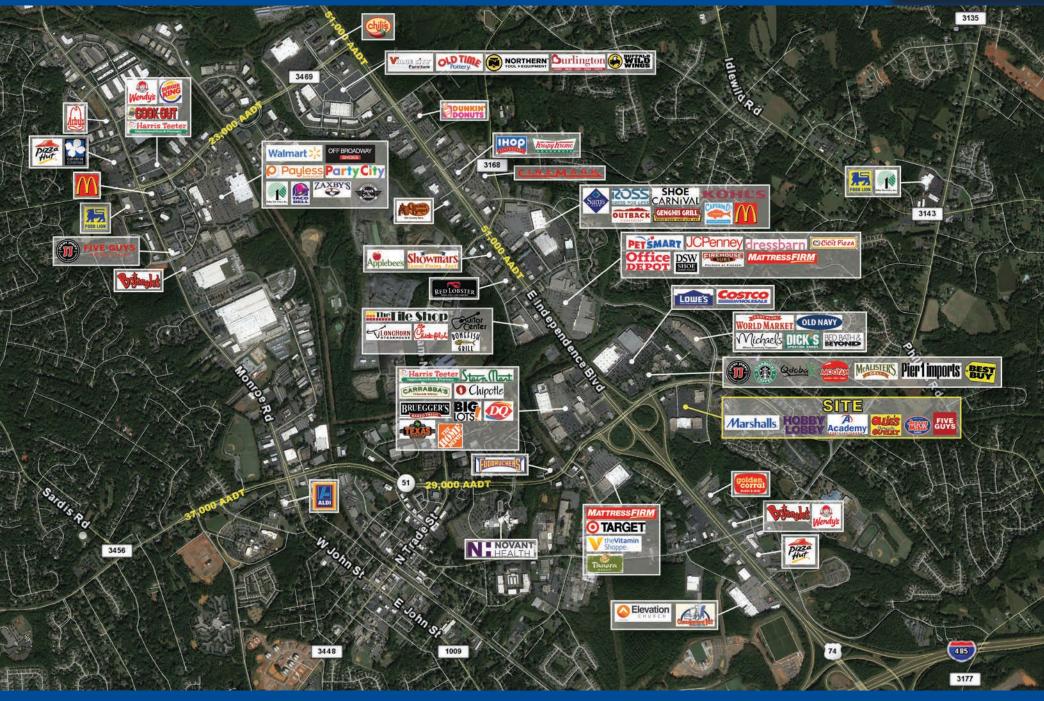

### PROPERTY HIGHLIGHTS:

- 2,478 SF Available for Lease
- Matthews Corners is comprised of nationally recognized anchor tenants including Marshalls, Hobby Lobby, Academy Sports and Ollie's Bargain Outlet.
- Well positioned in the strong retail corridor of Matthews, NC, a submarket of Charlotte.
- Benefits from strong demographics with 162,088 people within a 5 mile radius and an average household income of \$94,880.

#### TRAFFIC COUNTS:

-Highway 51 - 27,000 AADT

| DEMOGRAPHICS (2018): | 1 Mile   | 3 Mile   | 5 Mile   |
|----------------------|----------|----------|----------|
| Population:          | 7,666    | 49,356   | 162,088  |
| Average HH Income:   | \$83,373 | \$93,112 | \$94,880 |
| Daytime Population:  | 8,885    | 32,844   | 55,292   |