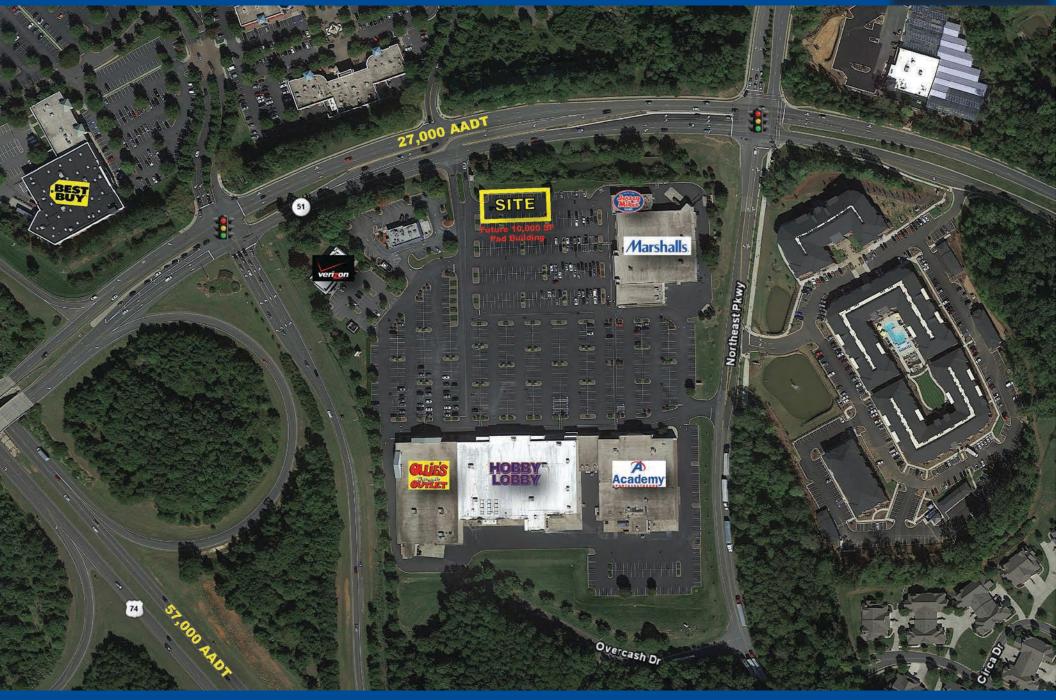

### PROPERTY HIGHLIGHTS:

- 2,478 SF Available for Lease
- Matthews Corners is comprised of nationally recognized anchor tenants including Marshalls, Hobby Lobby, Academy Sports and Ollie's Bargain Outlet.
- Well positioned in the strong retail corridor of Matthews, NC, a submarket of Charlotte.
- Benefits from strong demographics with 162,088 people within a 5 mile radius and an average household income of \$94,880.

#### TRAFFIC COUNTS:

-Highway 51 - 27,000 AADT

| DEMOGRAPHICS (2018): | 1 Mile   | 3 Mile   | 5 Mile   |
|----------------------|----------|----------|----------|
| Population:          | 7,666    | 49,356   | 162,088  |
| Average HH Income:   | \$83,373 | \$93,112 | \$94,880 |
| Daytime Population:  | 8,885    | 32,844   | 55,292   |