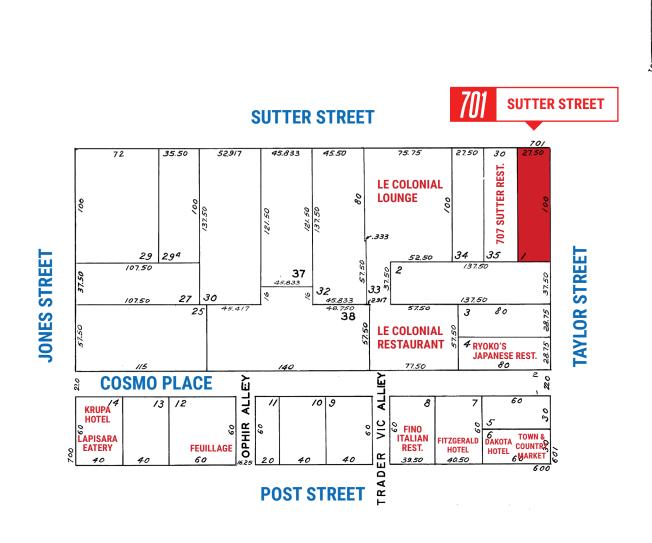

## NOW AVAILABLE Type 2 vent hood (no heavy cooking/frying) Exceptional price for enormous space two blocks from union square!

- Superb Corner Location!
- ADA-Compliant Entrance and Restroom
- Solid Foot & Vehicular Traffic Daily
- Outstanding Window Lining
- High-Level Corporate Brand Identity & Signage Opportunity
- High Ceilings
- Kitchen Facility
- Previous Tenant: Subway
- Popular Nearby Tenants: Le Colonial, Ryoko's Japanese Restaurant, Piraat Pizzeria, Wyndham Canterbury, Matador, AND MANY MORE!