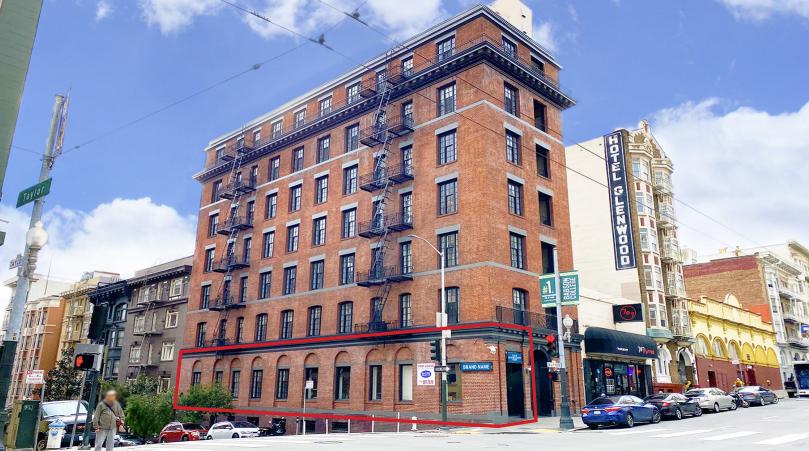

## IDEAL FOR POKE, SANDWICH DELI, COFFEE SHOP, ETC. | LARGE SPACE WITH HIGH CEILINGS CORNER RETAIL/RESTAURANT SPACE FOR LEASE

701 SUTTER STREET, SAN FRANCISCO, CA 94109

## PLEASE CALL FOR PRICE DOWNTOWN SAN FRANCISCO

SIZE

# ±2,545 SQ FT

RETAIL/RESTAURANT SPACE FOR LEASE

## NOW AVAILABLE Type 2 vent hood (no heavy cooking/frying) Exceptional price for enormous space two blocks from union square!

- Superb Corner Location!
- ADA-Compliant Entrance and Restroom
- Solid Foot & Vehicular Traffic Daily
- Outstanding Window Lining
- High-Level Corporate Brand Identity & Signage Opportunity
- High Ceilings
- Kitchen Facility
- Previous Tenant: Subway
- Popular Nearby Tenants: Le Colonial, Ryoko's Japanese Restaurant, Piraat Pizzeria, Wyndham Canterbury, Matador, AND MANY MORE!

44 Montgomery Suite 1288, San Francisco, CA 94104 | t: 415.981.2844 | f: 415.981.4986 | info@brsf.co | DRE #01421282

PRIME GROUND FLOOR CORNER RETAIL/RESTAURANT FOR LEASE IN DOWNTOWN SAN FRANCISCO! IDEAL FOR POKE, SAN WITCH DELI, COFFEE SHOP ETC.

PRIME GROUND FLOOR CORNER RETAIL/RESTAURANT FOR LEASE IN DOWNTOWN SAN FRANCISCO! IDEAL FOR POKE, SAN WITCH DELI, COFFEE SHOP ETC.

**JENNIFER FAHEY** 415.321.7497 | jf@brsf.co | DRE #01975477

**RYAN KAWRYGA** 415.321.7484 | rk@brsf.co | DRE #02093754