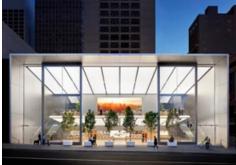

## IDEAL FOR POKE, SANDWICH DELI, COFFEE SHOP, ETC. | LARGE SPACE WITH HIGH CEILINGS CORNER RETAIL/RESTAURANT SPACE FOR LEASE

701 SUTTER STREET, SAN FRANCISCO, CA 94109

## NOW AVAILABLE Type 2 vent hood (no heavy cooking/frying) Exceptional price for enormous space two blocks from union square!

- Superb Corner Location!
- ADA-Compliant Entrance and Restroom
- Solid Foot & Vehicular Traffic Daily
- Outstanding Window Lining
- High-Level Corporate Brand Identity & Signage Opportunity
- High Ceilings
- Kitchen Facility
- Previous Tenant: Subway
- Popular Nearby Tenants: Le Colonial, Ryoko's Japanese Restaurant, Piraat Pizzeria, Wyndham Canterbury, Matador, AND MANY MORE!

## PHOTOS | INCLUDES TYPE 2 VENT HOOD

JENNIFER FAHEY 415.321.7497 | jf@brsf.co | DRE #01975477

**RYAN KAWRYGA** 415.321.7484 | rk@brsf.co | DRE #02093754