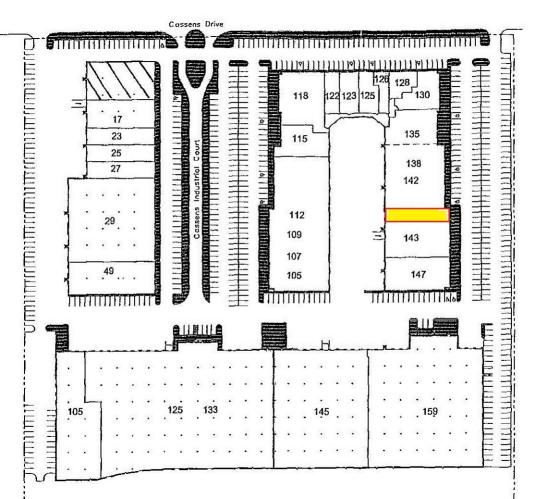

## Fenton Interstate Center Building D, Suite 143(b) 2275 Cassens Drive, Fenton, Missouri

## Suite #143

Located on the south side of Building D Size: 5,000± SF<sup>(1)</sup> 1 Docks Available 9/15/2019

> (1) Subject to confirmation by AIA

For more information or to schedule a tour, please contact: