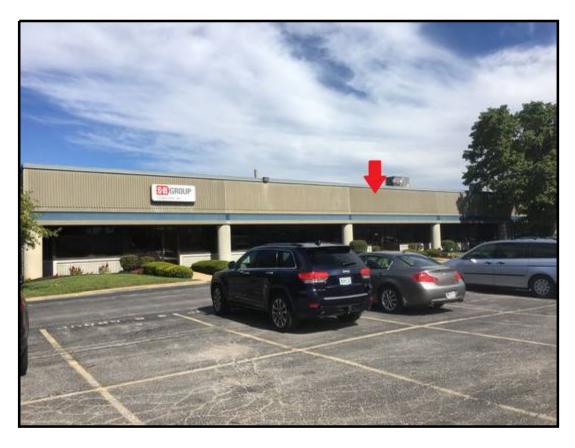

## Fenton Interstate Center Building D, Suite 143(b) 2275 Cassens Drive, Fenton, Missouri

## Suite #143

Located on the south side of Building D Size: 5,000± SF<sup>(1)</sup> 1 Docks Available 9/15/2019

> (1) Subject to confirmation by AIA

For more information or to schedule a tour, please contact: