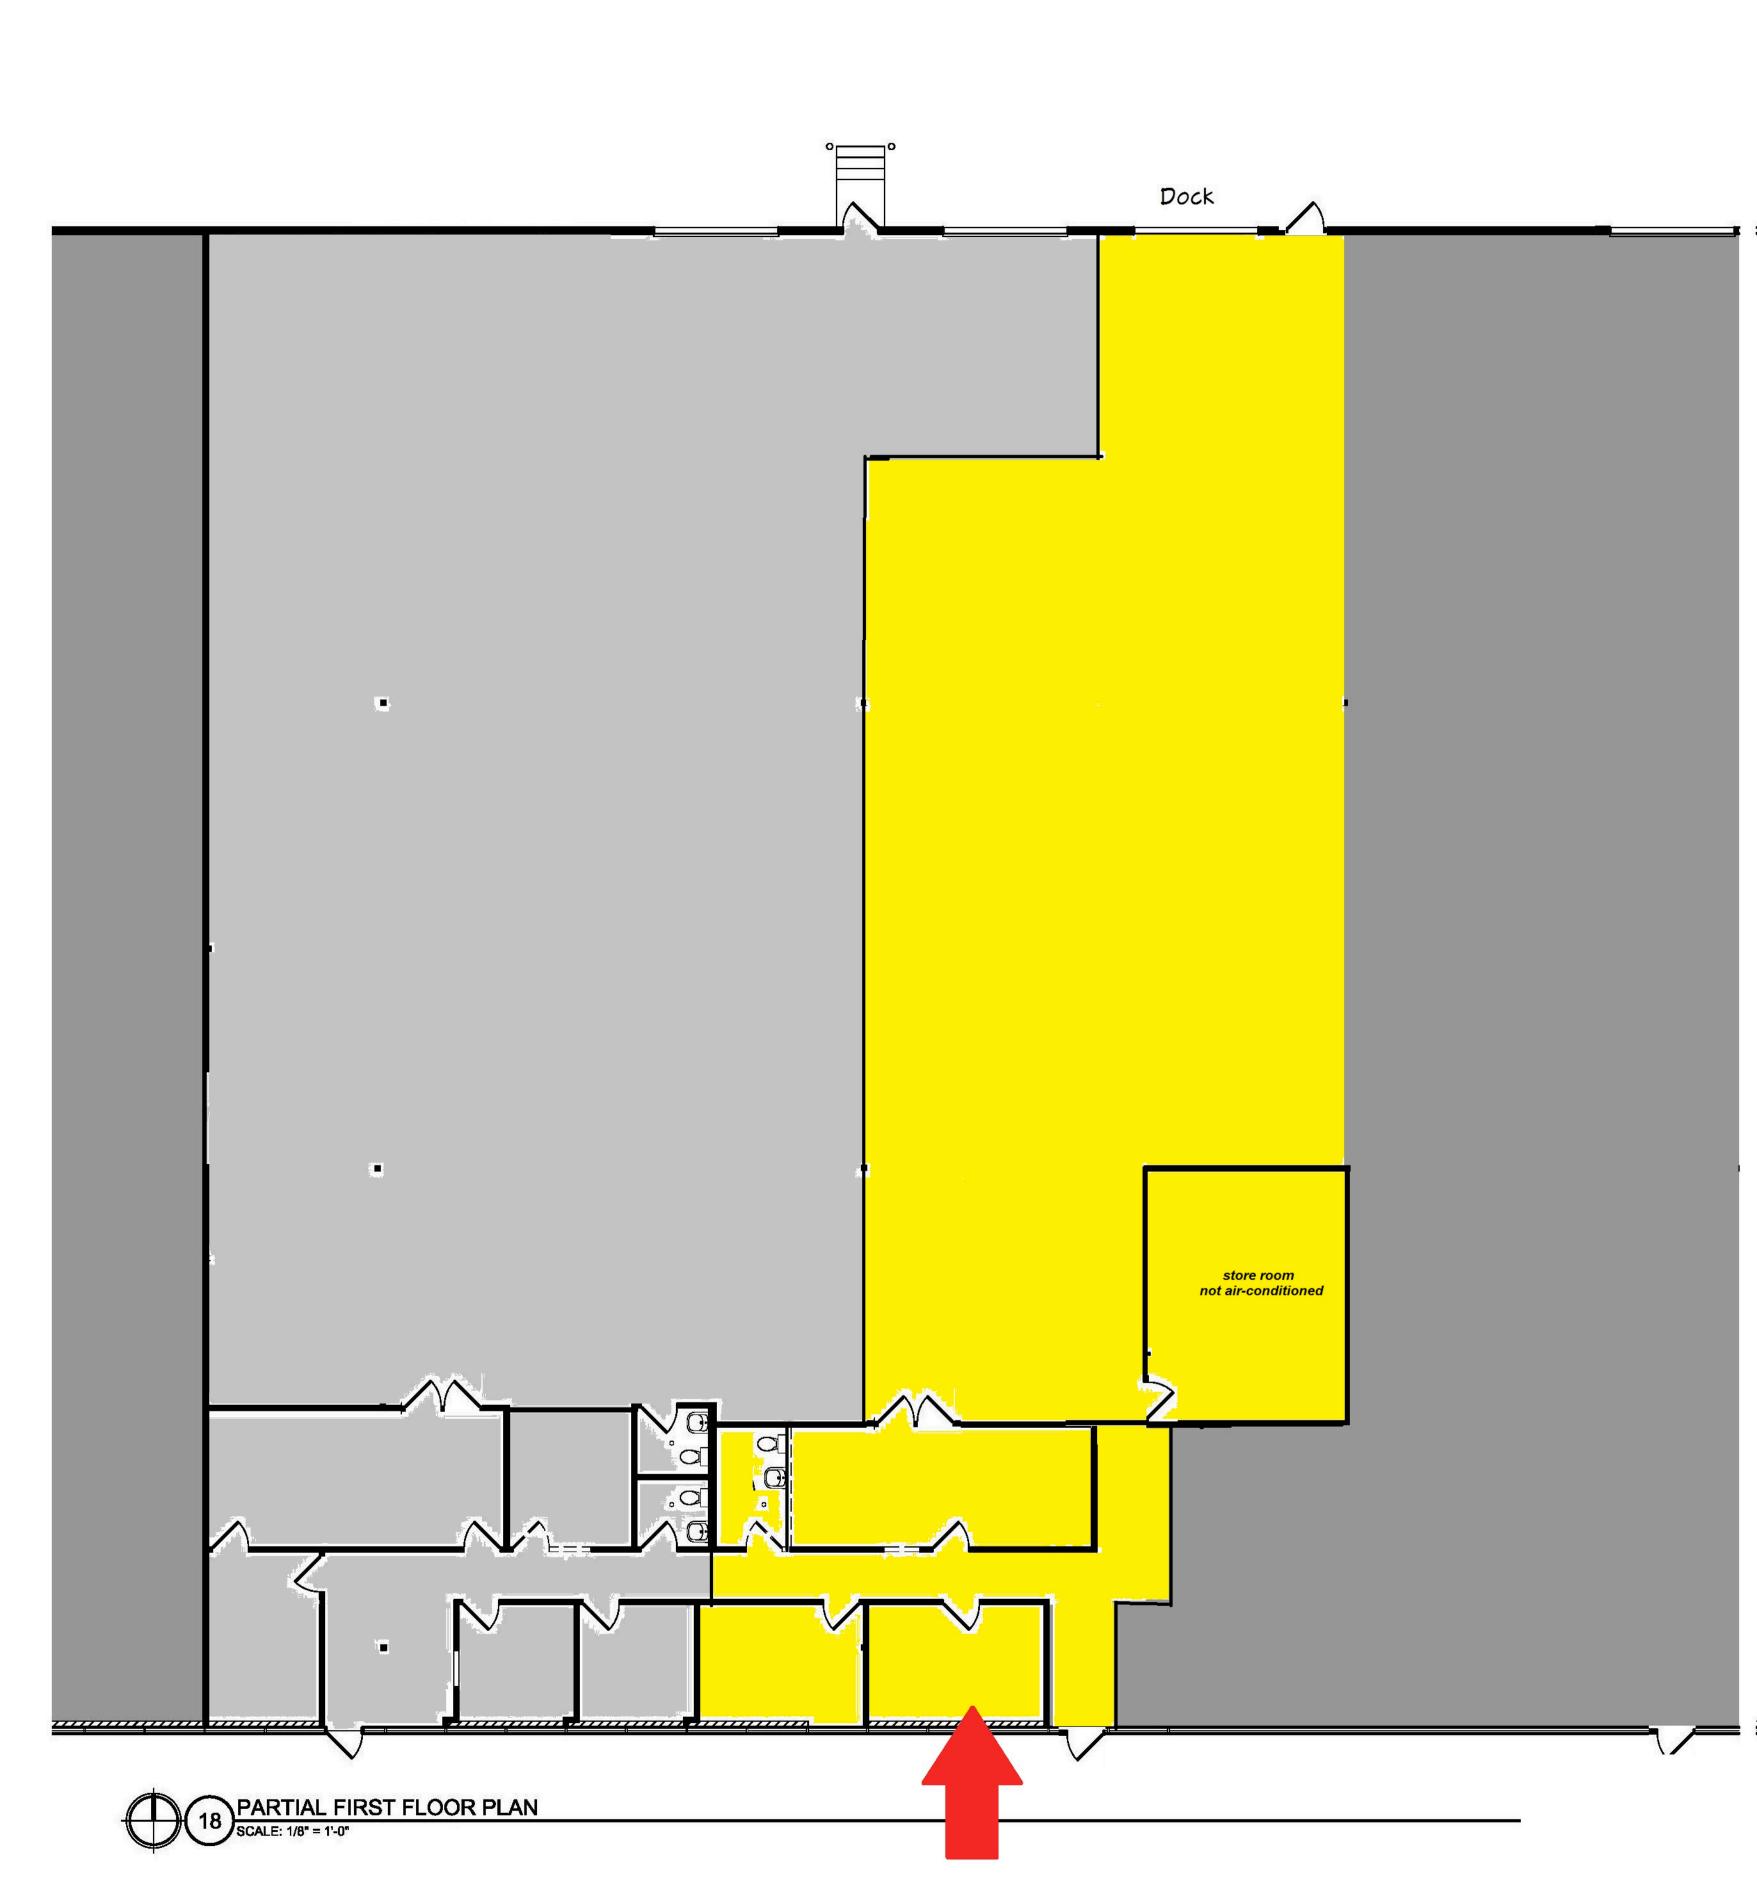

## Suite #143

Located on the south side of Building D Size: 5,000± SF<sup>(1)</sup> 1 Docks Available 9/15/2019

> (1) Subject to confirmation by AIA

For more information or to schedule a tour, please contact: