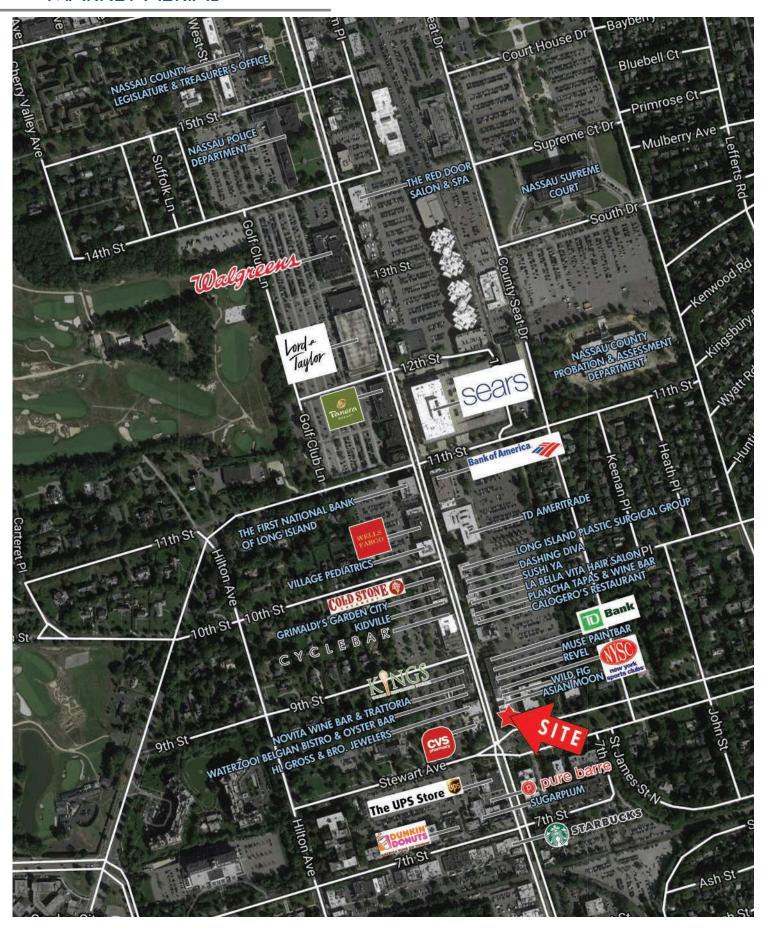

Asking rent upon request
- Traffic count: Franklin Ave 29,411 AADT

| DEMOGRAPHICS       |           |           |           |
|--------------------|-----------|-----------|-----------|
|                    | 1 MILE    | 3 MILES   | 5 MILES   |
| Population         | 12,863    | 211,579   | 550,493   |
| Households         | 4,888     | 66,494    | 174,505   |
| MHHI               | \$142,525 | \$105,574 | \$106,200 |
| Daytime Population | 24,862    | 140,928   | 285,809   |

# **ANTHONY RUSSO**

Vice President

Email: anthonyrusso@dkatz.com Phone: (516) 231-4232

**View from Stewart Avenue** 



#### **KATZ & ASSOCIATES**

135 E 57th Street | 8th Floor | Suite A104 www.katzassociates.com

# ±3,200 SF SPACE AVAILABLE ON FRANKLIN AVE

815 Franklin Ave - Garden City, NY

### MARKET AERIAL