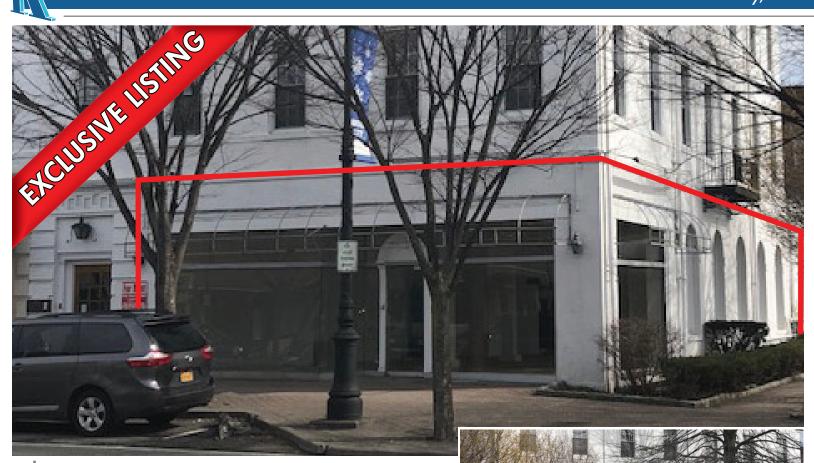

### ±3,200 SF SPACE AVAILABLE ON FRANKLIN AVE

815 Franklin Ave - Garden City, NY

- ±3,200 SF Endcap plus full storage basement
- Parking both in front and rear of building
- Great visibility from Franklin Ave & Stewart Ave
- Neighborhood tenants include:
  - Asian Moon
- HL Gross Jewelers TD Bank
- Wild Fig
- Waterzooi
- NY Sports Club Novita
- Revel
- Asking rent upon request
- Traffic count: Franklin Ave 29,411 AADT

# **ANTHONY RUSSO**

Vice President

Email: anthonyrusso@dkatz.com Phone: (516) 231-4232

**View from Stewart Avenue** 