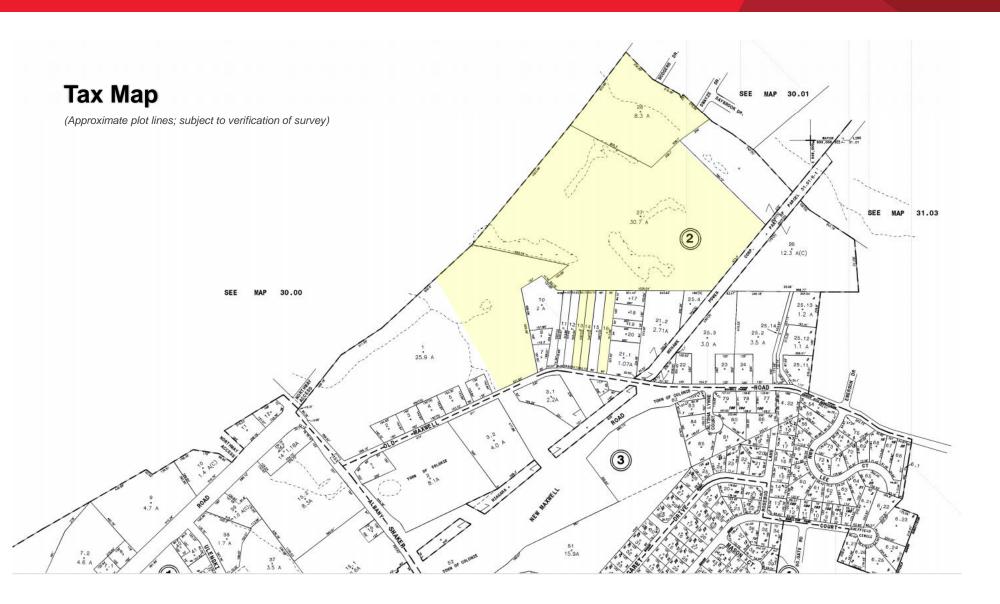

### **PROPERTY HIGHLIGHTS**

Prime development site with excellent visibility and accessibility at Exit 4 of interstate 87 (Adirondack Northway). Site consists of six (6) parcels totaling approximately 52.12 acres. Please contact listing brokers for additional details.

### **Features**

Sale price: \$12,000,000

Total Acres: 52.12±

Tax ID#s: 30.4-2-27; 30.4-2-1; 30.4-2-28; 30.4-2-16; 30.4-2-14; 30.4-2-13

Zoning: Airport Business Area (ABA) and Commercial Office (CO)

Municipal Water and Sewer available