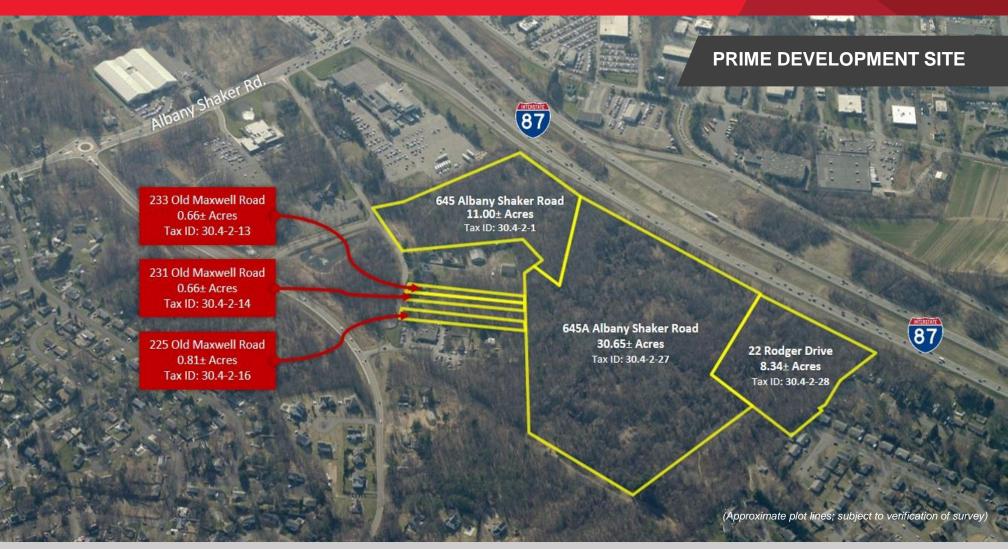

### **PROPERTY HIGHLIGHTS**

Prime development site with excellent visibility and accessibility at Exit 4 of interstate 87 (Adirondack Northway). Site consists of six (6) parcels totaling approximately 52.12 acres. Please contact listing brokers for additional details.

### **Features**

Sale price: \$12,000,000

Total Acres: 52.12±

Tax ID#s: 30.4-2-27; 30.4-2-1; 30.4-2-28; 30.4-2-16; 30.4-2-14; 30.4-2-13

Zoning: Airport Business Area (ABA) and Commercial Office (CO)

Municipal Water and Sewer available