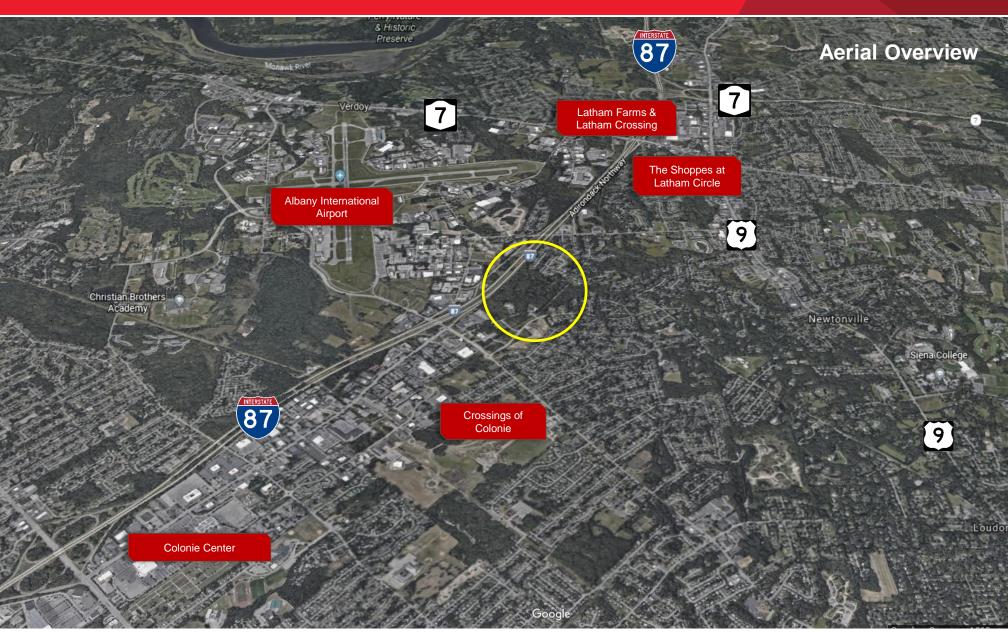

### **PROPERTY HIGHLIGHTS**

Prime development site with excellent visibility and accessibility at Exit 4 of interstate 87 (Adirondack Northway). Site consists of six (6) parcels totaling approximately 52.12 acres. Please contact listing brokers for additional details.