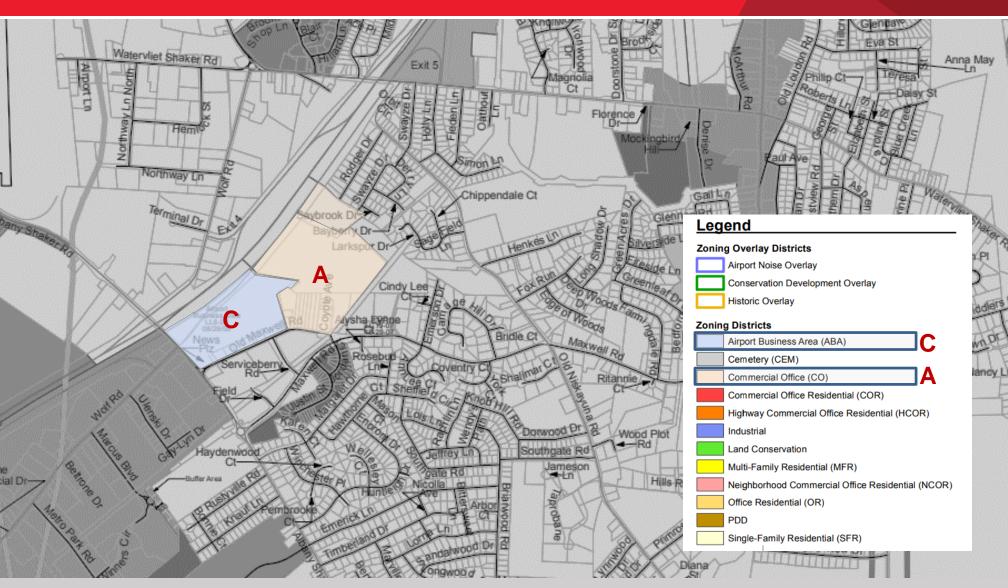

### **Features**

Sale price: \$12,000,000

Total Acres: 52.12±

Tax ID#s: 30.4-2-27; 30.4-2-1; 30.4-2-28; 30.4-2-16; 30.4-2-14; 30.4-2-13

Zoning: Airport Business Area (ABA) and Commercial Office (CO)

Municipal Water and Sewer available

## **Town of Colonie Zoning Map**