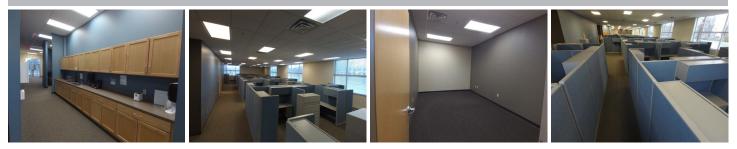

## SUMMARY

Located in the Purdue Research Park you will find the 80,000 SF flex space known as the Innovation Center. With interior spaces that can be opened to 20 foot clear height, the Innovation Center provides some of the most flexible space in the Purdue Research Park and West Lafayette. The facility includes uses such as professional office, laboratories and warehousing. Currently there is 10,000 SF completely fitted with 100 seats of system furniture, training rooms and private office suites. With access to nearby childcare, restaurants, trail systems and a fitness center the Innovation Center is perfectly placed. Additionally, as a citizen of the Purdue Research Park, special access is granted to your company to many of the amenities of the Park. This includes access to conference spaces from 4 people to 300 people, entrepreneurial and civic events, and potential relationships with Purdue University.