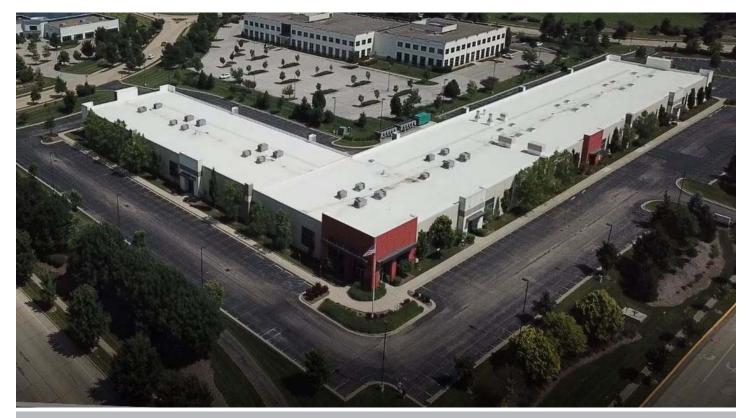

## 3400 KENT AVENUE | WEST LAFAYETTE, IN

SHOOK

## SUMMARY

Located in the Purdue Research Park you will find the 80,000 SF flex space known as the Innovation Center. With interior spaces that can be opened to 20 foot clear height, the Innovation Center provides some of the most flexible space in the Purdue Research Park and West Lafayette. The facility includes uses such as professional office, laboratories and warehousing. Currently there is 10,000 SF completely fitted with 100 seats of system furniture, training rooms and private office suites. With access to nearby childcare, restaurants, trail systems and a fitness center the Innovation Center is perfectly placed. Additionally, as a citizen of the Purdue Research Park, special access is granted to your company to many of the amenities of the Park. This includes access to conference spaces from 4 people to 300 people, entrepreneurial and civic events, and potential relationships with Purdue University.