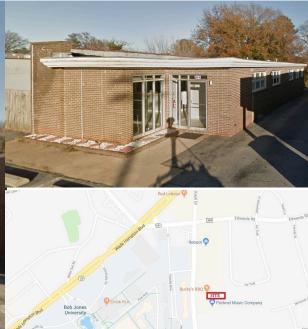

## Office/ Retail / Medical

1322 N Pleasantburg Dr. | Greenville SC 29607

For Lease \$2000/ Mo NNN

## Excellent visibility

Directly across from Bob Jones University

Lake Forest Shopping Center is a Landmark in Greenville

- · Stand Alone Building with 10 Parking Spaces
- 1,980± SF Office/Medical/Retail Space
  - Basement/Storage available
- \$12/SF NNN (\$3.22/SF)
- Zoned C-2
- 4 offices w/ Open work space area
- Reception Area
- Traffic Count: 45,000 VPD
- Tax Map #0276010102106