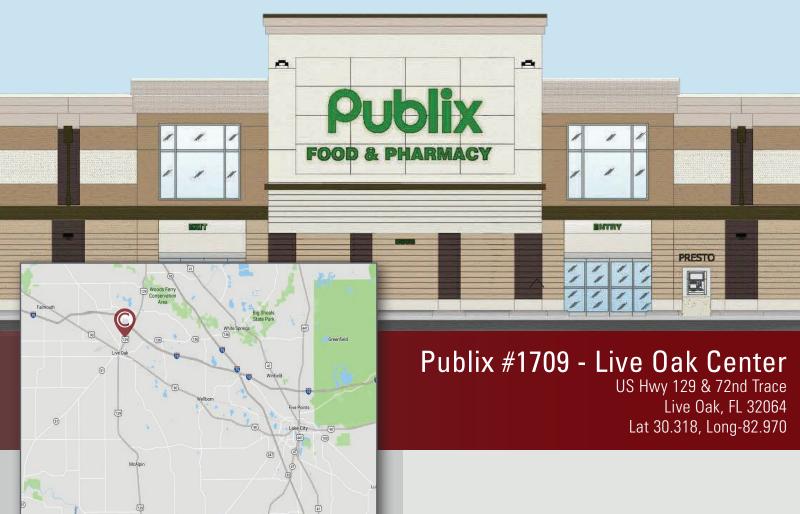

## PROPERTY HIGHLIGHTS

- New Publix Anchored Development
- Located in Live Oak, Florida
- County seat of Suwannee county East of Tallahassee
- Scheduled Opening October 2020
- Three (3) Outparcels Available
- Easy Ingress & Egress
- Traffic Count (2018): 13,400 CPD

## Publix #1709 - Live Oak Center

US Hwy 129 & 72nd Trace Live Oak, FL 32064 Lat 30.318, Long -82.970