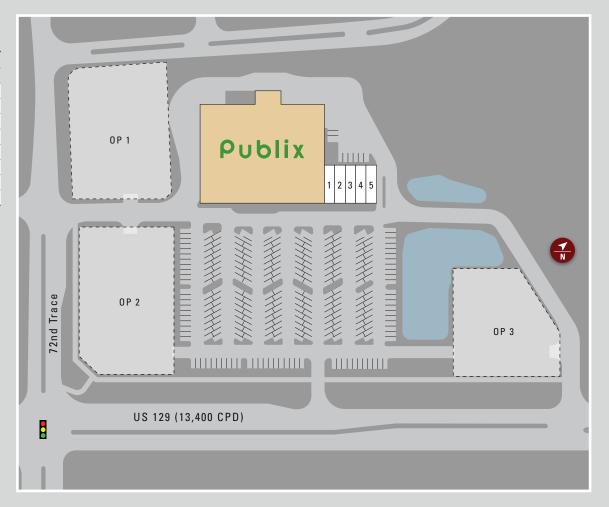

## SITE PLAN

| STE   | TENANT    | SIZE       |
|-------|-----------|------------|
| ANC   | Publix    | 46,013     |
| 1     | AVAILABLE | 1,400      |
| 2     | AVAILABLE | 1,400      |
| 3     | AVAILABLE | 1,400      |
| 4     | AVAILABLE | 1,400      |
| 5     | AVAILABLE | 1,400      |
| OP1   | AVAILABLE | ±1.12 acre |
| OP2   | AVAILABLE | ±1.27 acre |
| OP3   | AVAILABLE | ±0.88 acre |
| TOTAL |           | 53,013     |