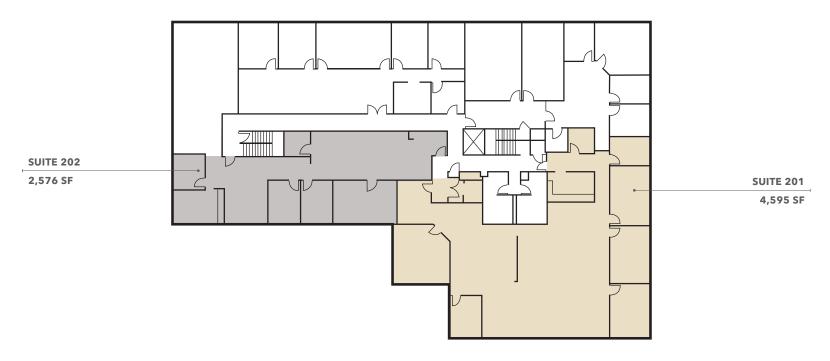

## Floor Plans

CAN BE COMBINED FOR A TOTAL OF 7.171 SQUARE FEET

### **BUILDING AVAILABLE SPACE**

| Suite            | SF       | Rate                     | Available |
|------------------|----------|--------------------------|-----------|
| Suite 201        | 4,595 SF | \$32.00/SF, Full Service | Now       |
| Suite 202        | 2,576 SF | \$32.00/SF, Full Service | Now       |
| Suites 201 & 202 | 7,171 SF | \$32.00/SF, Full Service | Now       |