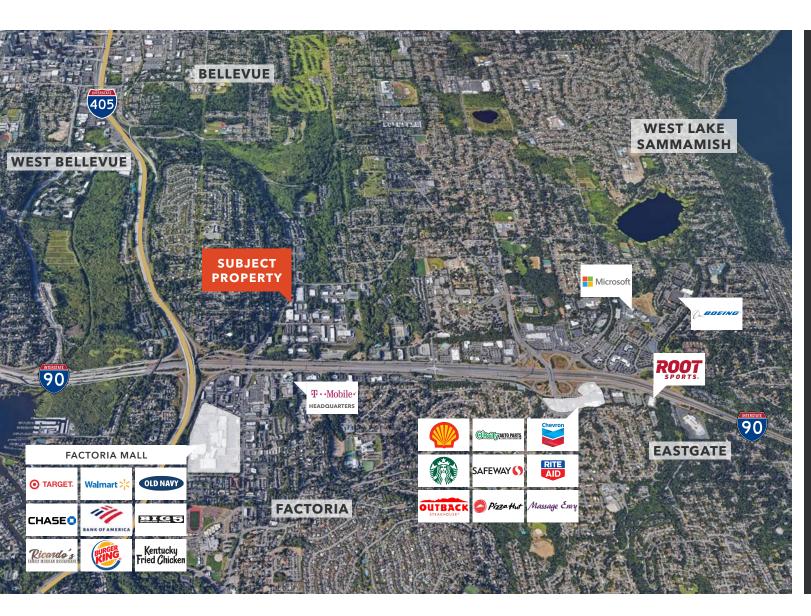

# Pacific International Building

2700 RICHARDS RD, BELLEVUE, WA 98005

227,973

**POPULATION (2019)** 

245,354

**POPULATION (2024 PROJECTION)** 

\$151,889

**AVG HH INCOME (2019)** 

47

**TRANSIT SCORE** 

54

**WALK SCORE** 

TIM CHIN

425.450.1119

tim.chin@kidder.com

**SUN CHOY** 