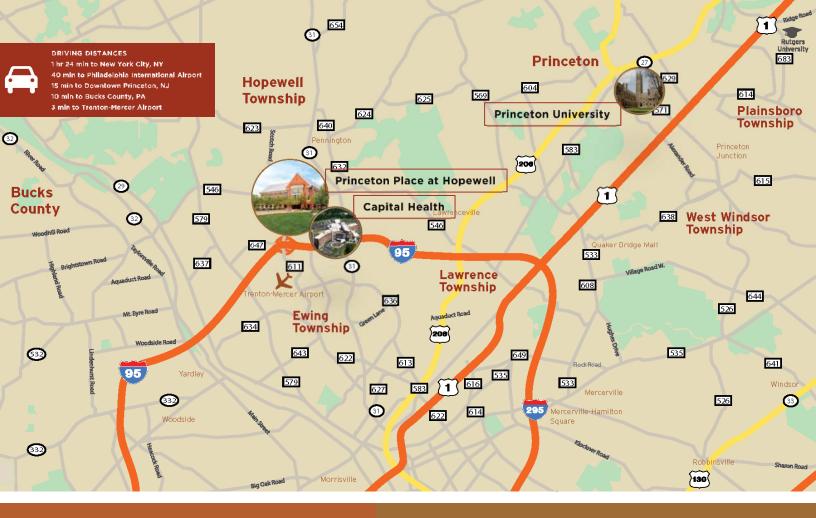

### **Proximity and Presence**

Hopewell is a picturesque town with convenient access to major highways, area amenities and Bucks County, PA. The area is home to a highly educated population and research hub driven by the specialized programs of nearby Princeton and Rutgers Universities, along with independent research institutions. The area's corporate presence is well represented with Bloomberg, Munich Re, Dow Jones, Novo Nordisk and Siemens, and several well-known pharmaceutical companies. Existing Princeton Place tenants include Bank of America, Johnson & Johnson, Albridge-BNY Mellon, Horizon Blue Cross, and Cenlar.

The property is located within three miles of Route 1, one of the state's principal north/south thoroughfares that runs from New York City to Philadelphia. Located on I-95, Exit 3, minutes from I-295/95 where the beltway unites all of the major roadways in Mercer County and is the primary connector to large Pennsylvania and southern New Jersey-based labor pools.

Trenton Mercer Airport, a local airport that is served by Frontier Airlines, is located three miles from Princeton Place. The campus is also within a one-hour drive of Manhattan, Philadelphia and Newark Airports.