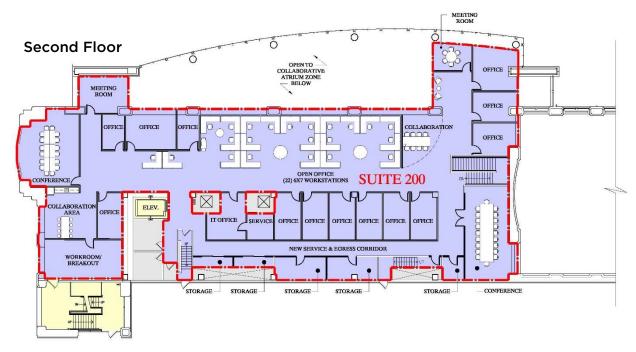

# PRINCETON PLACE AT HOPEWELL

LEGEND:
OCCUPANCIES
COMMON AREAS / AMENITIES
UTILITIES