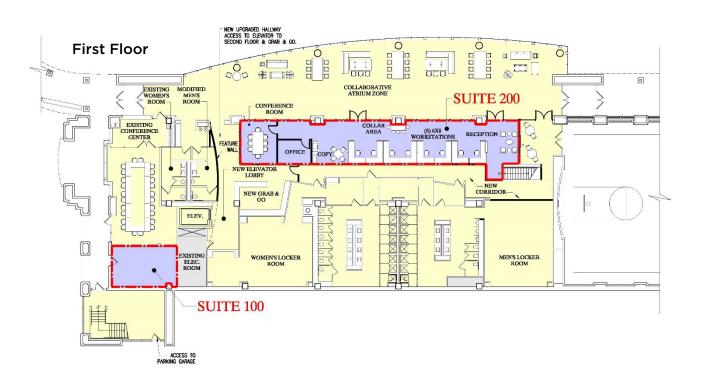

# PRINCETON PLACE AT HOPEWELL

LEGEND:
OCCUPANCIES
COMMON AREAS / AMENITIES
UTILITIES