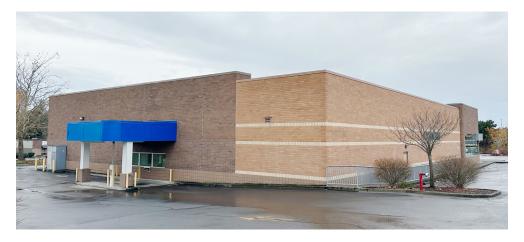

## **BUILDING PLAN**

| Suite | Rate        | Square Feet | Notes                                                                                                                                                                                                                                                                                                                                    |
|-------|-------------|-------------|------------------------------------------------------------------------------------------------------------------------------------------------------------------------------------------------------------------------------------------------------------------------------------------------------------------------------------------|
| 222   | Call Agents | 18,158 SF   | Pad site with a stand-alone retail building. Includes a drive-thru window, mezzanine storage with a freight elevator, grade-level roll up door with a hydraulic platform lift for unloading, and immediate frontage exposure to Telegraph Road. Prominent signage available on Telegraph Road and Meridian Street. <b>Available now.</b> |