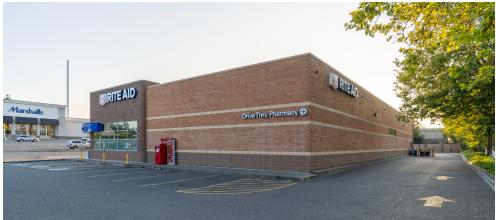

## **BUILDING PLAN**

| Suite | Rate        | Square Feet | Notes                                                                                                                                                                                                                                                                                                                                    |
|-------|-------------|-------------|------------------------------------------------------------------------------------------------------------------------------------------------------------------------------------------------------------------------------------------------------------------------------------------------------------------------------------------|
| 222   | Call Agents | 18,158 SF   | Pad site with a stand-alone retail building. Includes a drive-thru window, mezzanine storage with a freight elevator, grade-level roll up door with a hydraulic platform lift for unloading, and immediate frontage exposure to Telegraph Road. Prominent signage available on Telegraph Road and Meridian Street. <b>Available now.</b> |