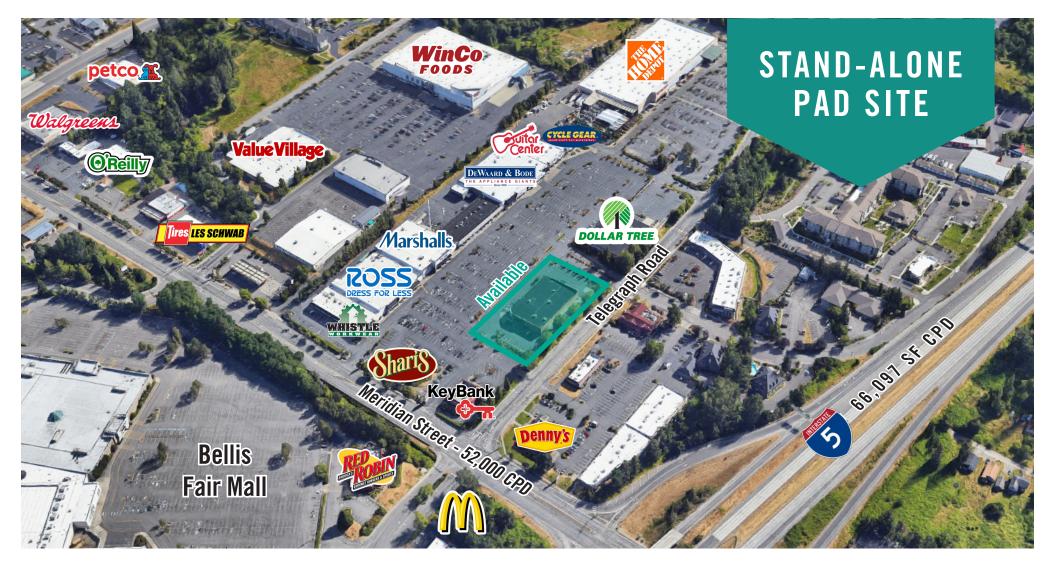

### **PROPERTY FEATURES:**

- Highest Traffic Intersection in Bellingham
- National Tenant Mix: Home Depot, Marshall's, Ross, Dollar Tree,
  Guitar Center & More
- Adjacent to Bellis Fair Mall & WinCo
- Immediate Access to I-5
- Ample Parking

### SITE PLAN

## **LOCATION MAP**