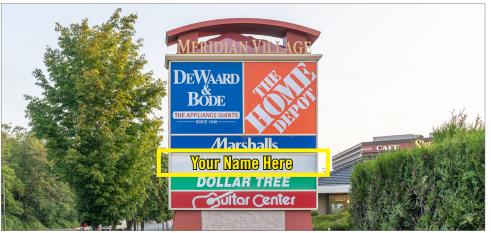

### **PROPERTY FEATURES:**

- Highest Traffic Intersection in Bellingham
- National Tenant Mix: Home Depot, Marshall's, Ross, Dollar Tree,
  Guitar Center & More
- Adjacent to Bellis Fair Mall & WinCo
- Immediate Access to I-5
- Ample Parking

## **BUILDING PLAN**

| Suite | Rate        | Square Feet | Notes                                                                                                                                                                                                                                                                                                                                    |
|-------|-------------|-------------|------------------------------------------------------------------------------------------------------------------------------------------------------------------------------------------------------------------------------------------------------------------------------------------------------------------------------------------|
| 222   | Call Agents | 18,158 SF   | Pad site with a stand-alone retail building. Includes a drive-thru window, mezzanine storage with a freight elevator, grade-level roll up door with a hydraulic platform lift for unloading, and immediate frontage exposure to Telegraph Road. Prominent signage available on Telegraph Road and Meridian Street. <b>Available now.</b> |