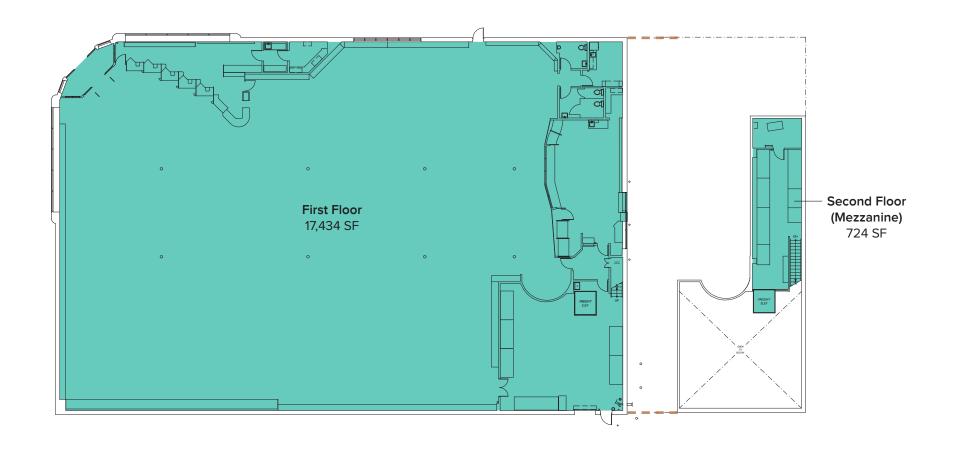

## **BUILDING PLAN**

| Suite | Rate        | Square Feet | Notes                                                                                                                                                                                                                                                                                                                                    |
|-------|-------------|-------------|------------------------------------------------------------------------------------------------------------------------------------------------------------------------------------------------------------------------------------------------------------------------------------------------------------------------------------------|
| 222   | Call Agents | 18,158 SF   | Pad site with a stand-alone retail building. Includes a drive-thru window, mezzanine storage with a freight elevator, grade-level roll up door with a hydraulic platform lift for unloading, and immediate frontage exposure to Telegraph Road. Prominent signage available on Telegraph Road and Meridian Street. <b>Available now.</b> |