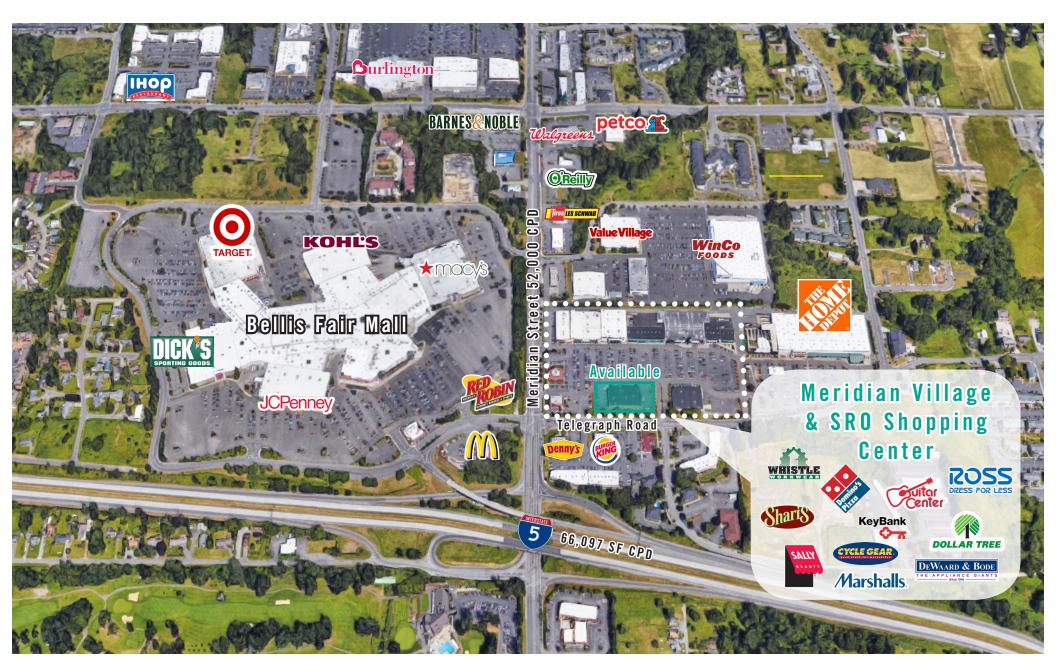

### SITE PLAN

### **PROPERTY FEATURES:**

- Highest Traffic Intersection in Bellingham
- National Tenant Mix: Home Depot, Marshall's, Ross, Dollar Tree,
  Guitar Center & More
- Adjacent to Bellis Fair Mall & WinCo
- Immediate Access to I-5
- Ample Parking