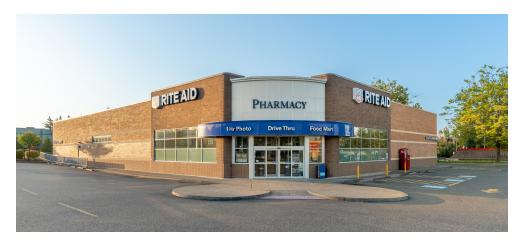

## **BUILDING PLAN**

| Suite | Rate        | Square Feet | Notes                                                                                                                                                                                                                                                                                                                                    |
|-------|-------------|-------------|------------------------------------------------------------------------------------------------------------------------------------------------------------------------------------------------------------------------------------------------------------------------------------------------------------------------------------------|
| 222   | Call Agents | 18,158 SF   | Pad site with a stand-alone retail building. Includes a drive-thru window, mezzanine storage with a freight elevator, grade-level roll up door with a hydraulic platform lift for unloading, and immediate frontage exposure to Telegraph Road. Prominent signage available on Telegraph Road and Meridian Street. <b>Available now.</b> |