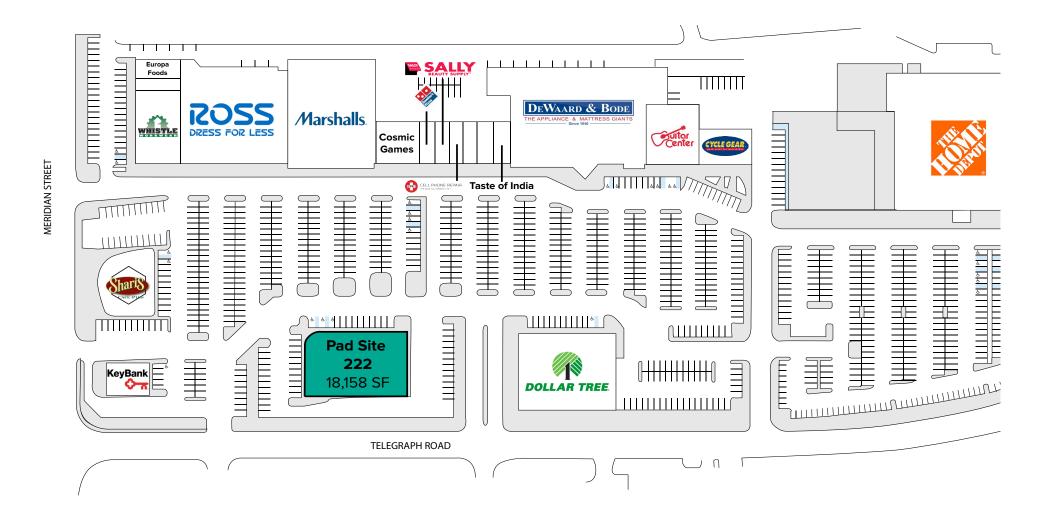

|
|-------|-------------|-------------|------------------------------------------------------------------------------------------------------------------------------------------------------------------------------------------------------------------------------------------------------------------------------------------------------------------------------------------|
| 222   | Call Agents | 18,158 SF   | Pad site with a stand-alone retail building. Includes a drive-thru window, mezzanine storage with a freight elevator, grade-level roll up door with a hydraulic platform lift for unloading, and immediate frontage exposure to Telegraph Road. Prominent signage available on Telegraph Road and Meridian Street. <b>Available now.</b> |





### SITE PLAN





## **LOCATION MAP**