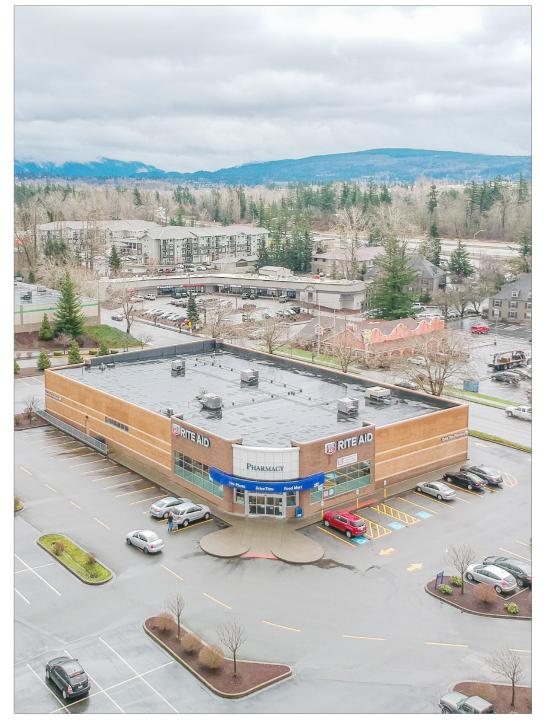

## **BUILDING PLAN**

| Suite | Rate        | Square Feet | Notes                                                                                                                                                                                                                                                                                                                                    |
|-------|-------------|-------------|------------------------------------------------------------------------------------------------------------------------------------------------------------------------------------------------------------------------------------------------------------------------------------------------------------------------------------------|
| 222   | Call Agents | 18,158 SF   | Pad site with a stand-alone retail building. Includes a drive-thru window, mezzanine storage with a freight elevator, grade-level roll up door with a hydraulic platform lift for unloading, and immediate frontage exposure to Telegraph Road. Prominent signage available on Telegraph Road and Meridian Street. <b>Available now.</b> |