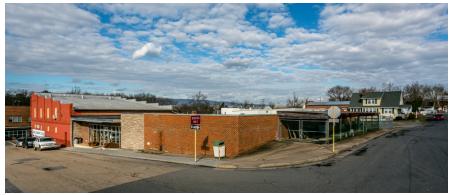

#### **PROPERTY OVERVIEW**

This 15,000 sf commercial property has many uses such as retail, warehouse, and flex space. Well located in downtown Broadway. Front retail buildings built in 1962 & 1979 have spacious show room with 11 feet to existing drop ceiling, two restrooms, storage area, and 2 HVAC units. Approximately 5,000 sf heated and insulated warehouse with 16 feet ceiling was added in 1994. It has 3 insulated dock doors with 9-10 feet height and one lift. Currently leased month to month to retail tenant. Ideal combination of wholesale/retail. For additional parking space, the 0.51 acre lot across the property on N Central Street is available for sale at \$60,000 with this property. 5 tax map parcels. OWNER FINANCING AVAILABLE FOR QUALIFIED BUYERS.

# **15,000 SF COMMERCIAL BUILDING** 169 North Main Street, Broadway, VA 22815