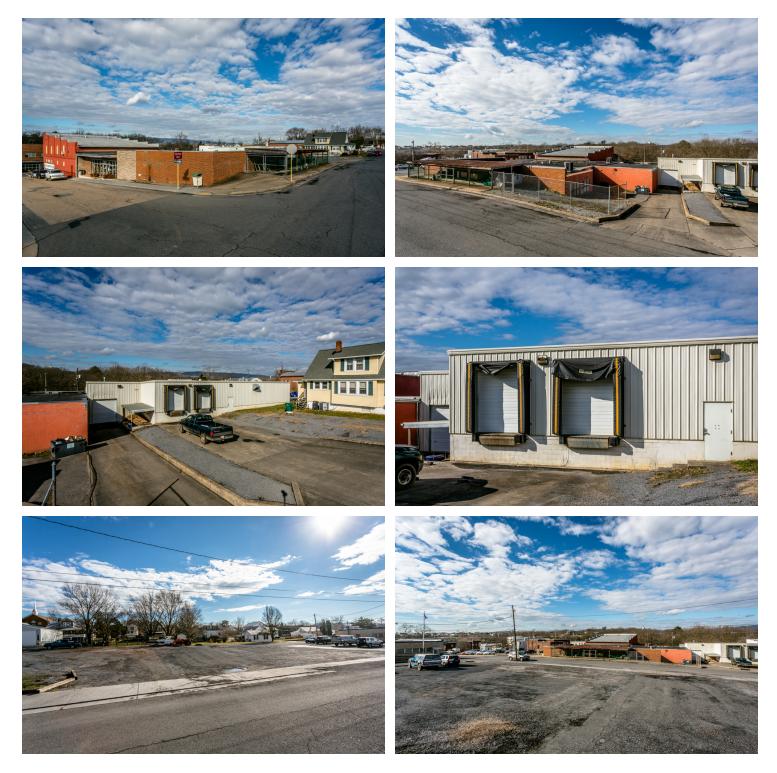

## **15,000 SF COMMERCIAL BUILDING**

169 North Main Street, Broadway, VA 22815

Aerial Maps

For More Information: