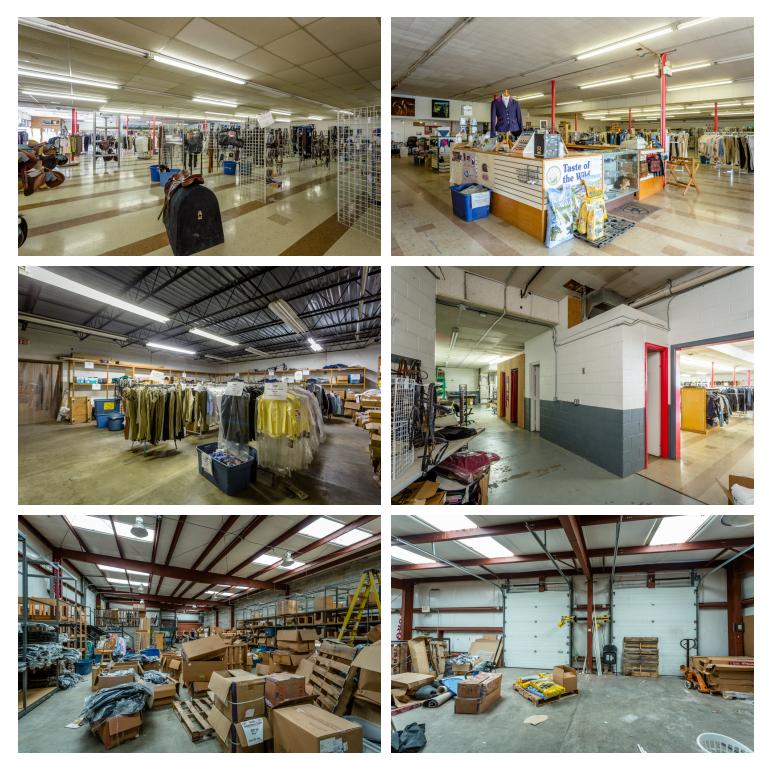

eet to existing drop ceiling, two restrooms, storage area, and 2 HVAC units. Approximately 5,000 sf heated and insulated warehouse with 16 feet ceiling was added in 1994. It has 3 insulated dock doors with 9-10 feet height and one lift. Currently leased month to month to retail tenant. Ideal combination of wholesale/retail. For additional parking space, the 0.51 acre lot across the property on N Central Street is available for sale at \$60,000 with this property. 5 tax map parcels. OWNER FINANCING AVAILABLE FOR QUALIFIED BUYERS.

For More Information:



# **15,000 SF COMMERCIAL BUILDING** 169 North Main Street, Broadway, VA 22815

### **Additional Photos**



For More Information:



# **15,000 SF COMMERCIAL BUILDING** 169 North Main Street, Broadway, VA 22815

### **Additional Photos**



For More Information:



## **15,000 SF COMMERCIAL BUILDING**

169 North Main Street, Broadway, VA 22815

Aerial Maps



For More Information: