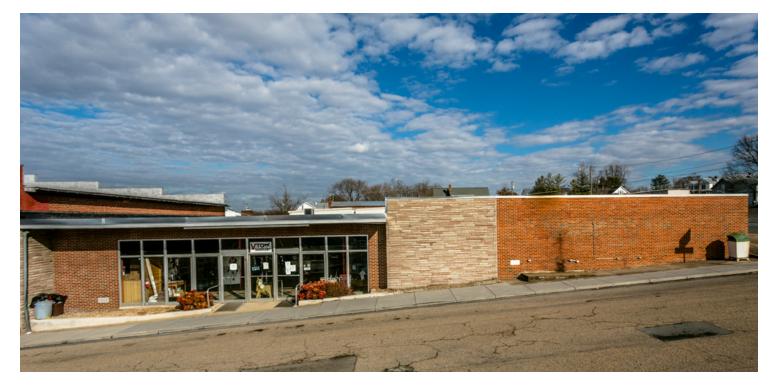

#### **PROPERTY OVERVIEW**

This 15,000 sf commercial property has many uses such as retail, warehouse, and flex space. Well located in downtown Broadway. Front retail buildings built in 1962 & 1979 have spacious show room with 11 feet to existing drop ceiling, two restrooms, storage area, and 2 HVAC units. Approximately 5,000 sf heated and insulated warehouse with 16 feet ceiling was added in 1994. It has 3 insulated dock doors with 9-10 feet height and one lift. Currently leased month to month to retail tenant. Ideal combination of wholesale/retail. For additional parking space, the 0.51 acre lot across the property on N Central Street is available for sale at \$60,000 with this property. 5 tax map parcels. OWNER FINANCING AVAILABLE FOR QUALIFIED BUYERS.

# **15,000 SF COMMERCIAL BUILDING** 169 North Main Street, Broadway, VA 22815