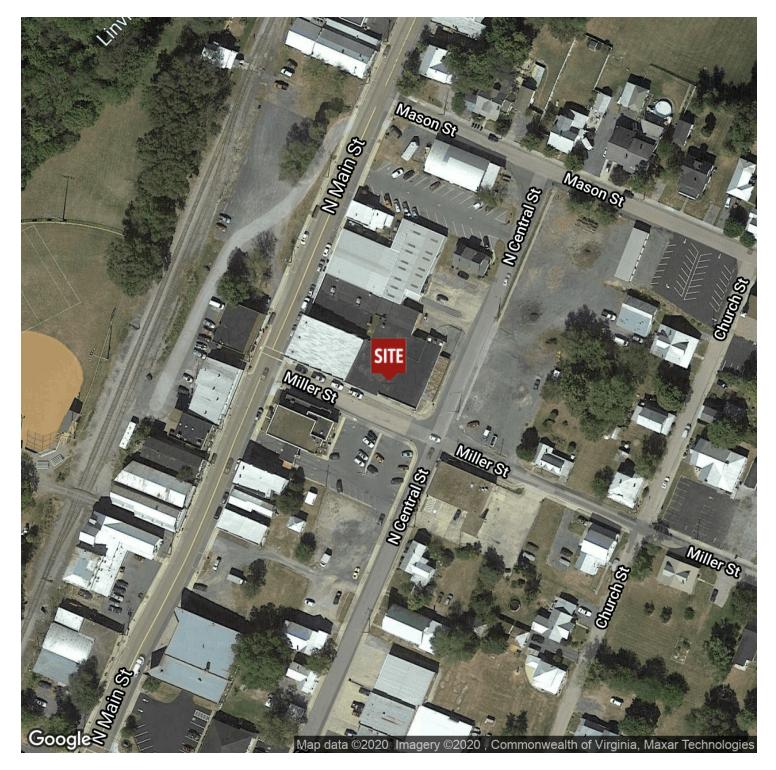

## **15,000 SF COMMERCIAL BUILDING**

169 North Main Street, Broadway, VA 22815

Aerial Maps

For More Information: