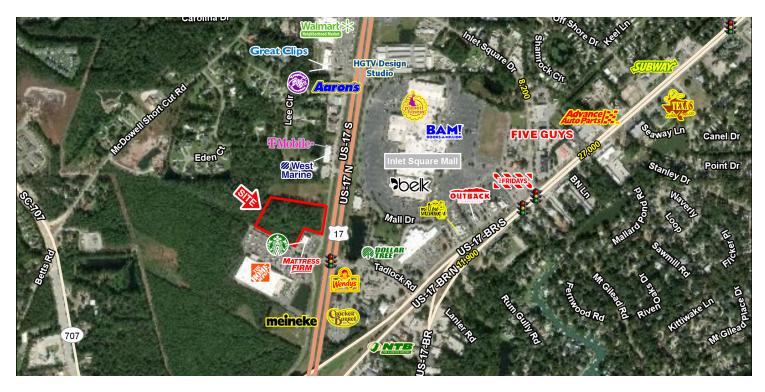

#### LOCATION OVERVIEW

High Profile front row planned retail development adjacent to new Starbucks and across the street from The Home Depot & Inlet Square Mall redevelopment

#### PROPERTY HIGHLIGHTS

- Shop space available between 2,400 5,200 SF
- 3.03 acres- Second Row Land available (can be subdivided)
- Nearby businesses include Belk, Planet Fitness, Books A Million, Walmart Neighborhood Market, Mellow Mushroom, and AT&T
- TRAFFIC COUNTS:
- Hwy 17 Bypass N- 36,100 AADT (3.25 miles N of site)
- Hwy 17 Bypass S- 11,900 AADT
- Inlet Square Drive- 8,200 AADT