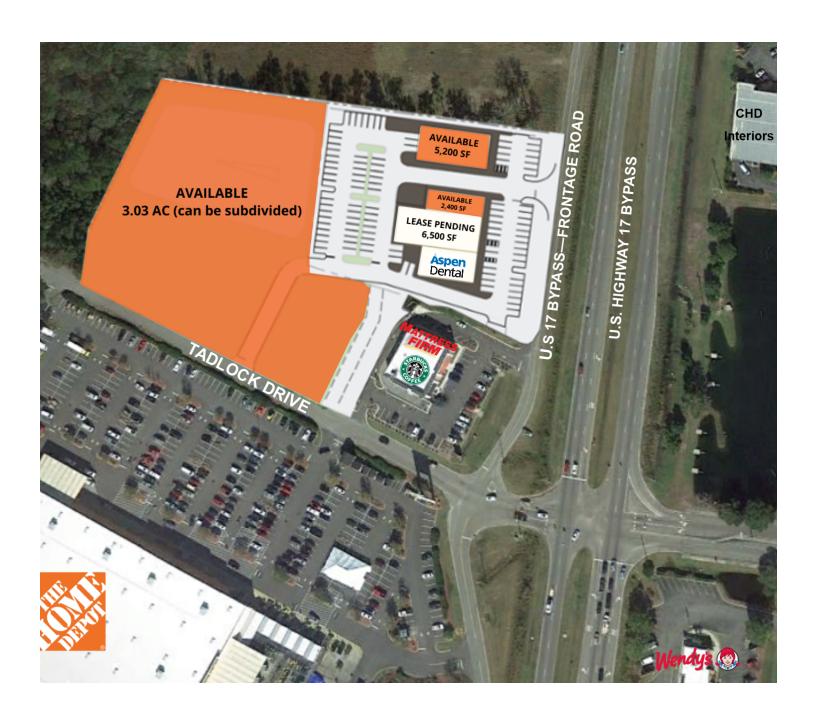

#### PROPERTY HIGHLIGHTS

- Shop space available between 2,400 5,200 SF
- 3.03 acres- Second Row Land available (can be subdivided)
- Nearby businesses include Belk, Planet Fitness, Books A Million, Walmart Neighborhood Market, Mellow Mushroom, and AT&T
- TRAFFIC COUNTS:
- Hwy 17 Bypass N- 36,100 AADT (3.25 miles N of site)
- Hwy 17 Bypass S- 11,900 AADT
- Inlet Square Drive- 8,200 AADT

# MURRELLS INLET RETAIL DEVELOPMENT

Hwy 17 Bypass & Tadlock Drive, Murrells Inlet, SC 29576

SITE PLAN