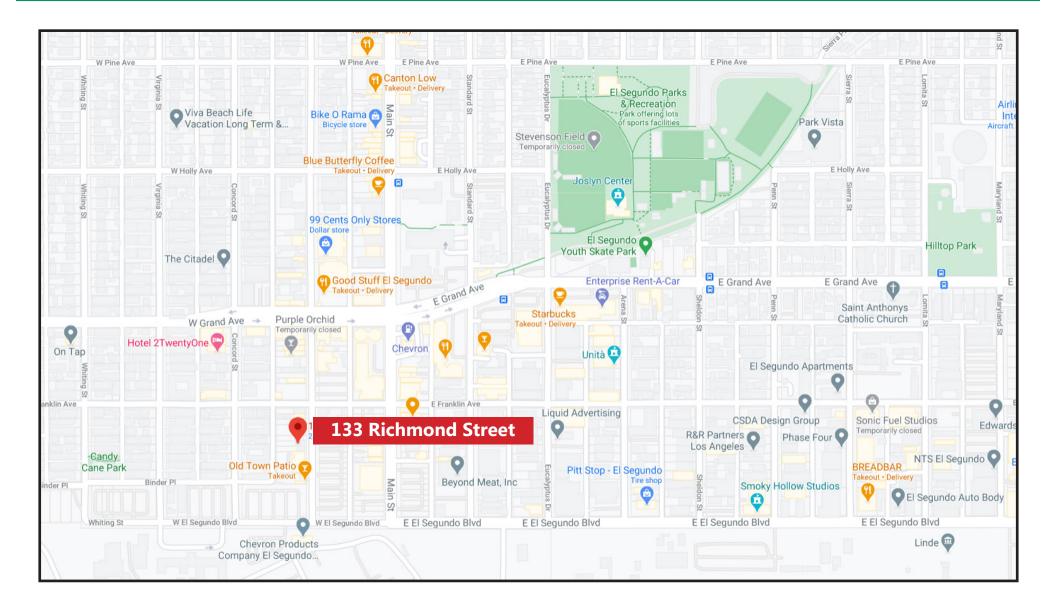

### 133 Richmond Street, El Segundo, CA 90245

**SIZE:** Approximately 1,200 square feet

**RENT:** \$3.95 per square foot per month, MG (tenant pays utilities and janitorial)

TERM: 2 - 5 years

**PARKING:** 2 parking spaces in the rear plus all day parking along Richmond Street

El Segundo has unequaled connectivity to greater LA, major freeways, three Metro stops and is just minutes from Los Angeles International Airport (LAX).

It's a great place to grow your business. It balances an ideal business environment with a small town community to provide the highest quality of life for its employers and residents. It offers beautiful residential neighborhoods, plus a vibrant downtown with chef-driven restaurants, breweries, local shopping and museums, not to mention lifestyle offerings at The Point and Plaza El Segundo, right along Pacific Coast Highway