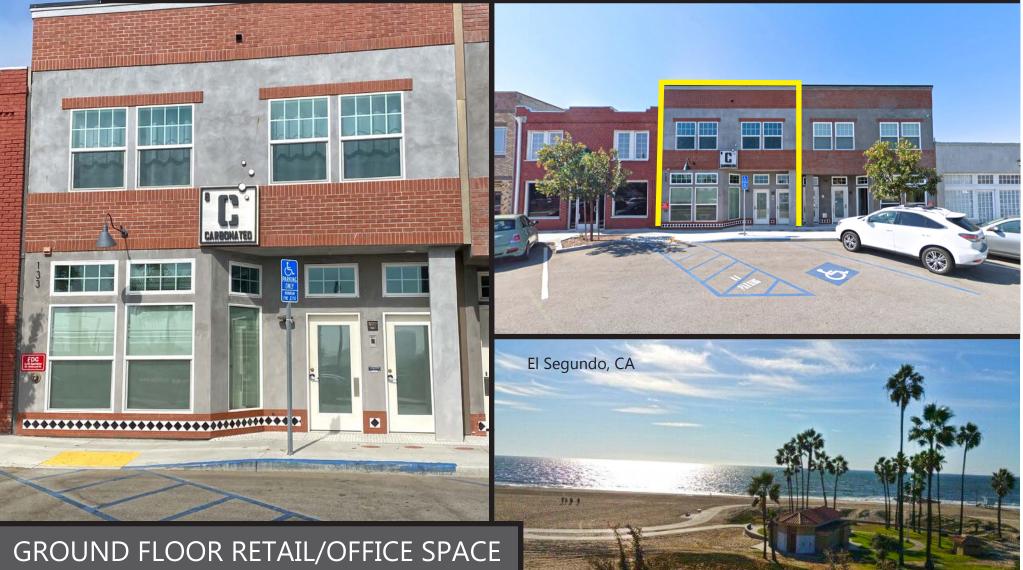

### 133 Richmond Street, El Segundo, CA 90245

**SIZE:** Approximately 1,200 square feet

**RENT:** \$3.95 per square foot per month, MG (tenant pays utilities and janitorial)

TERM: 2 - 5 years

**PARKING:** 2 parking spaces in the rear plus all day parking along Richmond Street

**AVAILABLE:** Immediately

| Open floor plan     • 2 restrooms                   | • Kitchenette |
|-----------------------------------------------------|---------------|
| <ul> <li>Across from old town music hall</li> </ul> |               |
| Air conditioned     Newer construction              |               |