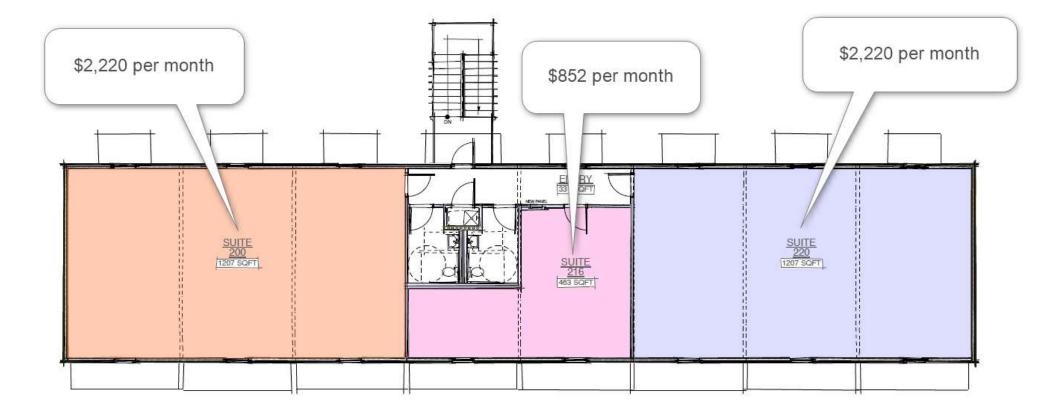

#### **FLOOR PLAN**

**AERIAL** 

**PHOTOS** 

## PROPERTY FOR LEASE

- Space Available: 3,250 SF
  - Suite 200 1,207 SF \$2,220/month
  - Suite 216 463 SF \$852/month
  - Suite 220 1,207 SF \$2,220/month
- New re-development consisting of ground floor retail and second floor office suites in West Homewood
- Located at highly trafficked intersection of Oxmoor Rd & I-65
- Adjacent to Patriot Park

### **FLOOR PLAN**

PHOTOS

All information furnished with respect to the subject matter has been obtained from sources deemed reliable. No representation or warranty as to accuracy thereof is made and such information is submitted subject to change in price, omissions, errors, prior sale or withdrawal without notice.