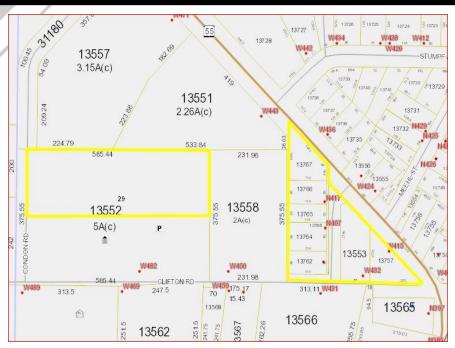

## **Vacant Lots**

Sale Price \$1

**Lot Sizes** 

(2) 2 Acre Parcels +/-

## **Property Features**

- Sale price subject to Village approving a developer's plan and timetable for construction
- Utilities available
- High traffic location for excellent visibility
- Opportunity to provide services to a growing community currently under-served
- Potential to vacate Harrison St.

## Location

 Take Highway 114 to Sherwood, lots on the corner of Highway 55 and Veterans. Also a 2 acre parcel to be surveyed from land directly behind Sherwood Village Hall on Condon Rd.

For more information, please contact Kim M. Johnson (920) 731-0362 kjohnson@jrossassoc.com