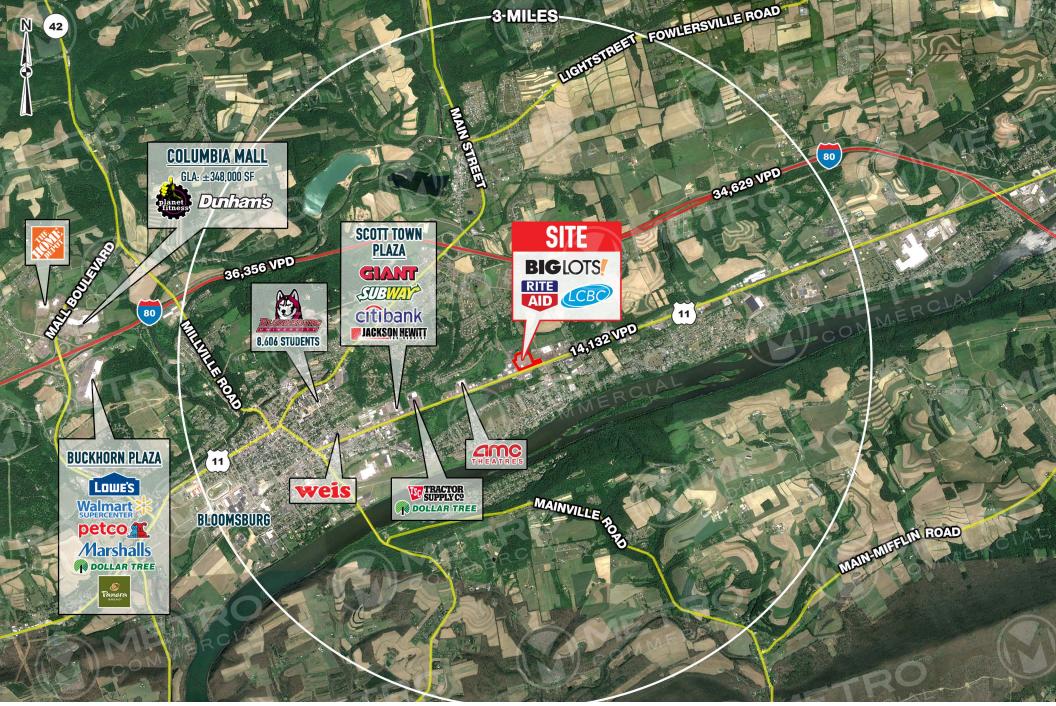

### stats.

| 2019 DEMOGRAPHICS*  | 1 MILE   | 3 MILES  | 5 MILES  |
|---------------------|----------|----------|----------|
| EST. POPULATION     | 2,855    | 22,628   | 30,633   |
| EST. HOUSEHOLDS     | 1,274    | 8,312    | 11,540   |
| EST. AVG. HH INCOME | \$81.009 | \$63,722 | \$66,853 |

ROUTE 11 TRAFFIC COUNT: 15,000 VPD \*ESRI 2019