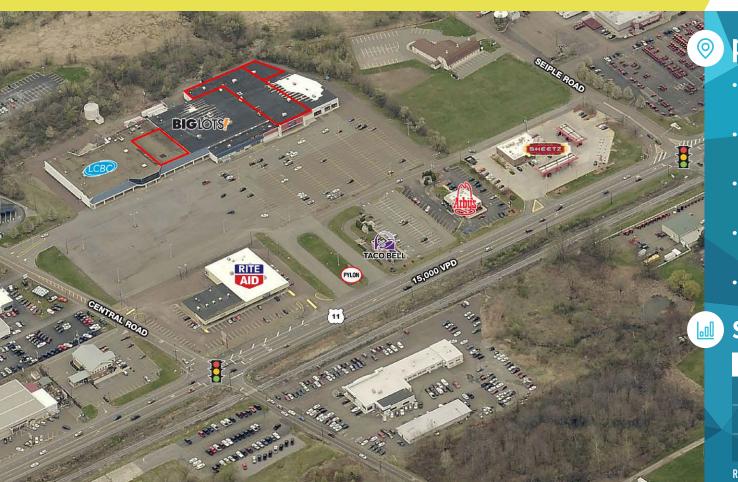

# **BLOOMSBURG PLAZA**

**ROUTE 11 & CENTRAL ROAD, BLOOMSBURG, PA** 

±3,000 - 33,700 SF AVAILABLE FOR LEASE

## property highlights.

- Highly visible junior anchor and small shop retail space available for lease
- Situated on main commercial/retail corridor (Route 11)
- Located directly on Route 11 (Columbia Blvd) on Bloomsburg's main artery into town
- Ample parking for grocery, fitness, medical users, etc.
- Total GLA: ±126,742 SF