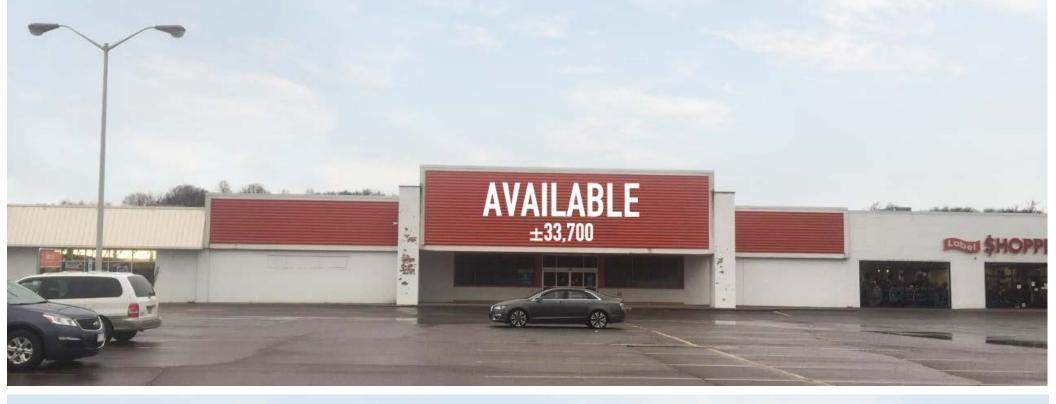

# **BLOOMSBURG PLAZA**

**ROUTE 11 & CENTRAL ROAD, BLOOMSBURG, PA** 

±3,000 - 33,700 SF AVAILABLE FOR LEASE

## property highlights.

- Highly visible junior anchor and small shop retail space available for lease
- Situated on main commercial/retail corridor (Route 11)
- Located directly on Route 11 (Columbia Blvd) on Bloomsburg's main artery into town
- Ample parking for grocery, fitness, medical users, etc.
- Total GLA: ±126,742 SF