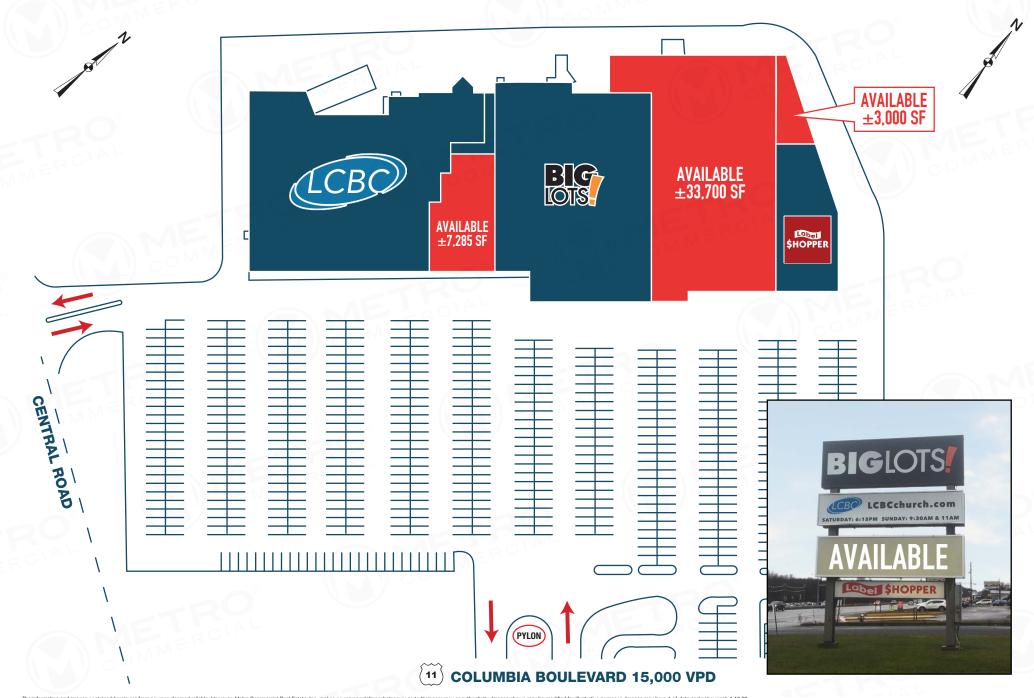

# **BLOOMSBURG PLAZA**

**ROUTE 11 & CENTRAL ROAD, BLOOMSBURG, PA** 

±3,000 - 33,700 SF AVAILABLE FOR LEASE

## property highlights.

- Highly visible junior anchor and small shop retail space available for lease
- Situated on main commercial/retail corridor (Route 11)
- Located directly on Route 11 (Columbia Blvd) on Bloomsburg's main artery into town
- Ample parking for grocery, fitness, medical users, etc.
- Total GLA: ±126,742 SF