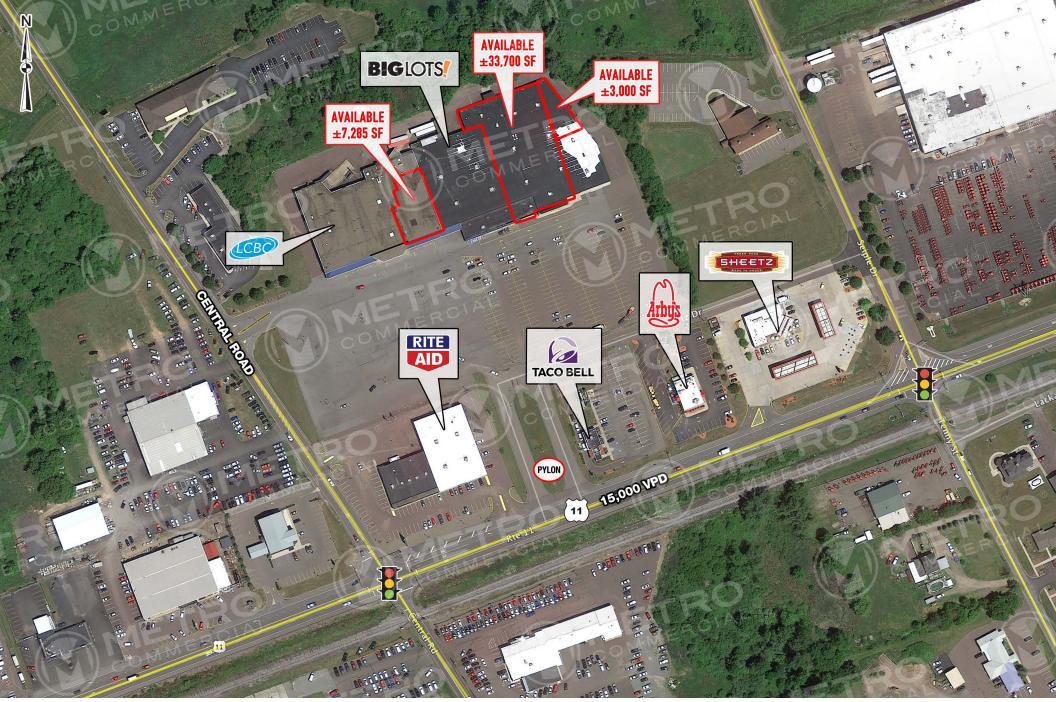

# **BLOOMSBURG PLAZA**

**ROUTE 11 & CENTRAL ROAD, BLOOMSBURG, PA** 

±3,000 - 33,700 SF AVAILABLE FOR LEASE

## property highlights.

- Highly visible junior anchor and small shop retail space available for lease
- Situated on main commercial/retail corridor (Route 11)
- Located directly on Route 11 (Columbia Blvd) on Bloomsburg's main artery into town
- Ample parking for grocery, fitness, medical users, etc.
- Total GLA: ±126,742 SF

ROUTE 11 TRAFFIC COUNT: 15,000 VPD \*ESRI 2019