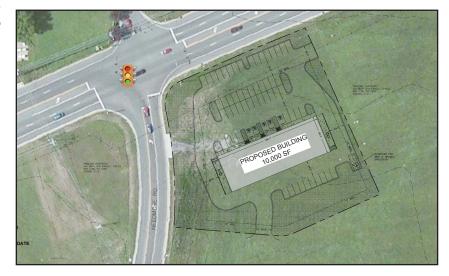

FOR GROUND LEASE, BUILD-TO-SUIT OR 10,000 SF RETAIL CENTER

## Site Features

- > 1.74 AC retail pad or retail strip available
- Located in a high growth area of North Clarksville