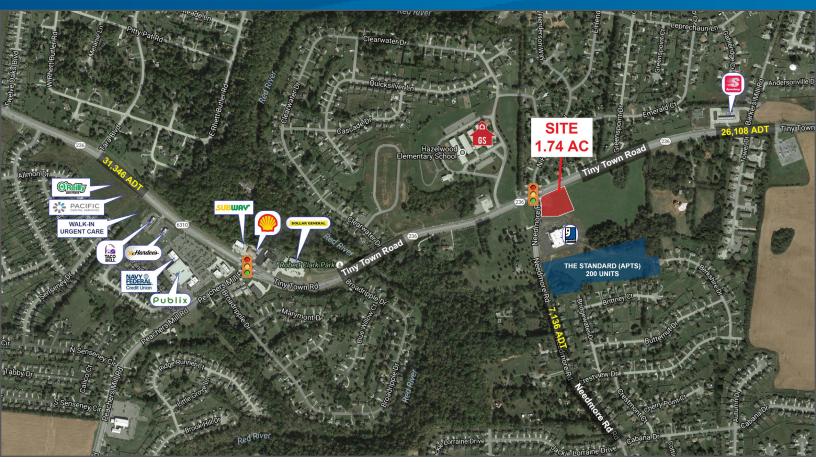

## TINY TOWN ROAD AND NEEDMORE ROAD, CLARKSVILLE, TN

## Site Features

- > 1.74 AC retail pad or retail strip available
- Located in a high growth area of North Clarksville