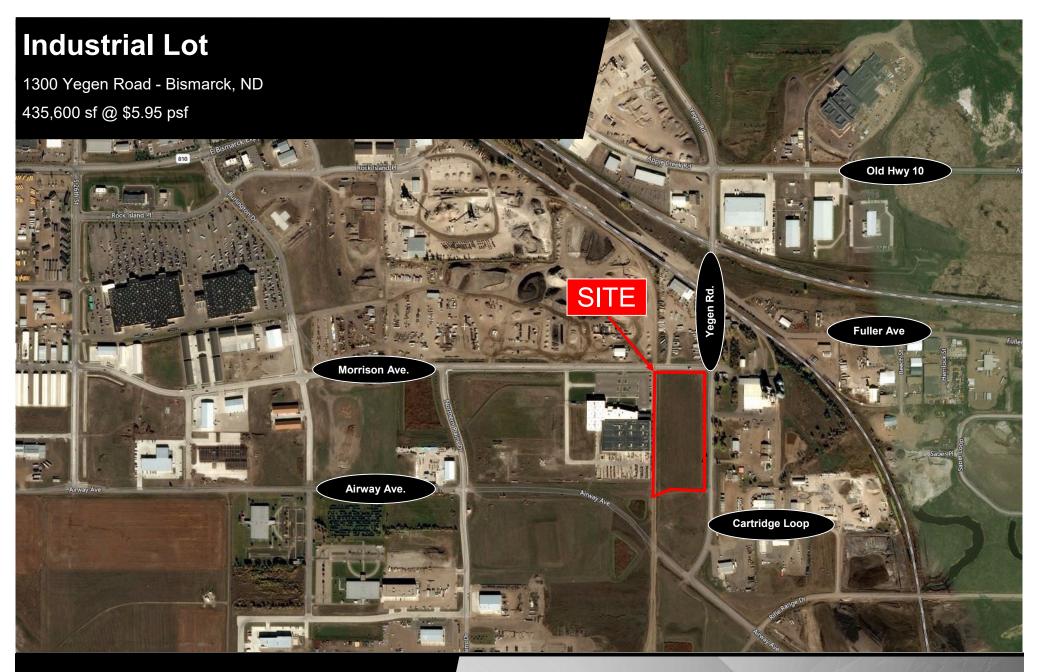

Kyle Holwagner, CCIM, SIOR 701.400.5373

Kyle@DanielCompanies.com

Kristyn Steckler, Senior Client Coordinator 701.527.0138
<a href="mailto:Kristyn@DanielCompanies.com">Kristyn@DanielCompanies.com</a>

- Lot Size: 435,600 sf 10 acres
- Sale Price \$5.95 psf \$2,591,820
- Zoned MA
- City Service Available
- Taxes \$8,946.50 (2017)
- Special Assessment Installment \$426.18 Balance: \$1,666.70