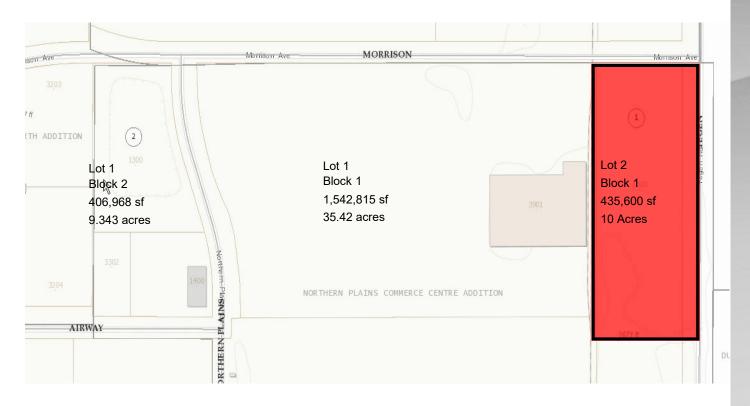

Kyle Holwagner, CCIM, SIOR 701.400.5373

Kyle@DanielCompanies.com

Kristyn Steckler, Senior Client Coordinator 701.527.0138
<a href="mailto:Kristyn@DanielCompanies.com">Kristyn@DanielCompanies.com</a>

- Lot Size: 435,600 sf 10 acres
- Sale Price \$5.95 psf \$2,591,820
- Zoned MA
- City Service Available
- Taxes \$8,946.50 (2017)
- Special Assessment Installment \$426.18 Balance: \$1,666.70

## 167 300/7 AVENUE ROAD BLOCK 1 435,600 S.F. 10.000 ACRES 10 50' UTILITY EASEMENT 25' CAP. ELEC. COOP EASEMENT S 89'37'07" NON ACCESS LINE