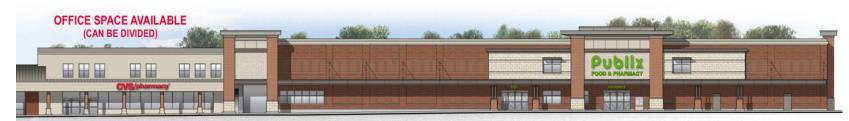

nvironment neighbors include Publix (opening late summer), Starbucks, Ginger Juice, Toast and more!
- Near University of Richmond with convenient access to Richmond's West End
- · Parking available surrounding the building



| Demographics       |          |           |          |
|--------------------|----------|-----------|----------|
|                    | 1 Mile   | 3 Miles   | 5 Miles  |
| Population         | 12,284   | 76,454    | 234,760  |
| Avg. HH Income     | \$97,360 | \$101,105 | \$92,236 |
| Daytime Population | 12,284   | 76,454    | 225,671  |



For more information, contact:

#### AMY BRODERICK

Vice President 804 344 7189 amy.broderick@thalhimer.com



# OFFICE FOR LEASE Village Shopping Center

7029 Three Chopt Road | Richmond, Virginia

### **Conceptual Rendering**





For more information, contact:

#### **AMY BRODERICK**

Vice President 804 344 7189 amy.broderick@thalhimer.com



# OFFICE FOR LEASE Village Shopping Center

7029 Three Chopt Road | Richmond, Virginia

### **Proposed Plan**



For more information, contact:

#### **AMY BRODERICK**

Vice President 804 344 7189 amy.broderick@thalhimer.com