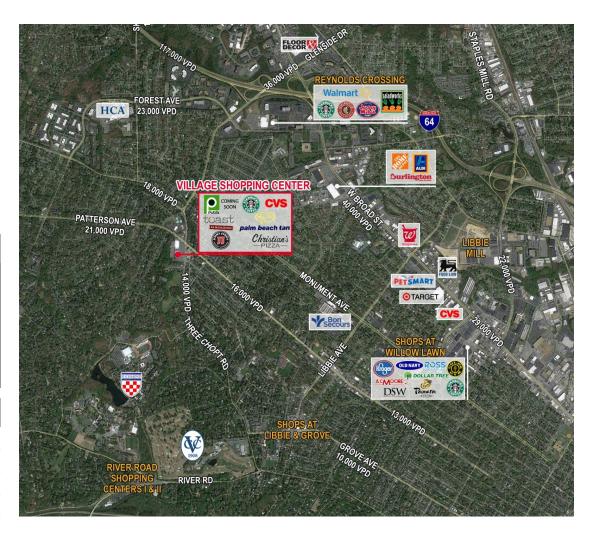

# OFFICE FOR LEASE Village Shopping Center

7029 Three Chopt Road | Richmond, Virginia