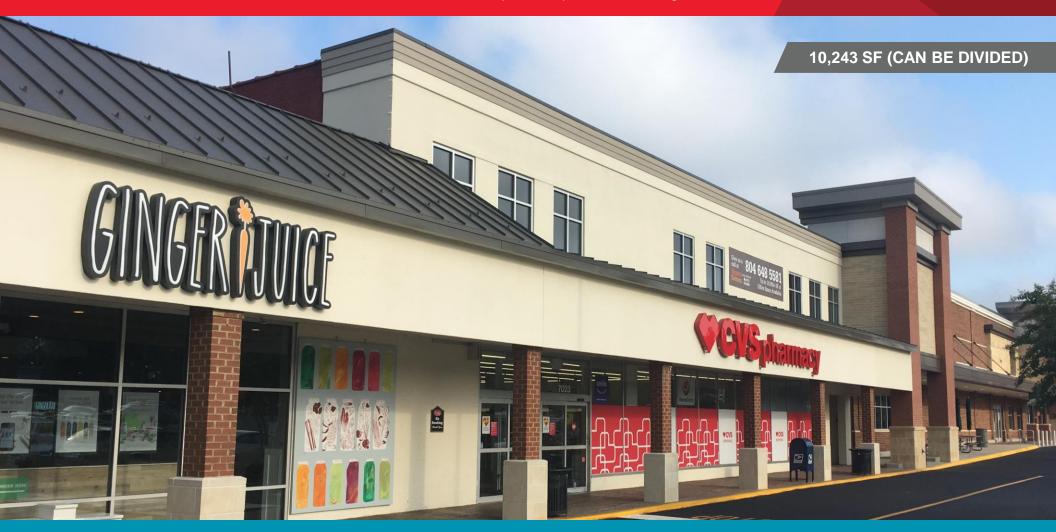

## office for LEASE Village Shopping Center

7029 Three Chopt Road | Richmond, Virginia

### **Property Features**

- 10,243 SF SECOND FLOOR OFFICE WITH ELEVATOR ACCESS
- Exterior facade improvements underway, interior to be designed by the tenant
- Located in a bustling mixed-use environment neighbors include Publix (opening late summer), Starbucks, Ginger Juice, Toast and more!
- Near University of Richmond with convenient access to Richmond's West End
- · Parking available surrounding the building