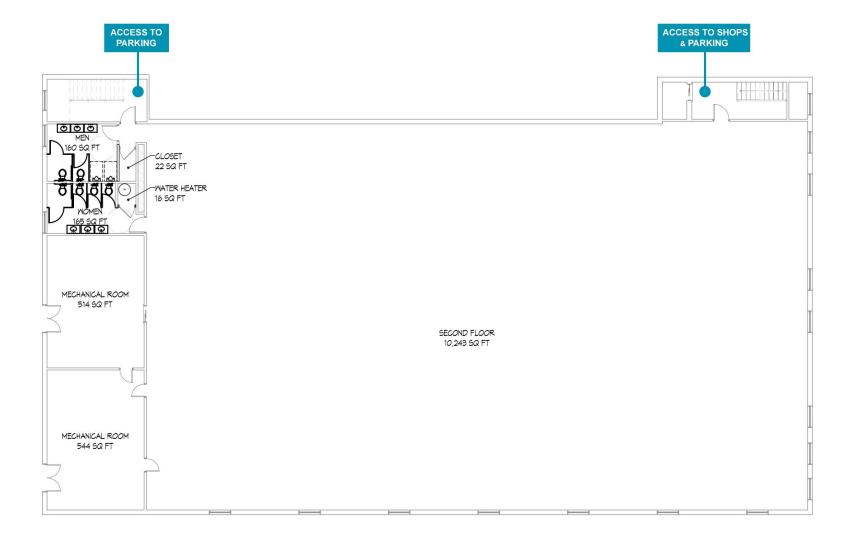

# OFFICE FOR LEASE Village Shopping Center

7029 Three Chopt Road | Richmond, Virginia

### **Proposed Plan**

For more information, contact: