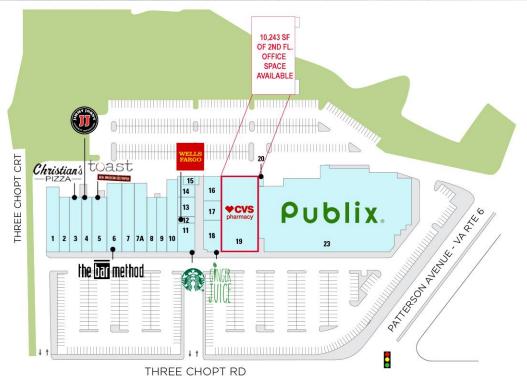

ironment neighbors include Publix (opening late summer), Starbucks, Ginger Juice, Toast and more!
- Near University of Richmond with convenient access to Richmond's West End
- · Parking available surrounding the building



| Demographics       |          |           |          |
|--------------------|----------|-----------|----------|
|                    | 1 Mile   | 3 Miles   | 5 Miles  |
| Population         | 12,284   | 76,454    | 234,760  |
| Avg. HH Income     | \$97,360 | \$101,105 | \$92,236 |
| Daytime Population | 12,284   | 76,454    | 225,671  |



For more information, contact:

#### AMY BRODERICK

Vice President 804 344 7189 amy.broderick@thalhimer.com



# OFFICE FOR LEASE Village Shopping Center

7029 Three Chopt Road | Richmond, Virginia

### **Conceptual Rendering**





For more information, contact:

#### **AMY BRODERICK**

Vice President 804 344 7189 amy.broderick@thalhimer.com



# OFFICE FOR LEASE Village Shopping Center

7029 Three Chopt Road | Richmond, Virginia

### **Proposed Plan**



For more information, contact:

#### **AMY BRODERICK**

Vice President 804 344 7189 amy.broderick@thalhimer.com