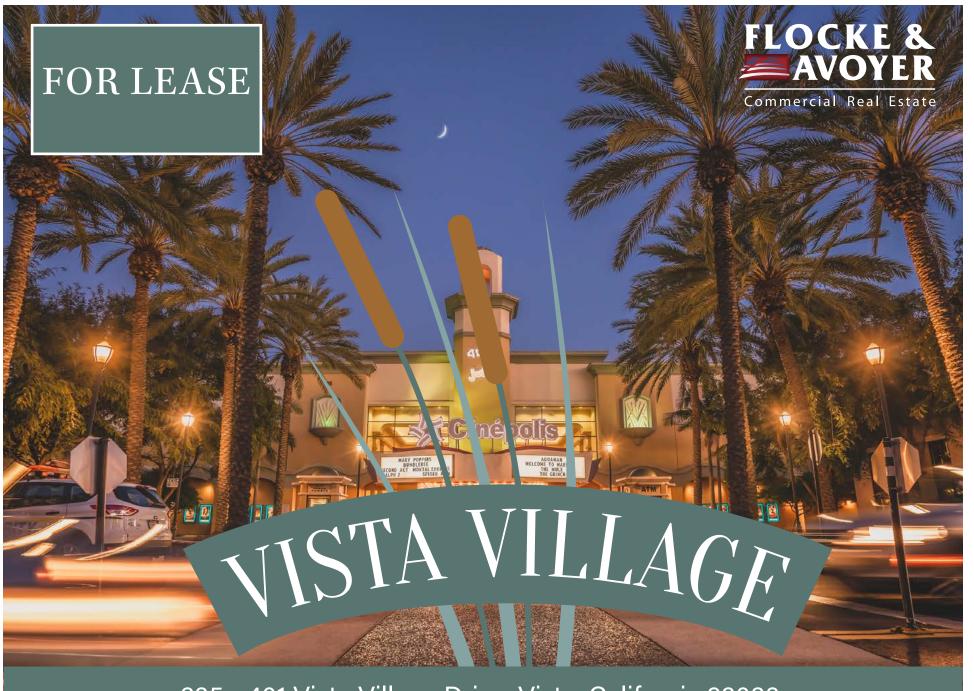

235 - 401 Vista Village Drive, Vista, California 92083

### VISTA VILLAGE

235-401 Vista Village Drive, Vista, California

Vista Village is the area's premier, destination entertainment-focused shoping center with 235,299 sf of retail anchored by

Serving the prosperous communities of Vista, Oceanside and North Carlsbad. The center offers direct access from four signalized entry points and features signage visible from California State Route 78.