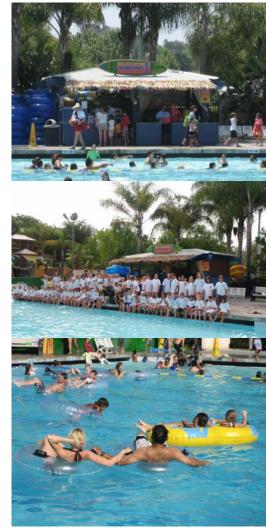

# The Wave Waterpark

### Within Vista Village is the Wave Waterpark

## **Competition Map**

The Wave Waterpark is the City of Vista's popular summertime attraction featuring a slide tower, flow rider, rip tide slide, floating river, competition pool, and spray park. This Waterpark also offers camps, swim lessons, junior lifeguard program, scout program, CPR and water polo classes, and group/birthday programs. The Wave is recognized for its extensive safety training programs and safety records. It is a Five Star recognized facility by Star Guard Elite, an industry organization providing comprehensive lifeguard training programs for the waterpark industry.