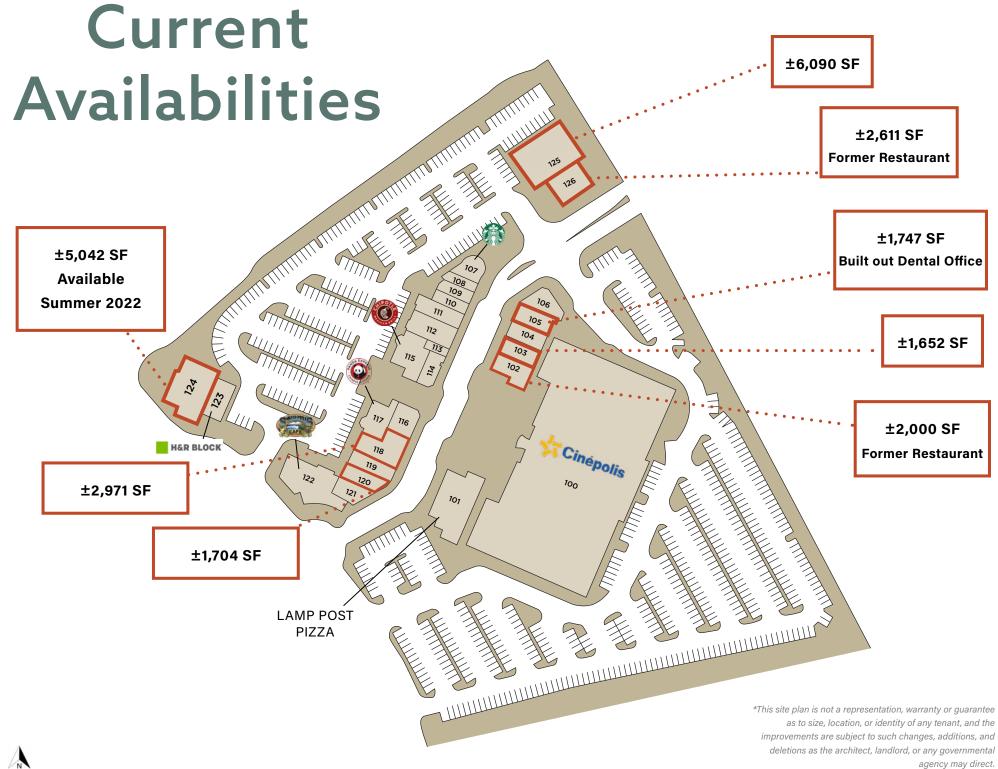

# Site Plan

\*This site plan is not a representation, warranty or guarantee as to size, location, or identity of any tenant, and the improvements are subject to such changes, additions, and deletions as the architect, landlord, or any governmental agency may direct.

Cold Stone

Creamery

Chipotle

±5,042 SF Available Summer 2022

±2,971 SF