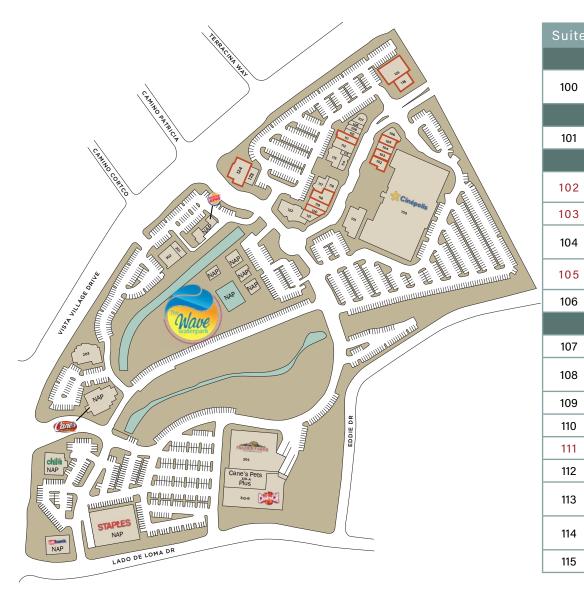

# Site Plan

\*This site plan is not a representation, warranty or guarantee as to size, location, or identity of any tenant, and the improvements are subject to such changes, additions, and deletions as the architect, landlord, or any governmental agency may direct.

| SF     | Suite | Tenant                         | SF     |  |
|--------|-------|--------------------------------|--------|--|
|        |       | 20 Main St                     |        |  |
| 69,654 | 116   | Poki Poki                      | 1,174  |  |
|        | 117   | Panda Express                  | 2,000  |  |
| 5,862  | 118   | AVAILABLE                      | 2,971  |  |
|        | 119   | Mathnazium                     | 1,800  |  |
|        | 120   | AVAILABLE                      | 1,704  |  |
| 2,000  | 121   | Clay N' Latte                  | 1,465  |  |
| 1,652  | 122   | Swami's Cafe                   | 4,845  |  |
| 1,627  |       | 401 Vista Village Dr           |        |  |
| 1,747  | 123   | H&R Block                      | 1,957  |  |
|        | 124   | AVAILABLE                      | 5,042  |  |
| 1,753  |       | 40 Main St                     |        |  |
|        | 125   | AVAILABLE                      | 6,090  |  |
| 1,450  | 126   | AVAILABLE<br>Former Restaurant | 2,611  |  |
| 801    |       | 347 Vista Village Drive        |        |  |
| 1,065  | 201   | Fruttos Yogurt                 | 1,300  |  |
| 1,175  | 202   | AT&T Mobility                  | 3,700  |  |
| 1,856  |       | 307 Vista Village Drive        |        |  |
| 2,608  | 203   | Culichitown                    | 6,000  |  |
| 502    | 2     | 225 Vista VIIIage Drive        |        |  |
| 1,029  | 305   | Frazier Farms                  | 25,000 |  |
|        | 310-A | Pets Plus                      | 10,477 |  |
| 2,569  | 310-B | Crunch Fitness                 | 19,000 |  |

25 Main St

Cinepolis

(15 Screens)

15 Main St

Lamppost Pizza

35 Main St

AVAILABLE

Former Restaurant

AVAILABLE

North County Self

Defense

AVAILABLE

**Built out Dental Office** 

Wings N Things

30 Main St

Starbucks Coffee

Little Cakes

Cupcake Kitchen

Great Clips

Ten Perfect Nails

AVAILABLE

Orthodontist

San Diego County

Sheriff