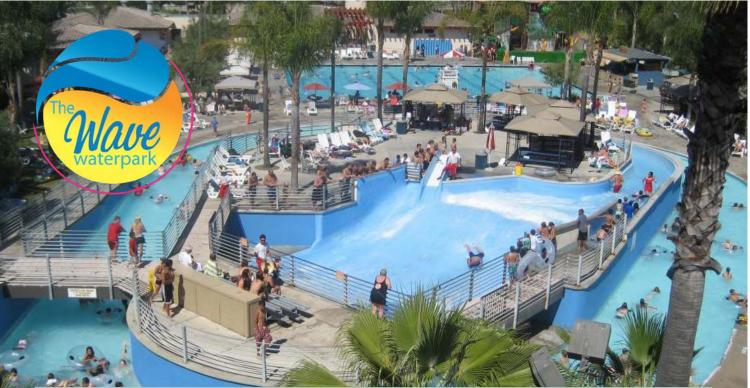

# The Wave Waterpark

### Within Vista Village is the Wave Waterpark

## **Competition Map**

The Wave Waterpark is the City of Vista's popular summertime attraction featuring a slide tower, flow rider, rip tide slide, floating river, competition pool, and spray park. This Waterpark also offers camps, swim lessons, junior lifeguard program, scout program, CPR and water polo classes, and group/birthday programs. The Wave is recognized for its extensive safety training programs and safety records. It is a Five Star recognized facility by Star Guard Elite, an industry organization providing comprehensive lifeguard training programs for the waterpark industry.