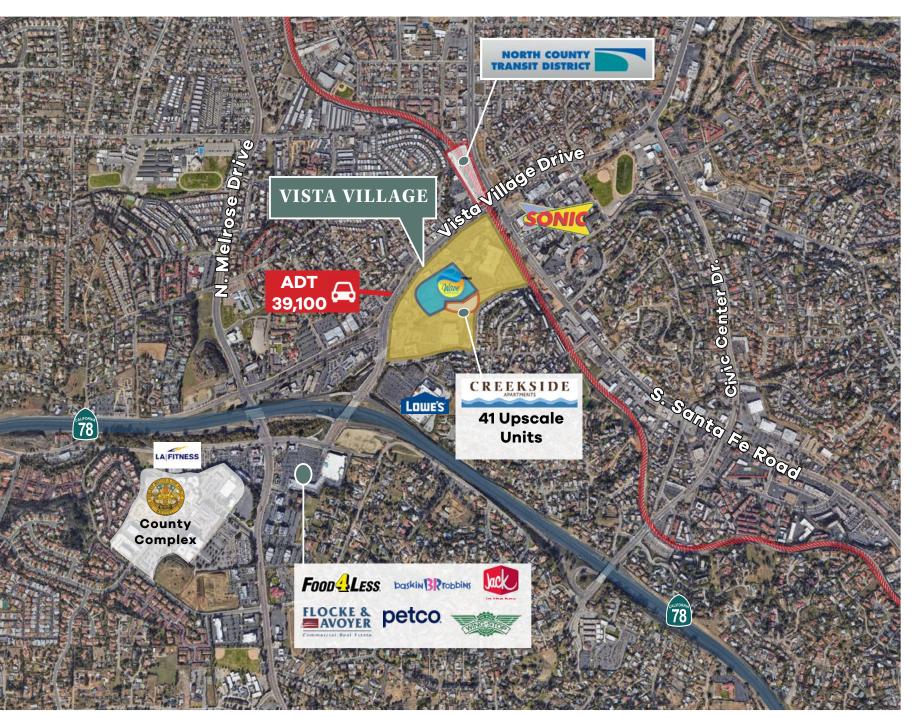

### Traffic Counts Cars Per Day

Vista Village Drive: ±39,100 Between Vista Drive and N. Santa Fe Avenue Highway 78 at Vista Village Drive: ±130,000

Population

1 Mile: 29,454 3 Miles: 145,097 5 Miles: 255,564

### VISTA VILLAGE

235-401 Vista Village Drive, Vista, California

Vista Village is the area's premier, destination entertainment-focused shoping center with 235,299 sf of retail anchored by

Serving the prosperous communities of Vista, Oceanside and North Carlsbad. The center offers direct access from four signalized entry points and features signage visible from California State Route 78.