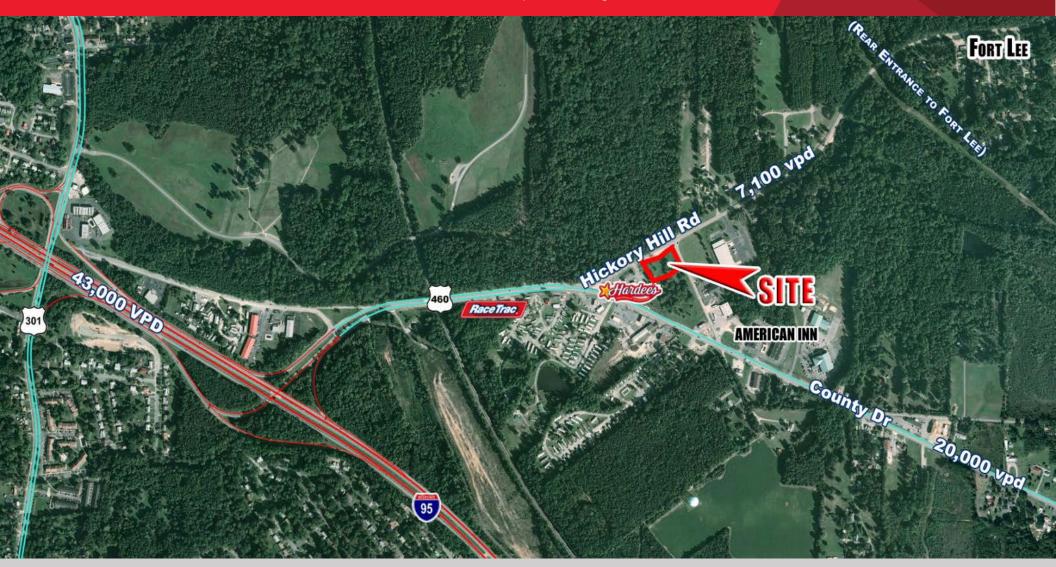

# PAD SITE FOR SALE 2175 County Drive

Route 460, Exit 50 | Petersburg, VA

For more information, contact:

# PAD SITE FOR SALE 2175 County Drive

Route 460, Exit 50 | Petersburg, VA

## **Property Features**

- +/- 1.85 acres
- Zoned B-2
- 24-hour operation possible
- Utilities available
- · Hickory Hill Road serves Fort Lee

| Demographics   |          |          |          |
|----------------|----------|----------|----------|
|                | 1 Mile   | 3 Miles  | 5 Miles  |
| Population     | 3,534    | 38,351   | 87,620   |
| Avg. HH Income | \$49,492 | \$47,835 | \$53,875 |