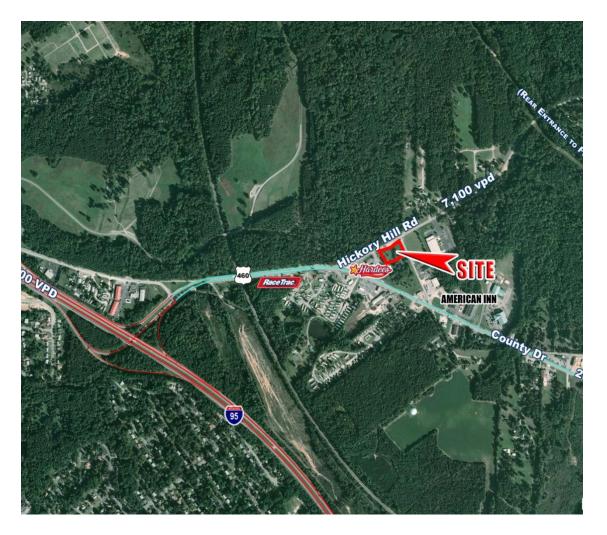

# PAD SITE FOR SALE 2175 County Drive

Route 460, Exit 50 | Petersburg, VA

For more information, contact:

# PAD SITE FOR SALE 2175 County Drive

Route 460, Exit 50 | Petersburg, VA

## **Property Features**

- +/- 1.85 acres
- Zoned B-2
- 24-hour operation possible
- Utilities available
- · Hickory Hill Road serves Fort Lee

| Demographics   |          |          |          |
|----------------|----------|----------|----------|
|                | 1 Mile   | 3 Miles  | 5 Miles  |
| Population     | 3,534    | 38,351   | 87,620   |
| Avg. HH Income | \$49,492 | \$47,835 | \$53,875 |