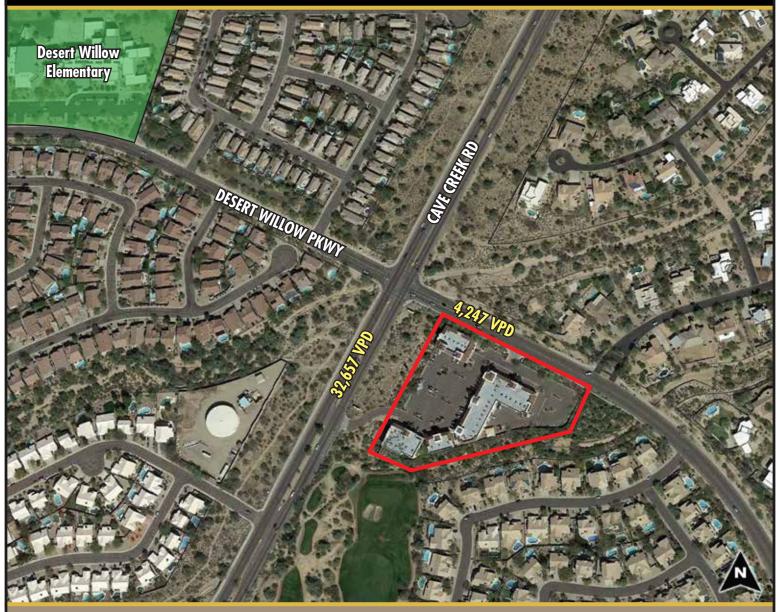

### TRAFFIC COUNTS (2012 Source: City of Phoenix)

Cave Creek Road 32,657 Desert Willow Parkway 36,904 **Total Cars Per Day** 

1 Mile

**5 Miles** 

3 Miles

### **PROJECT HIGHLIGHTS**

- 1,900 SF former coffee bar available
- 4,855-SF Barro's Pizza
- Additional suites available from 1,027 SF and up
- More than 32,000 cars per day on Cave Creek Rd
- Center is adjacent to Tatum Ranch Community and **Tatum Ranch Golf Club**
- Average household income of more than \$121,000 within 3 miles