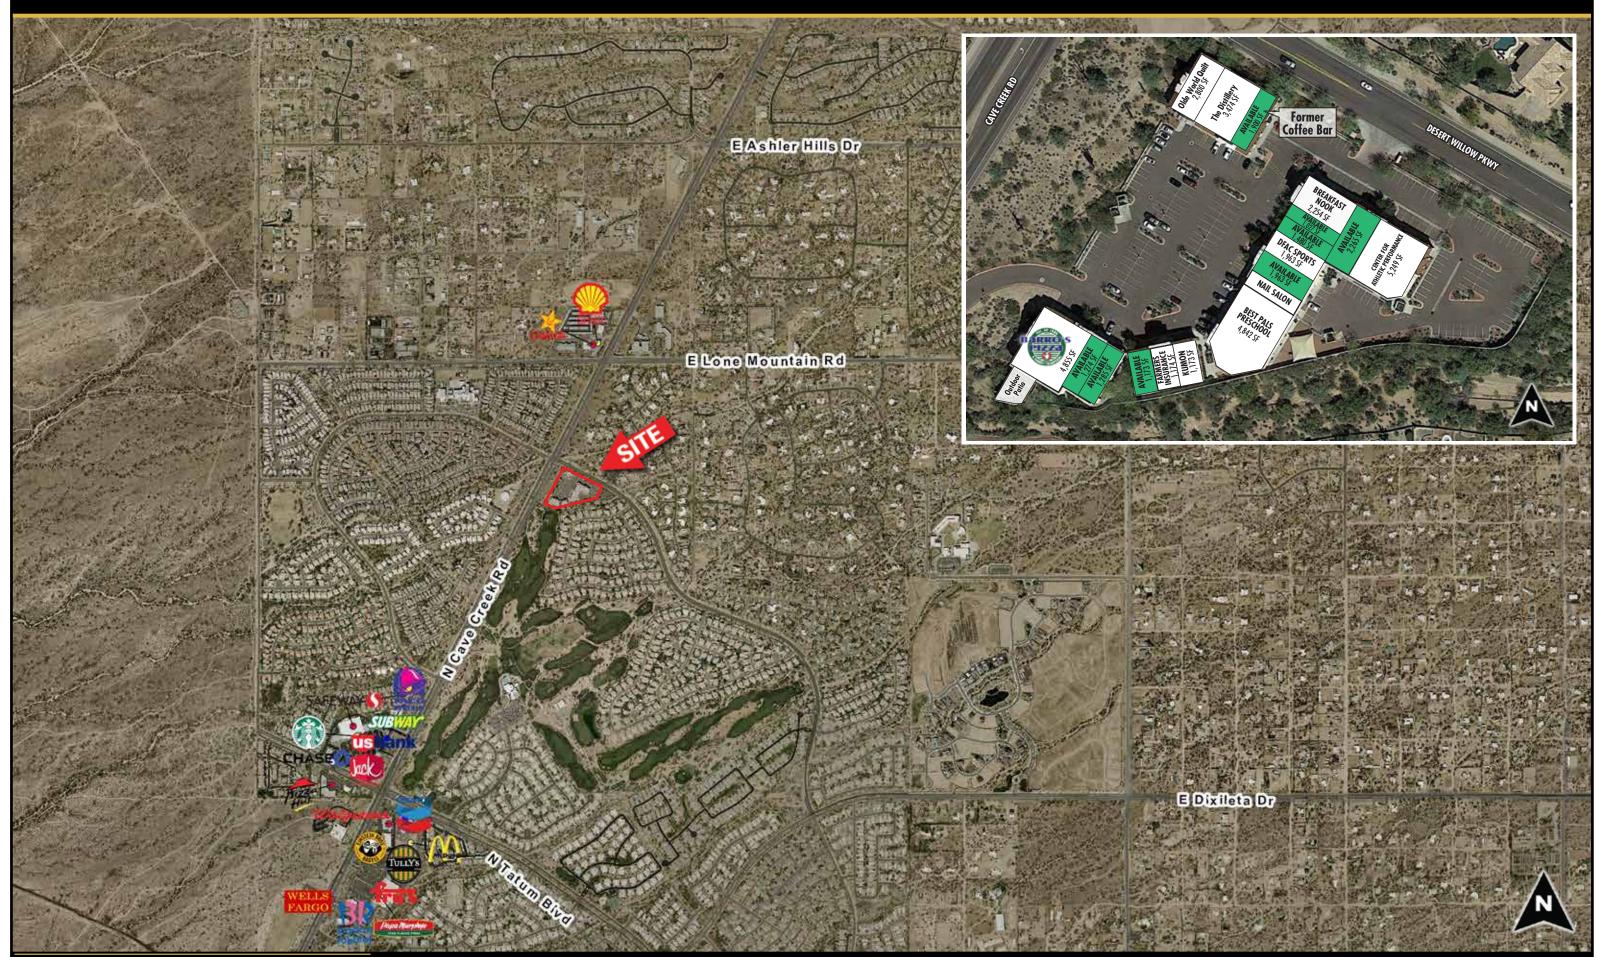

### **PROJECT HIGHLIGHTS**

- 1,900 SF former coffee bar available
- 4,855-SF Barro's Pizza
- Additional suites available from 1,027 SF and up
- More than 32,000 cars per day on Cave Creek Rd
- Center is adjacent to Tatum Ranch Community and **Tatum Ranch Golf Club**
- Average household income of more than \$121,000 within 3 miles