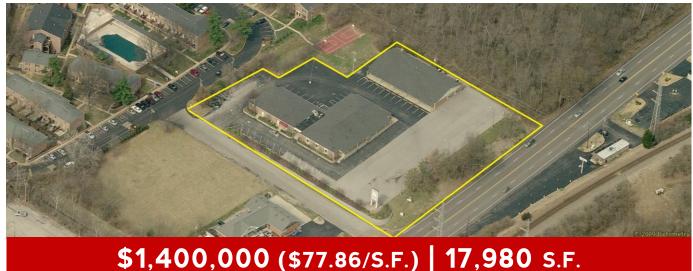

#### **Georgetown Center**

7521-7565 Ravensridge Road St. Louis, MO 63119

- Visibility From Watson Road
- 3 Buildings on 2.17 Acres
- Possibility For Additional Building Right On Watson Road

For more information on this property, please contact:

### Retail/Office Property

- Perfect For Retail or Office Use
- Built in 1969
- Abundant Parking (6.45/1,000 S.F.)
- Large Monument Sign on Watson Road
- Zoned C-1 (Commercial Shopping District)
- Loading Dock Behind 7521-7535 Building
- Value-Add Lease Up Opportunity
- 3 Suites Currently Available for Lease (1,400 – 4,400 S.F.)