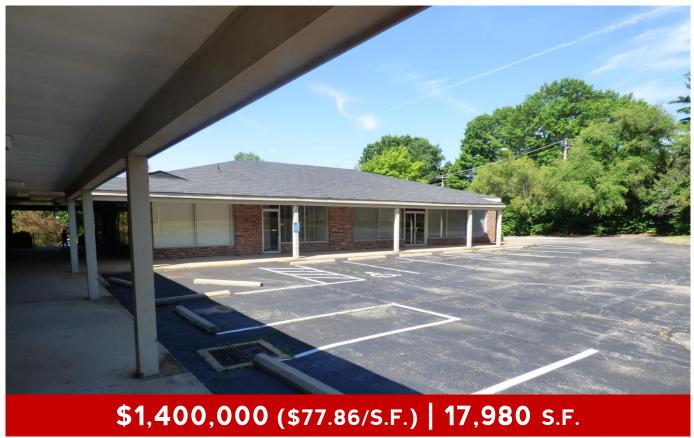

# FOR SALE

### Retail/Office Property

#### **Georgetown Center**

7521-7565 Ravensridge Road St. Louis, MO 63119

- Visibility From Watson Road
- 3 Buildings on 2.17 Acres
- Possibility For Additional Building Right On Watson Road

For more information on this property, please contact:

### Retail/Office Property

- Perfect For Retail or Office Use
- Built in 1969
- Abundant Parking (6.45/1,000 S.F.)
- Large Monument Sign on Watson Road
- Zoned C-1 (Commercial Shopping District)
- Loading Dock Behind 7521-7535 Building
- Value-Add Lease Up Opportunity
- 3 Suites Currently Available for Lease (1,400 – 4,400 S.F.)